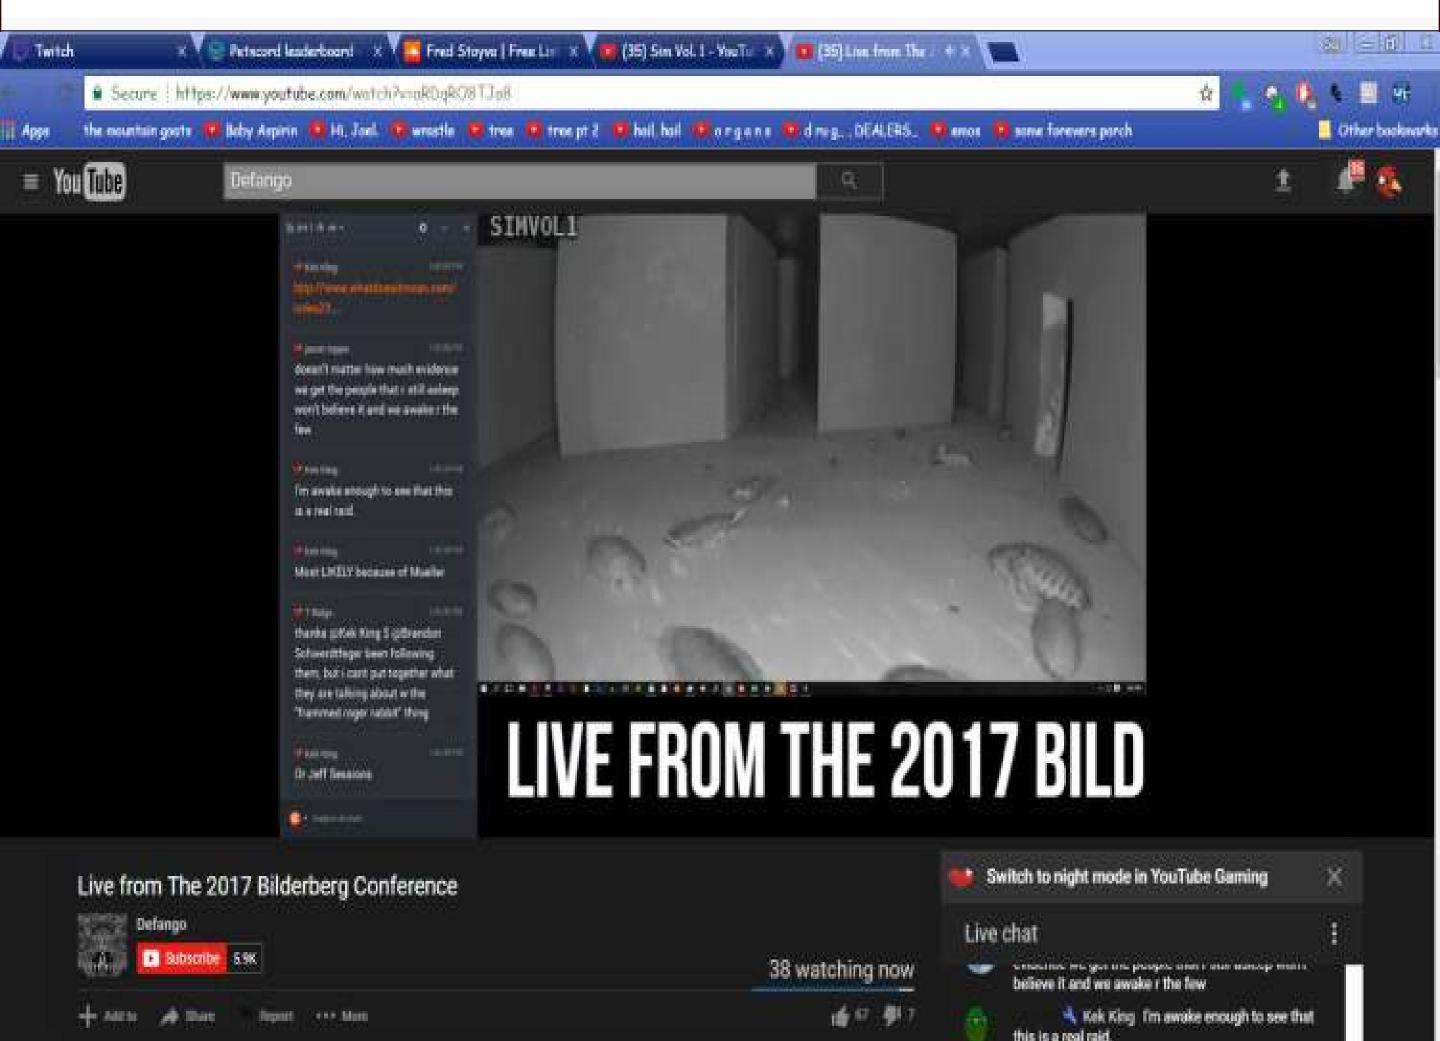

There are two cameras filming the inside of the structure. During the night, a generic 2.4 GHz analog wireless camera streams video to a receiver that is connected to a monitor inside the gallery. When the sun is up, an infrared digital camera streams video directly to YouTube. Both cameras cannot function simultaneously as they are both competing for one frequency of transmission. The cockroaches receive a diet of fruits, vegetables, plant protein and water-retaining polymer crystals. However, a certain percent of the population have died out due to the stress of transportation, dehydration, lack of oxygen and other factors connected to the nature of the current environment they must inhabit. Eventually all of them will have to die.

# On the 29th of May around 06:00:17 2017 UTC Twitter user *Pet-scop* posted link to the YouTube livestream of inside the labrinth.

#### **Debunked** The petscop twitter account just posted this youtube livestream

- [-] Rachitiqueboy [S] 4 points 1 month ago
- I followed it back then it deleted the tweet quicly It stayed up 7 minutes. Totaly forgot to take a screenshot I'm sorry.
  permalink embed
- [-] [deleted] 3 points 1 month ago
- 🖢 It's just.... outside
  - permalink embed

[-] vincent\_darkwood 5 1 point 1 month ago

someone on youtube said it's some sort of world's end simulation. It's a lot of roaches on a maze trying to proove what would happen if humans went extinct or something like that