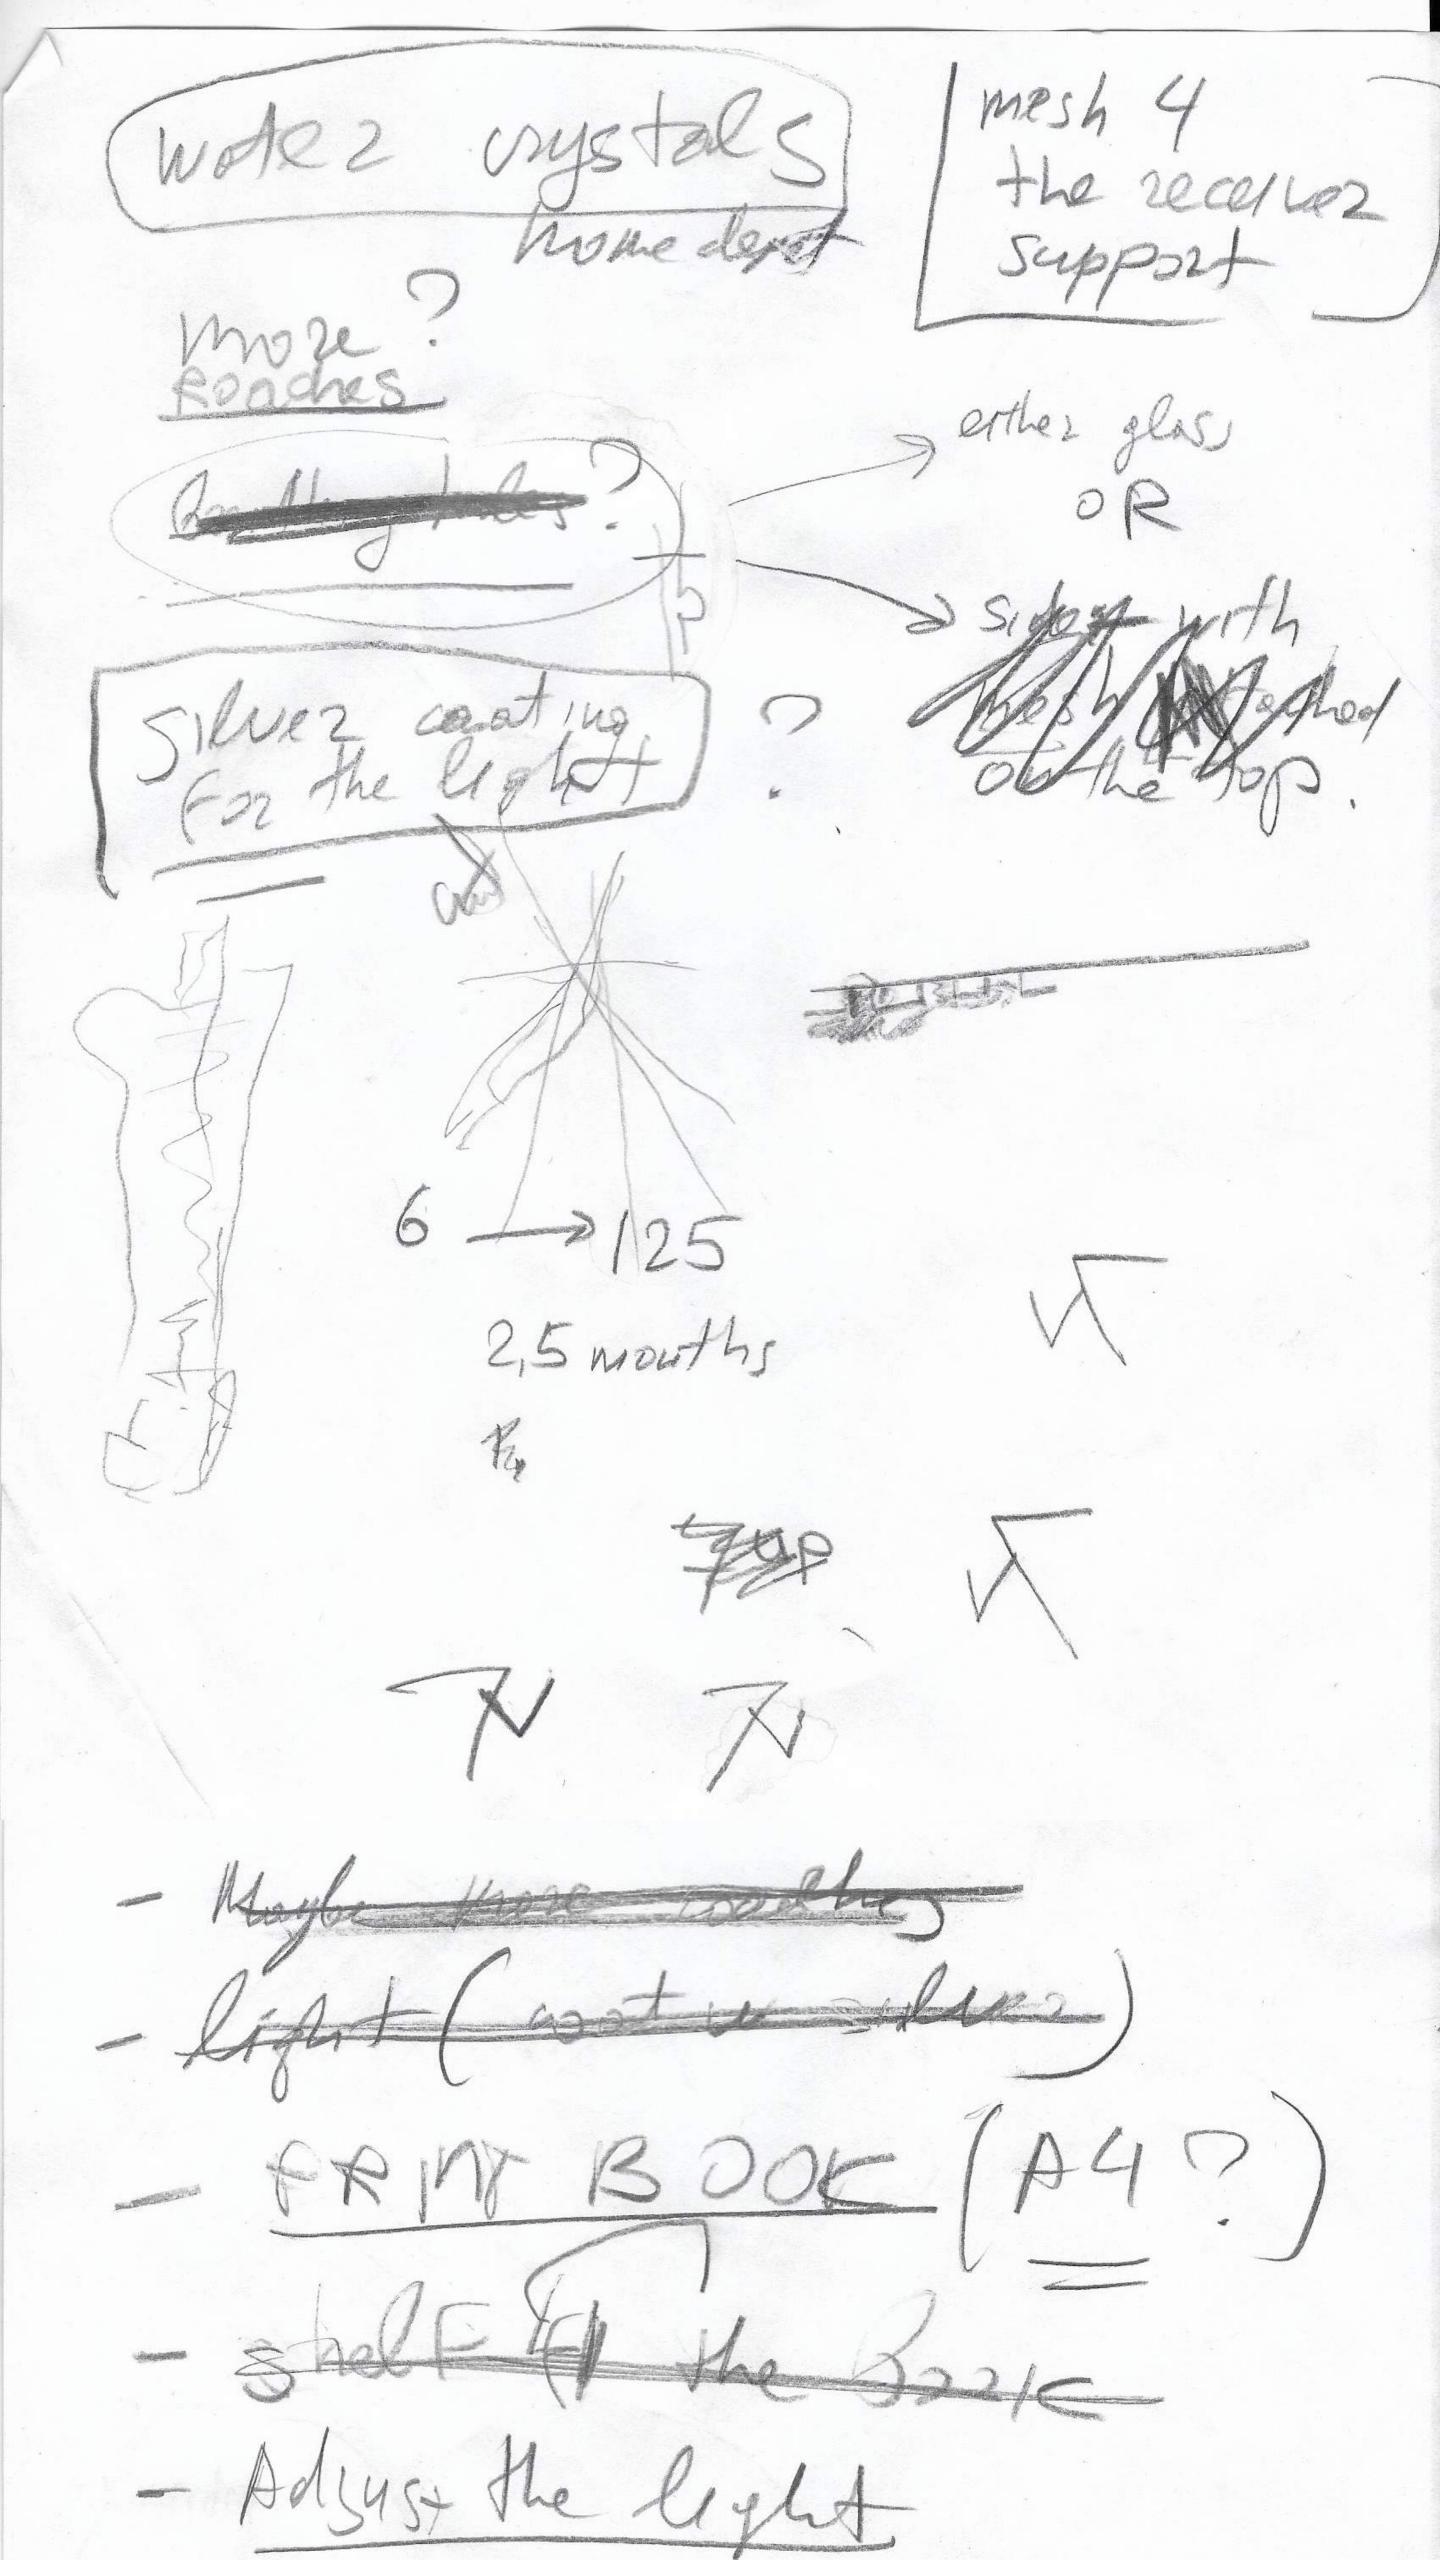

#### Simvol translated phonetically to Russian Sim Vol. 1 = Symbol 1?

hhhhhligh) NOON

notes on/w

A Gi Patrides Alim Vol I //

**PRODUCTION NOTES** 

the tell: bre det s onday (chanh/20pe 69 60010-7 light Sotuday 89 99 Wire mesh people 49 webcaus 29 05 nesdo 84 -67 69 11 9 THAMBE: 89 19 235+157 Cappers 2 Files 0049

PAY: book mount NIEHT: man leg within areck 355 × 797/16 gle 55 1. 1. N M 12mm deep 1/2

knowh: meas 420 ( ylass - wit in Park Slope (?) order waches File legs to stree - attach to the laby unth Huice coul For TV Aductor come us AC -comple tehind (Spotlight Linsbad of beame 2) glass ioadus A MIRROZ Maant come 20 5 Frame 3 parkas Spoflight un known: dog hand i - research/session observed loge - boote of rules

steck dose ..... Chann way ALCHIET? le legs height B 11 29 5 C Tours

- Wire Kesh panel (merina) Misade les crystals Coheck 15-40 Festilizez 000 Z

to pet affen; leps 2" x4 support 4 the book? support 4 the mountor: R. 43×340M happint : 26's

FD: Also: metal supports For the laby 2014 (Euchape store) - 2× comeros (wireless o 2?) roache 5 - a duesing glass cut 2. SIZe Indert in the Erences Icm Tthickness put boje

- turn Flood light 1475 a yellow Fellowleght - position the labyrinth - get acrylic For the (transmitter Shelf) - Floor Finish - Fix the windowstell

opening) 160218 may

(perfect position)