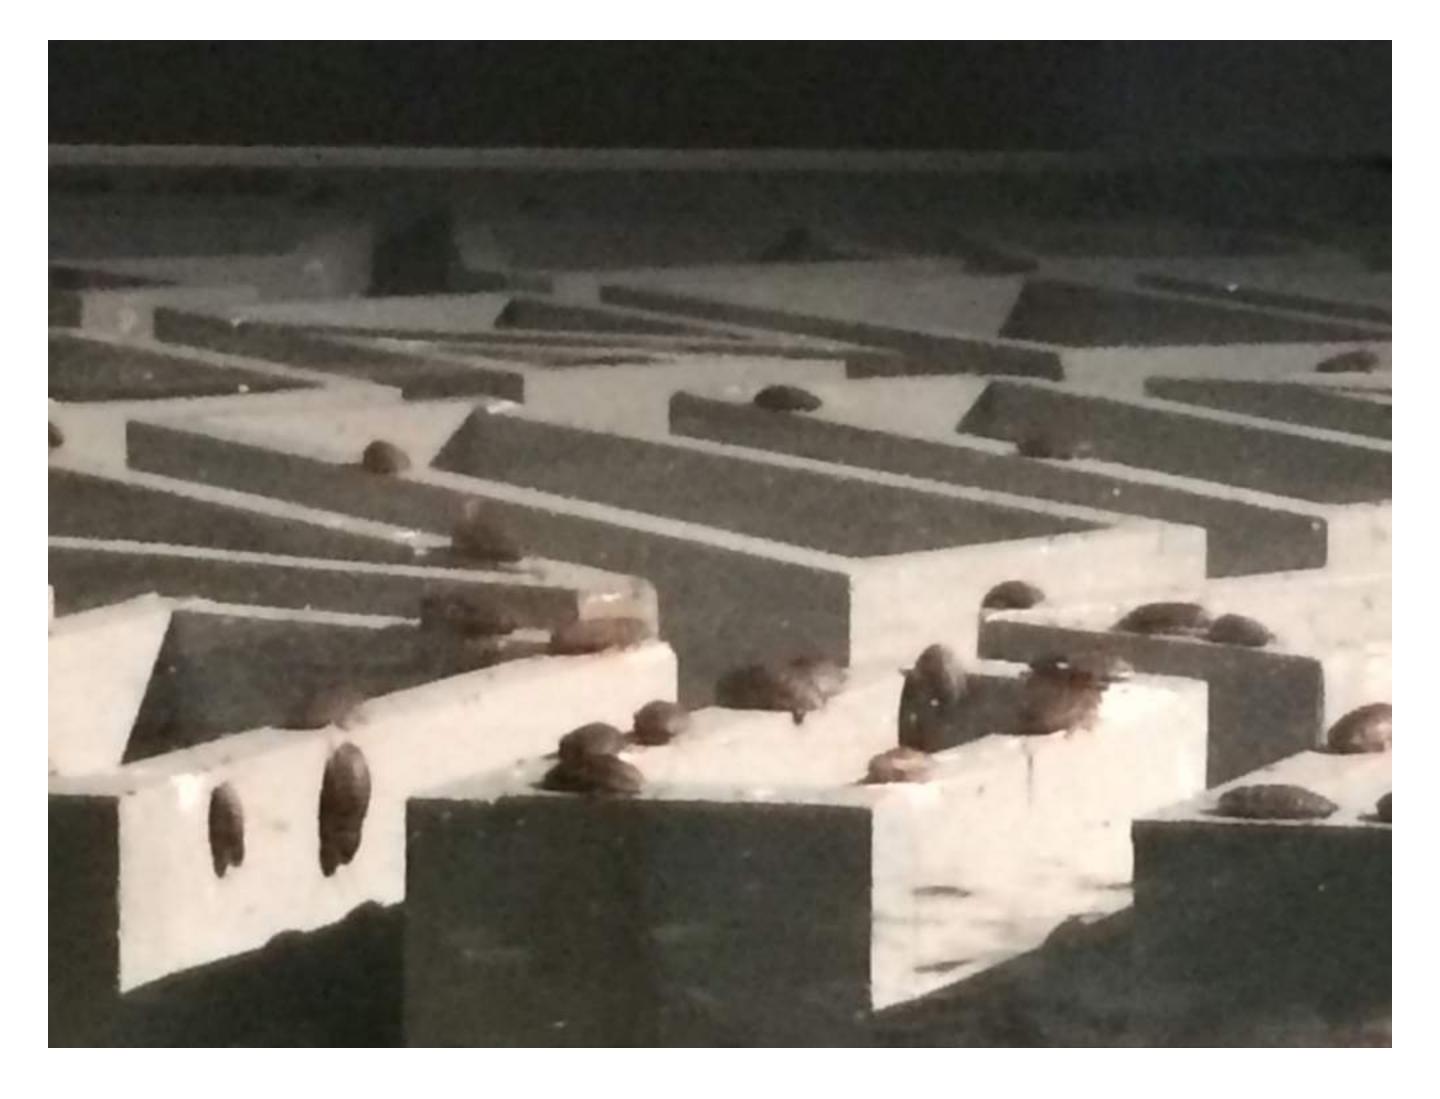

Cockroaches are nocturnal creatures, thus the labyrinth must be covered with black cloth during the day, while a low wattage lamp from a theatrical ellipsoidal spotlight provides illumination at night.

There are two cameras filming the inside of the structure. During the night, a generic 2.4 GHz analog wireless camera streams video to a receiver that is connected to a monitor inside the gallery. When the sun is up, an infrared digital camera streams video directly to YouTube. Both cameras cannot function simultaneously as they are both competing for one frequency of transmission. The cockroaches receive a diet of fruits, vegetables, plant protein and water-retaining polymer crystals. However, a certain percent of the population have died out due to the stress of transportation, dehydration, lack of oxygen and other factors connected to the nature of the current environment they must inhabit. Eventually all of them will have to die.