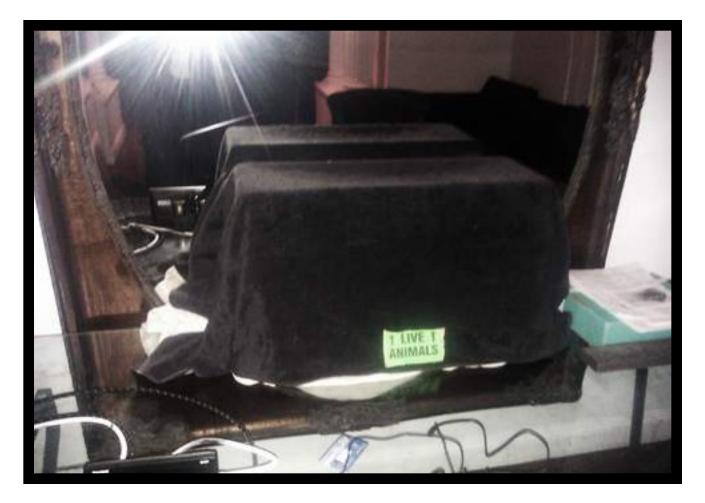

Cockroaches are nocturnal creatures, thus the labyrinth must be covered with black cloth during the day, while a low wattage lamp from a theatrical ellipsoidal spotlight provides illumination at night.

There are two cameras filming the inside of the structure. During the night, a generic 2.4 GHz analog wireless camera streams video to a receiver that is connected to a monitor inside the gallery. When the sun is up, an infrared digital camera streams video directly to YouTube. Both cameras cannot function simultaneously as they are both competing for one frequency of transmission. The cockroaches receive a diet of fruits, vegetables, plant protein and water-retaining polymer crystals. However, a certain percent of the population have died out due to the stress of transportation, dehydration, lack of oxygen and other factors connected to the nature of the current environment they must inhabit. Eventually all of them will have to die.