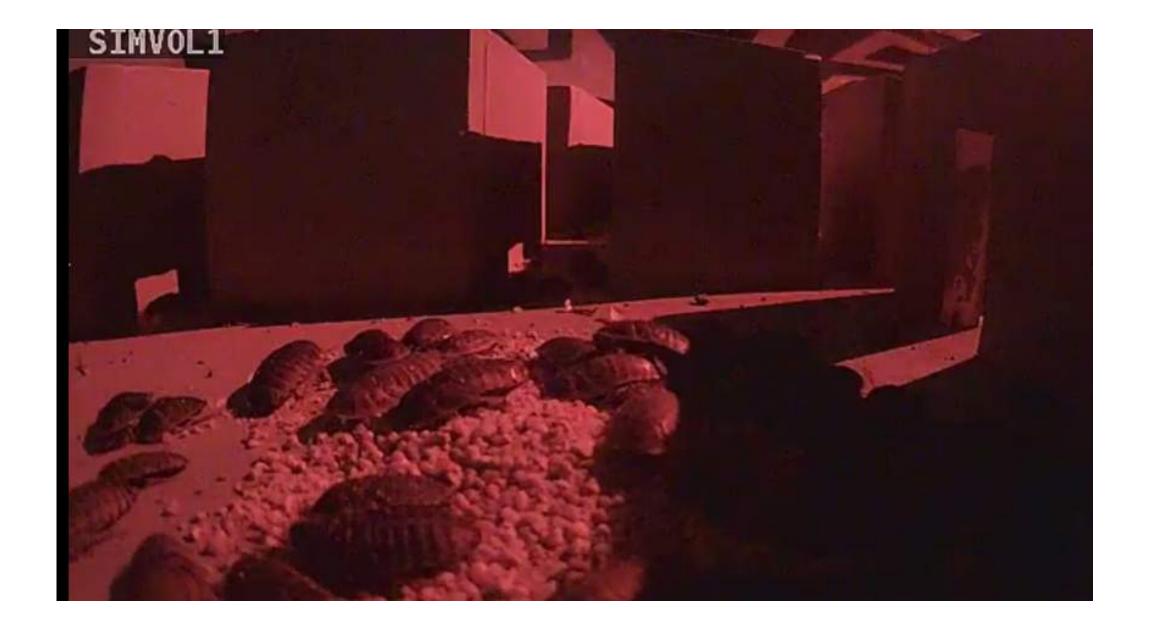

There are two cameras filming the inside of the structure. During the night, a generic 2.4 GHz analog wireless camera streams video to a receiver that is connected to a monitor inside the gallery. When the sun is up, an infrared digital camera streams video directly to YouTube. Both cameras cannot function simultaneously as they are both competing for one frequency of transmission. The cockroaches receive a diet of fruits, vegetables, plant protein and water-retaining polymer crystals. However, a certain percent of the population have died out due to the stress of transportation, dehydration, lack of oxygen and other factors connected to the nature of the current environment they must inhabit. Eventually all of them will have to die.

### Sci 06/01/2017

there's Danny (our god, likes paper), y-784 (a friend of Danny's, sorta fat), Hal (antichrist), Pointy (just a pointy dude we saw. no personality) Fred(d) (was gonna be named Freddy, didn't work, accidentally sent 'fredd', now he's Fred), y-783 (y-784 but shiny and weird, friends with Hal maybe), and Baby Bug (a little shit, maybe a stinkbug, who the fuck knows.)