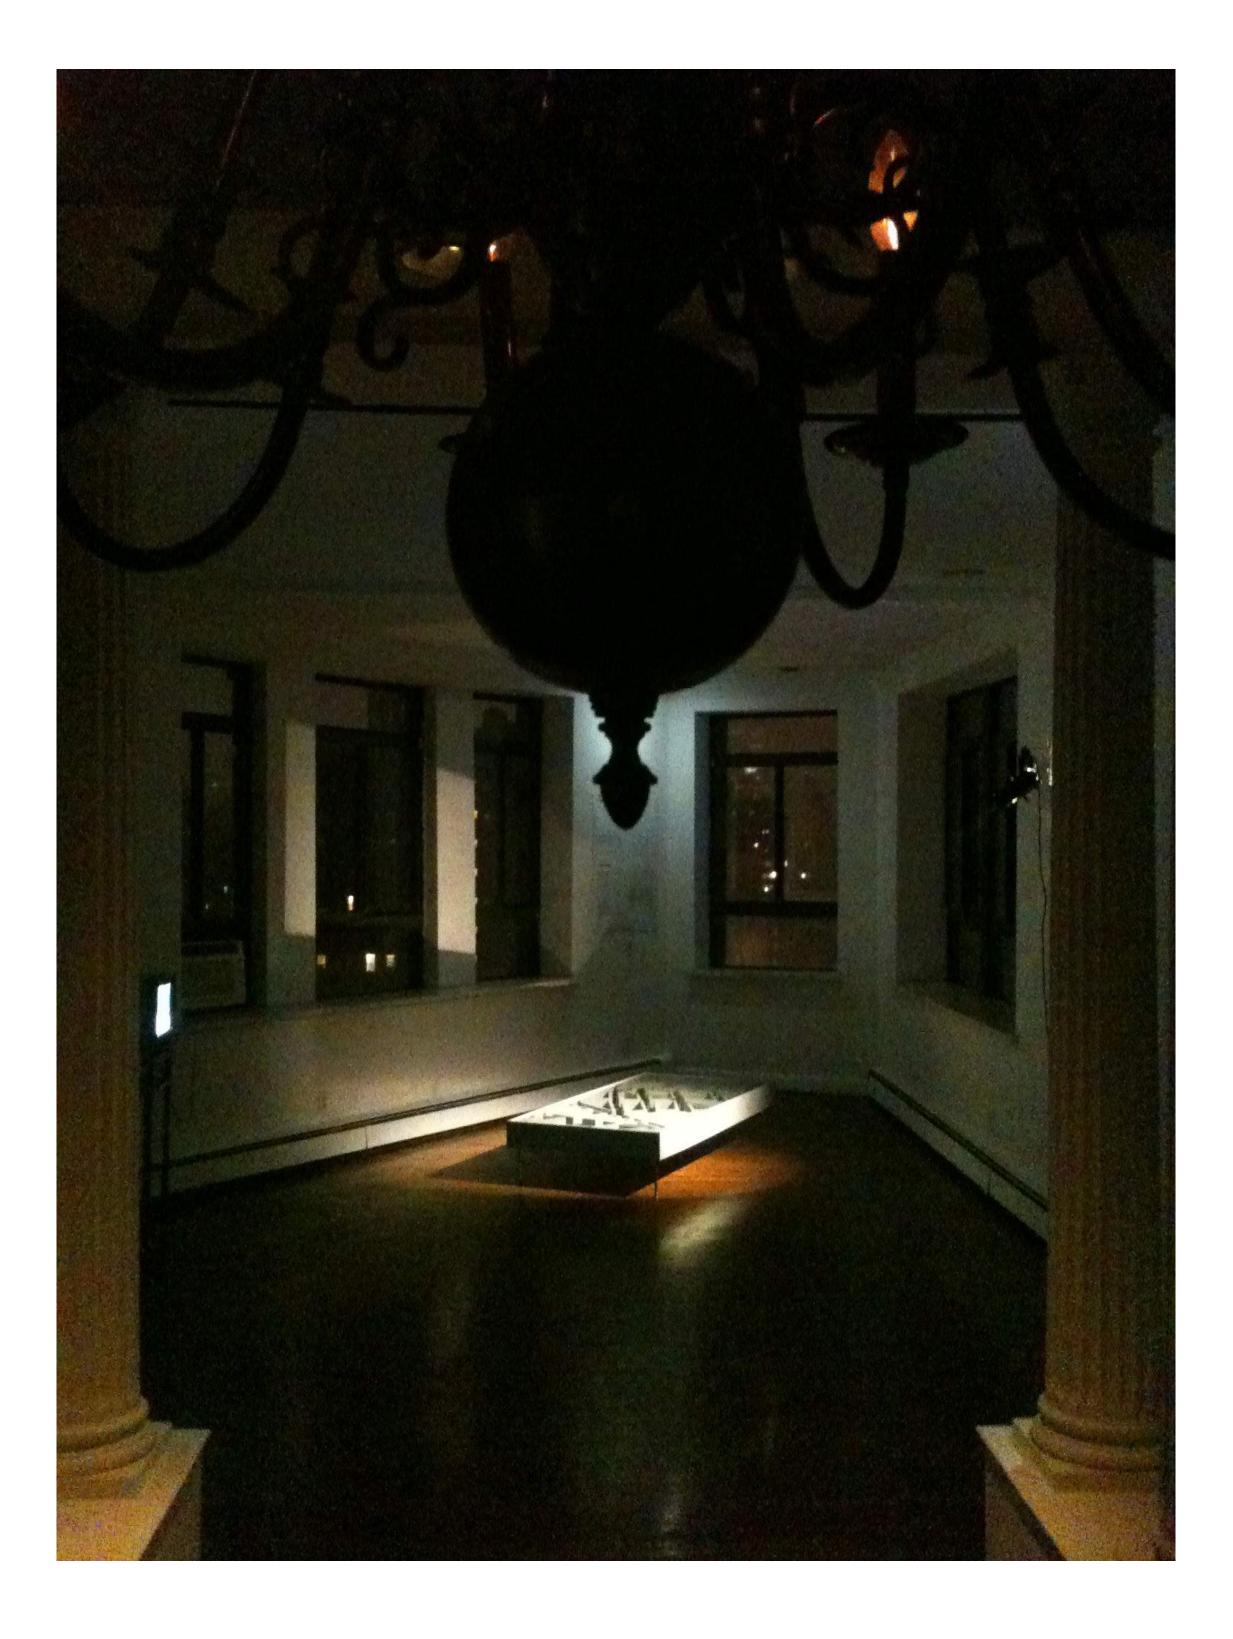

#### INTRODUCTORY NOTE

n the 18th of May, 2017 1600 (one thousand six hundred) Argentinian wood cockroaches (*Blaptica dubia*) were placed inside a labyrinth that was previously shipped to New York from Montreal.

The labyrinth itself was designed to mirror the layout of the West Village of Manhattan city block where it would be positioned.

Within the hypothetical context of a widespread catastrophe, a Project Director leads conversations with participants that may shatter their moral codes as they are obliged to make decisions under unfamiliar and chaotic conditions.

Cockroaches are nocturnal creatures, thus the labyrinth must be covered with black cloth during the day, while a low wattage lamp from a theatrical ellipsoidal spotlight provides illumination at night.

There are two cameras filming the inside of the structure. During the night, a generic 2.4 GHz analog wireless camera streams video to a receiver that is connected to a monitor inside the gallery. When the sun is up, an infrared digital camera streams video directly to YouTube. Both cameras cannot function simultaneously as they are both competing for one frequency of transmission. The cockroaches receive a diet of fruits, vegetables, plant protein and water-retaining polymer crystals. However, a certain percent of the population have died out due to the stress of transportation, dehydration, lack of oxygen and other factors connected to the nature of the current environment they must inhabit. Eventually all of them will have to die.