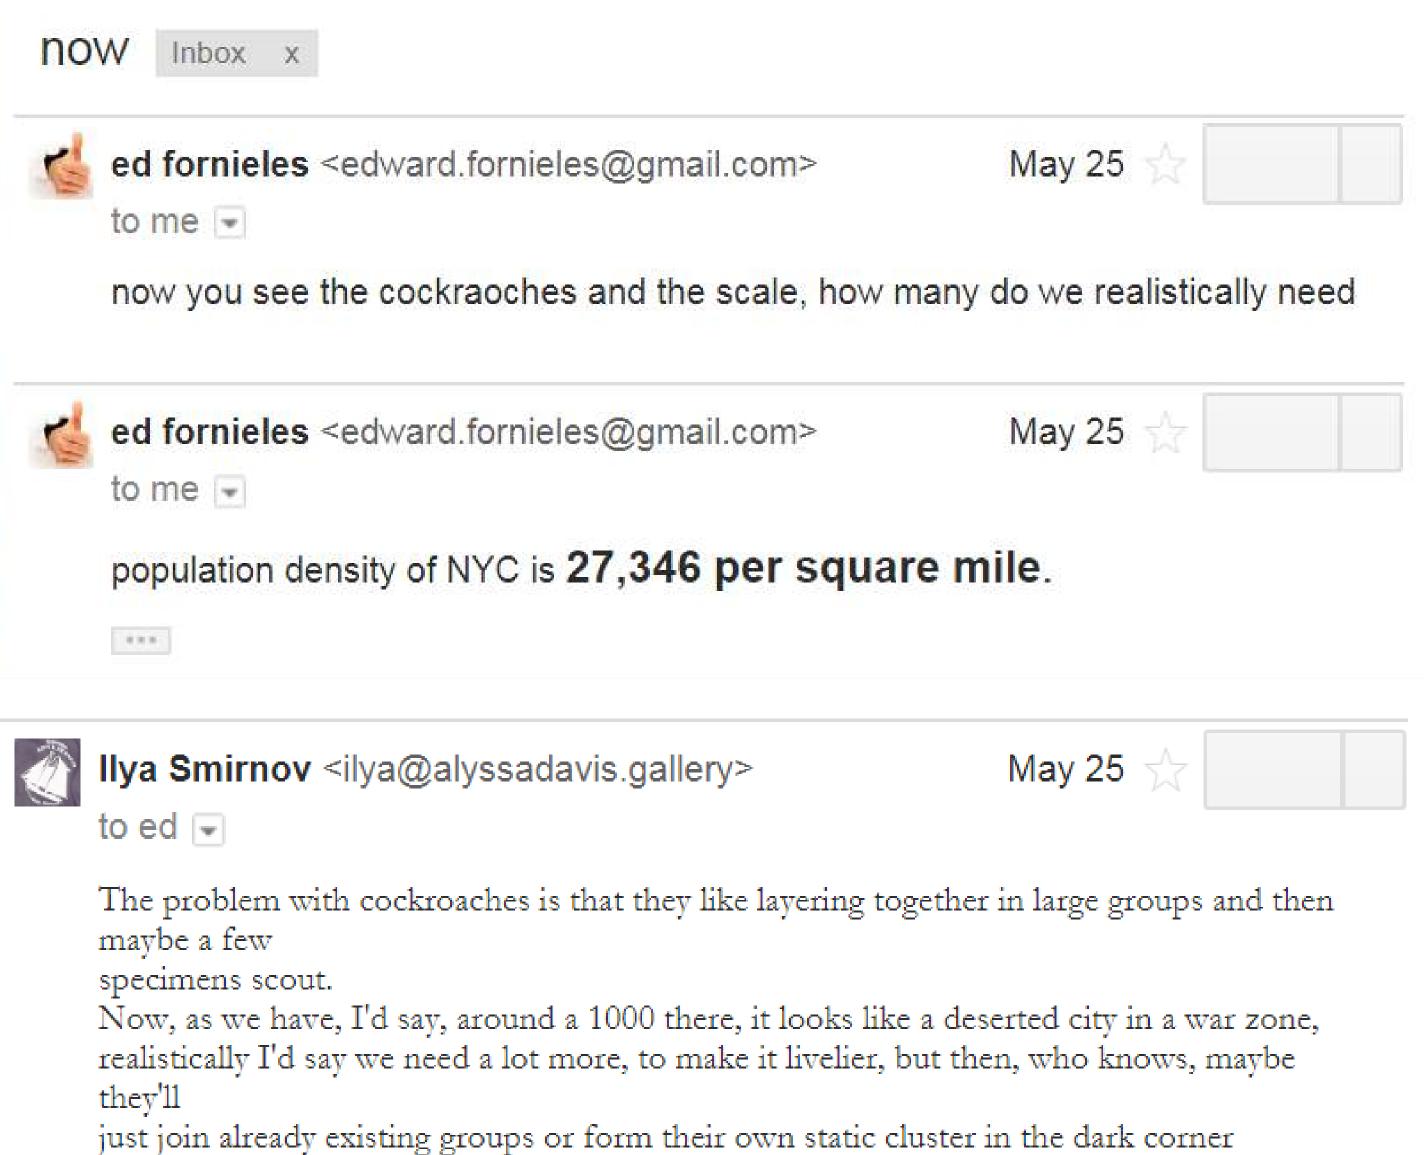

somewhere, and it will look like nothing again. I guess it's the thing with this breed. I've read today on some reptile forum that Blaptica Dubia roaches, in comparison with crickets, oftentimes are not recognized/seen by the reptile cause of their sneaky behavior.

In any case, to spice things up for the camera/recording, we could be sacrificing more.

You need to assume ratio of the labyrinth to the actual area it's positioned in: <u>http://www.openstreetmap.org/node/2562454097#map=15/40.7316/-74.0014</u>

Just overlay the blueprint of the labyrinth with the map and scale it, then calculate the size of the area on the map. Knowing respective size of labyrinth in real life and size of the area we'd get ratio. And then we use the number you've sent to put it into an equation and get the number of roaches we need. Something like that lol.

I can also try toying with it, if you send me a blueprint/scheme for the labyrinth.)