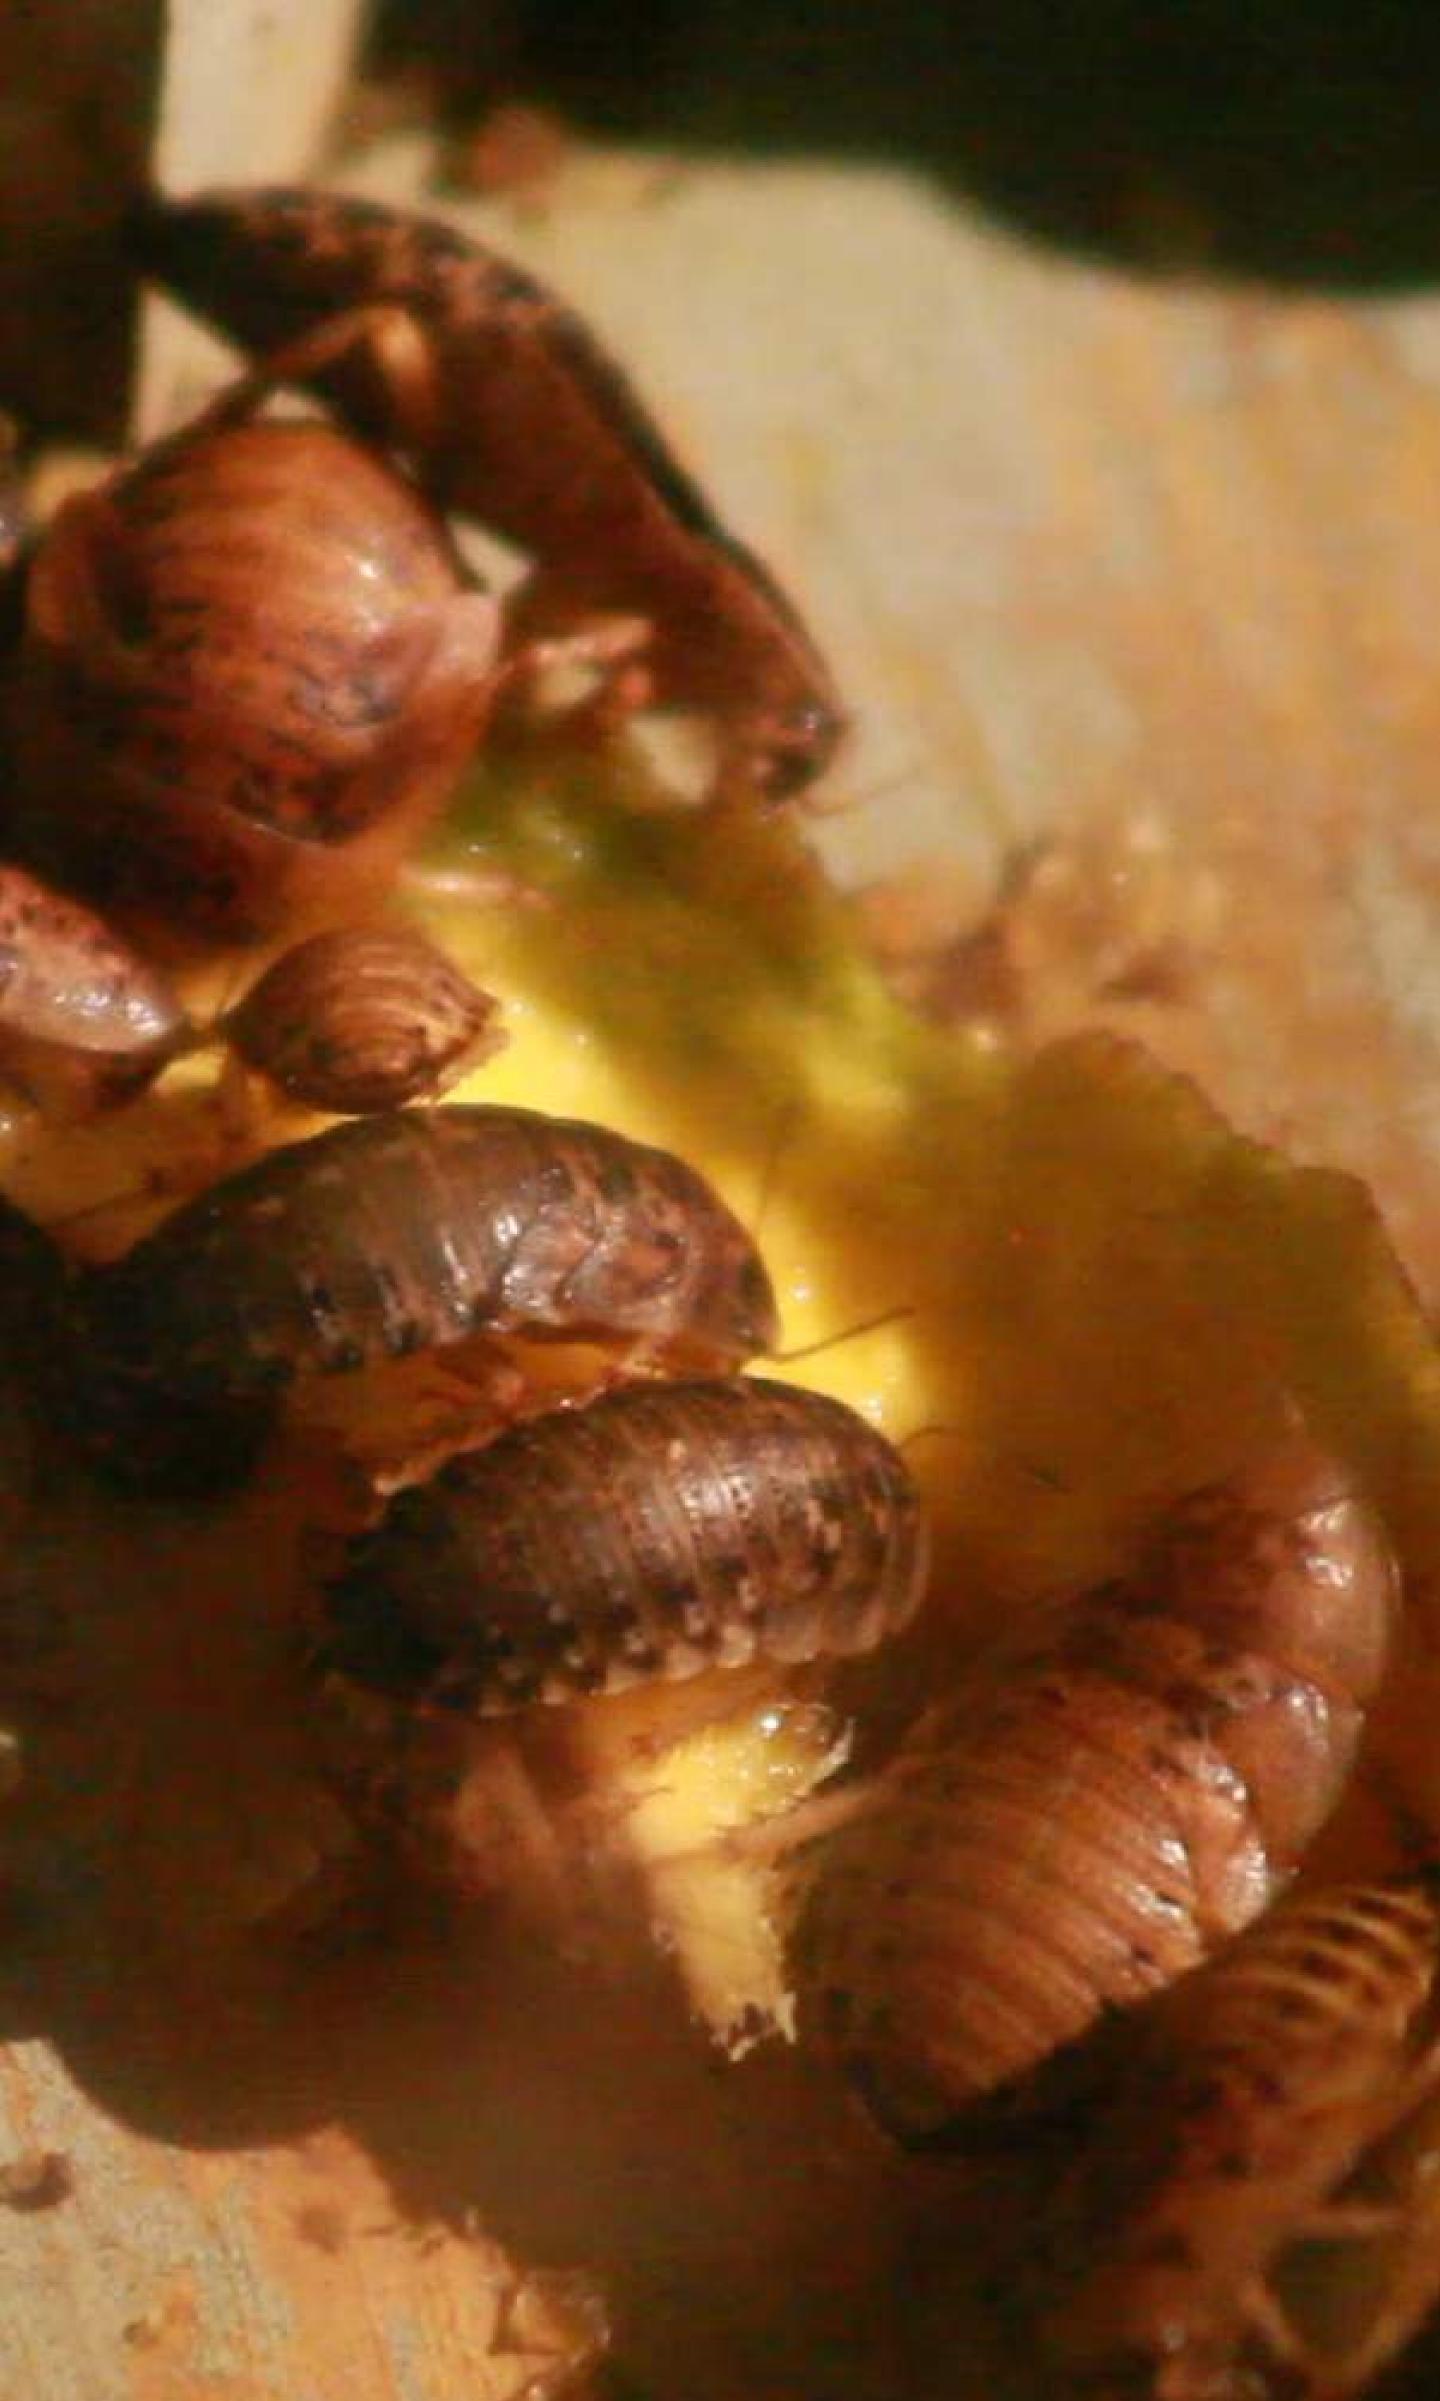

#### INTRODUCTORY NOTE

n the 18th of May, 2017 1600 (one thousand six hundred) Argentinian wood cockroaches (*Blaptica dubia*) were placed inside a labyrinth that was previously shipped to New York from Montreal.

Cockroaches are nocturnal creatures, thus the labyrinth must be covered with black cloth during the day, while a low wattage lamp from a theatrical ellipsoidal spotlight provides illumination at night.

There are two cameras filming the inside of the structure. During the night, a generic 2.4 GHz analog wireless camera streams video to a receiver that is connected to a monitor inside the gallery. When the sun is up, an infrared digital camera streams video directly to YouTube. Both cameras cannot function simultaneously as they are both competing for one frequency of transmission. The cockroaches receive a diet of fruits, vegetables, plant protein and water-retaining polymer crystals. However, a certain percent of the population have died out due to the stress of transportation, dehydration, lack of oxygen and other factors connected to the nature of the current environment they must inhabit. Eventually all of them will have to die.