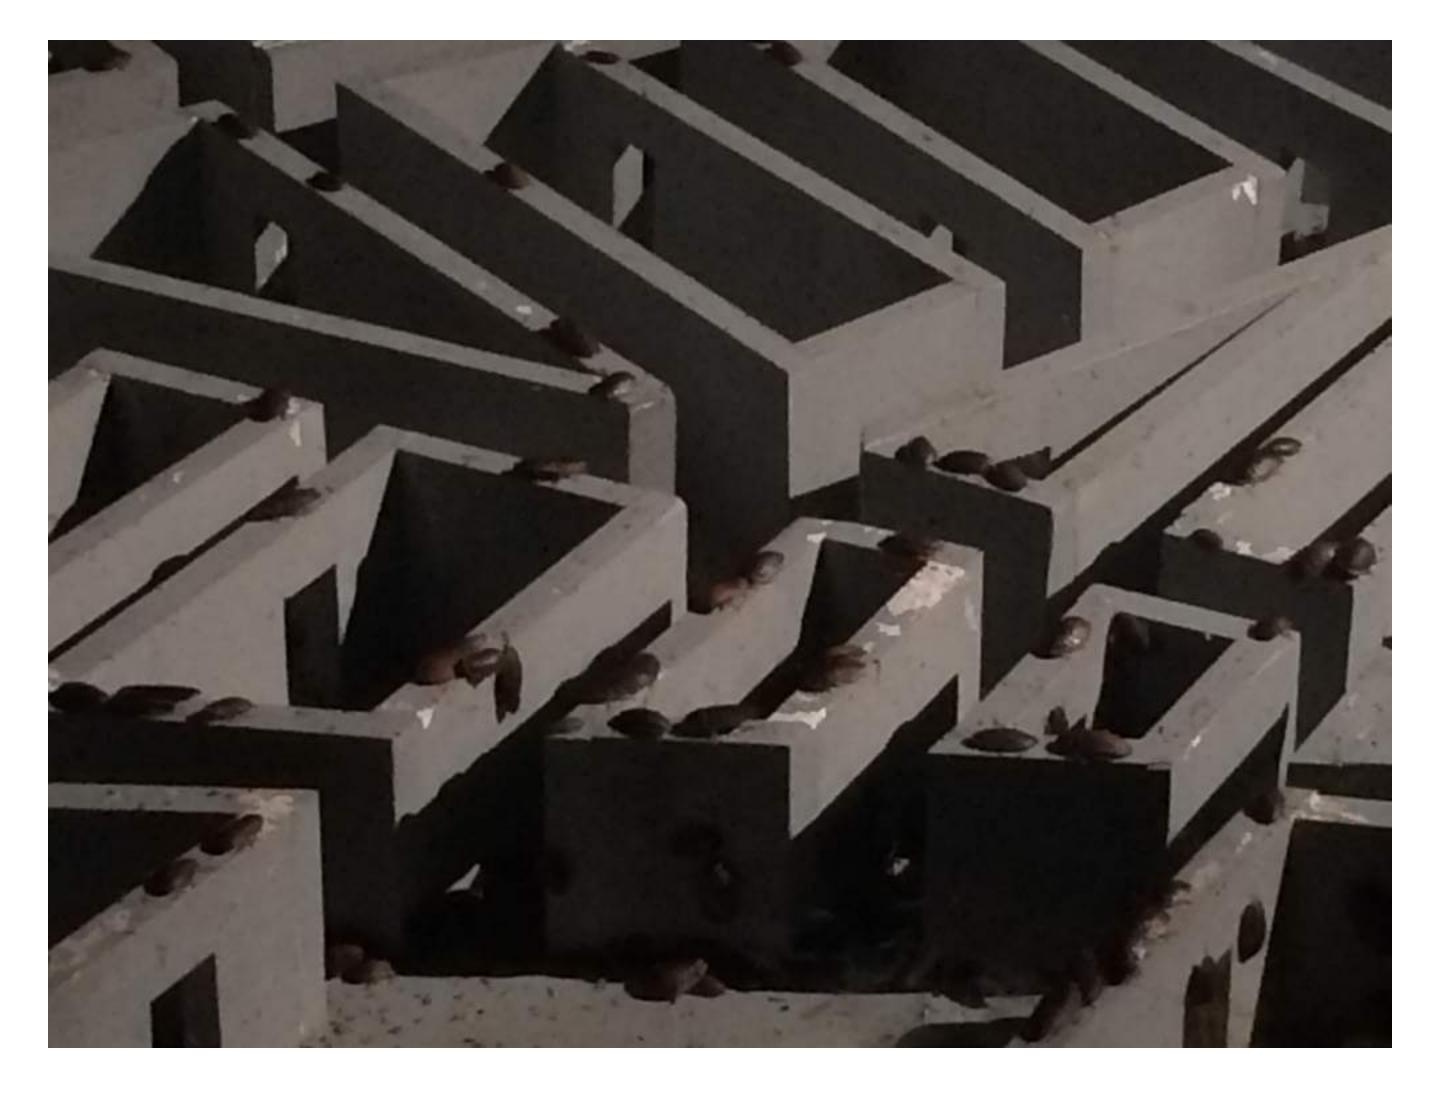

#### INTRODUCTORY NOTE

n the 18th of May, 2017 1600 (one thousand six hundred) Argentinian wood cockroaches (*Blaptica dubia*) were placed inside a labyrinth that was previously shipped to New York from Montreal.

The labyrinth itself was designed to mirror the layout of the West Village of Manhattan city block where it would be positioned.

Within the hypothetical context of a widespread catastrophe, a Project Director leads conversations with participants that may shatter their moral codes as they are obliged to make decisions under unfamiliar and chaotic conditions.

Cockroaches are nocturnal creatures, thus the labyrinth must be covered with black cloth during the day, while a low wattage lamp from a theatrical ellipsoidal spotlight provides illumination at night.