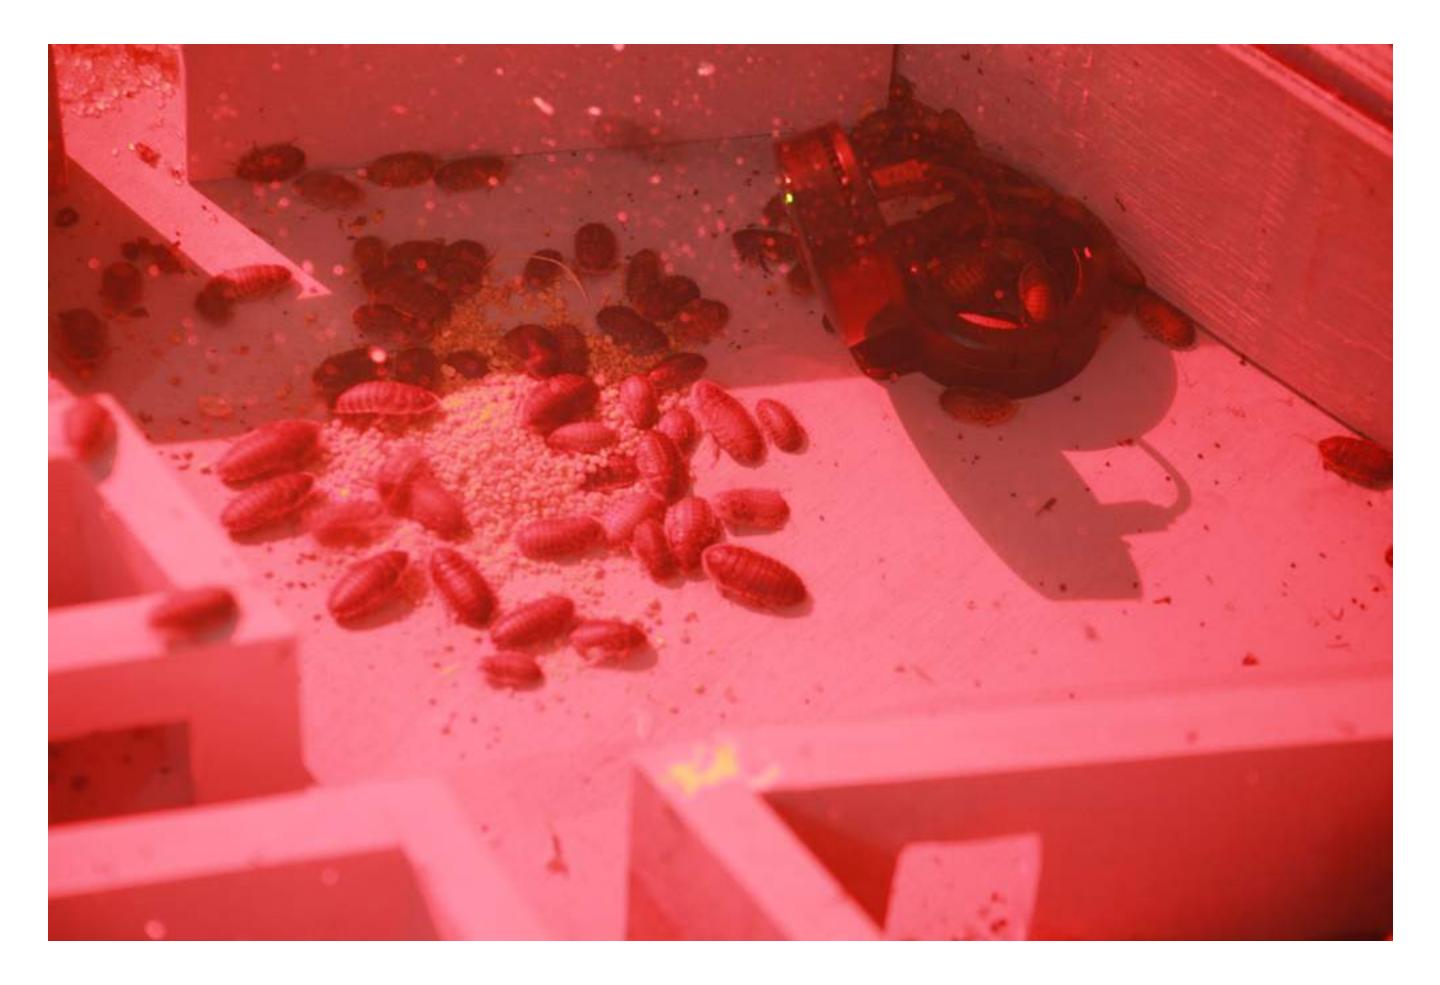

There are two cameras filming the inside of the structure. During the night, a generic 2.4 GHz analog wireless camera streams video to a receiver that is connected to a monitor inside the gallery. When the sun is up, an infrared digital camera streams video directly to YouTube. Both cameras cannot function simultaneously as they are both competing for one frequency of transmission. The cockroaches receive a diet of fruits, vegetables, plant protein and water-retaining polymer crystals. However, a certain percent of the population have died out due to the stress of transportation, dehydration, lack of oxygen and other factors connected to the nature of the current environment they must inhabit. Eventually all of them will have to die.

#### IMAGES