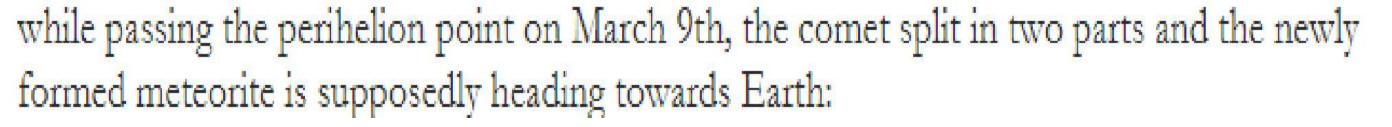

There are stabbings in the streets, vehicles running into people, you can hear automatic rifles firing and screams.

In this mayhem, few notice two glowing objects in the sky. The larger one is the remaining part of Comet 2P/Encke, a periodic comet orbiting sun with a period of 1204 days. Turns out,