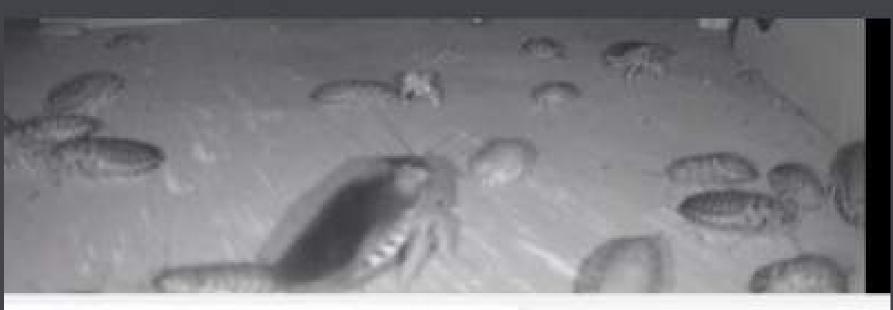

sort of world's end simulation. It's a lot of roaches on a maze trying to proove what would happen if humans went extinct or something like that

permalink parent

On the very same day DISCORD users *Sci* and **♥**<sup>™</sup> created a server named "All Hail Danny!" to discuss the nature of the observed process.







#### Sci 05/29/2017

relatable, hello nobody else is here. 2 people is enough for an animation sitcom religion



#### Sci 06/01/2017

#### ok this is a New Boy he needs a name







#### 5361726168 06/01/2017

Oh shiiiiiit

Glorious

Do you have a picture of Danny? Like perhaps the unfiltered flower one? from the channel icon



# Sci 06/01/2017







# 5361726168 06/01/2017 You think Danny might be the queen?



™ 06/01/2017 possibly?



danny is god

June 5, 2017



















#### Penrose 06/06/2017 Should we give a name to this guy?



#### he's been on the wall in that spot for a while i'm calling him peter roacher



#### Penrose 06/06/2017

peter had a buddy but now he's crawling into the roof



#### 5361726168 06/06/2017

#### Identifying a cockroach

The characteristics of a cockroach include: oval-shaped body six legs long antennae flat and low-lying body fast-moving winged Danny







#### 5361726168 06/06/2017

#### Y'all know Danny is a hologram right?





## 5361726168 06/06/2017 LOL SIMVOL1 - The hologram roach show







5361726168 06/06/2017

You never know this could all be CGI Freaking Pixar



#### ♥™ 06/06/2017

never

that's danny right there they put one of those suits on him







U1timate we aren't too sure



### Sarah