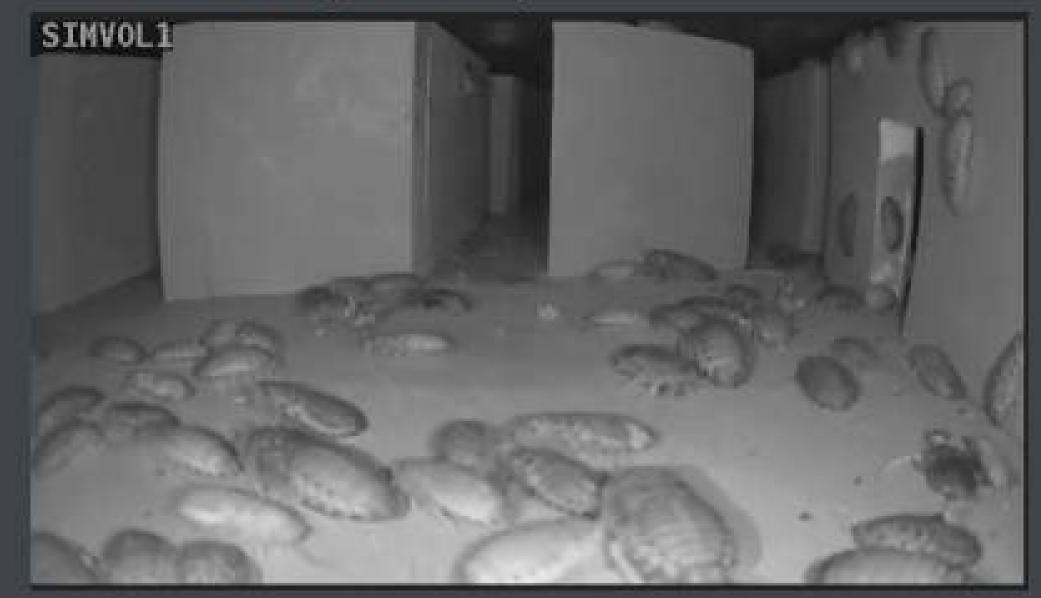

#### INTRODUCTORY NOTE

n the 18th of May, 2017 1600 (one thousand six hundred) Argentinian wood cockroaches (*Blaptica dubia*) were placed inside a labyrinth that was previously shipped to New York from Montreal.

The labyrinth itself was designed to mirror the layout of the West Village of Manhattan city block where it would be positioned.

Within the hypothetical context of a widespread catastrophe, a Project Director leads conversations with participants that may shatter their moral codes as they are obliged to make decisions under unfamiliar and chaotic conditions.

Cockroaches are nocturnal creatures, thus the labyrinth must be covered with black cloth during the day, while a low wattage lamp from a theatrical ellipsoidal spotlight provides illumination at night.

There are two cameras filming the inside of the structure. During the night, a generic 2.4 GHz analog wireless camera streams video to a receiver that is connected to a monitor inside the gallery. When the sun is up, an infrared digital camera streams video directly to YouTube. Both cameras cannot function simultaneously as they are both competing for one frequency of transmission. The cockroaches receive a diet of fruits, vegetables, plant protein and water-retaining polymer crystals. However, a certain percent of the population have died out due to the stress of transportation, dehydration, lack of oxygen and other factors connected to the nature of the current environment they must inhabit. Eventually all of them will have to die.