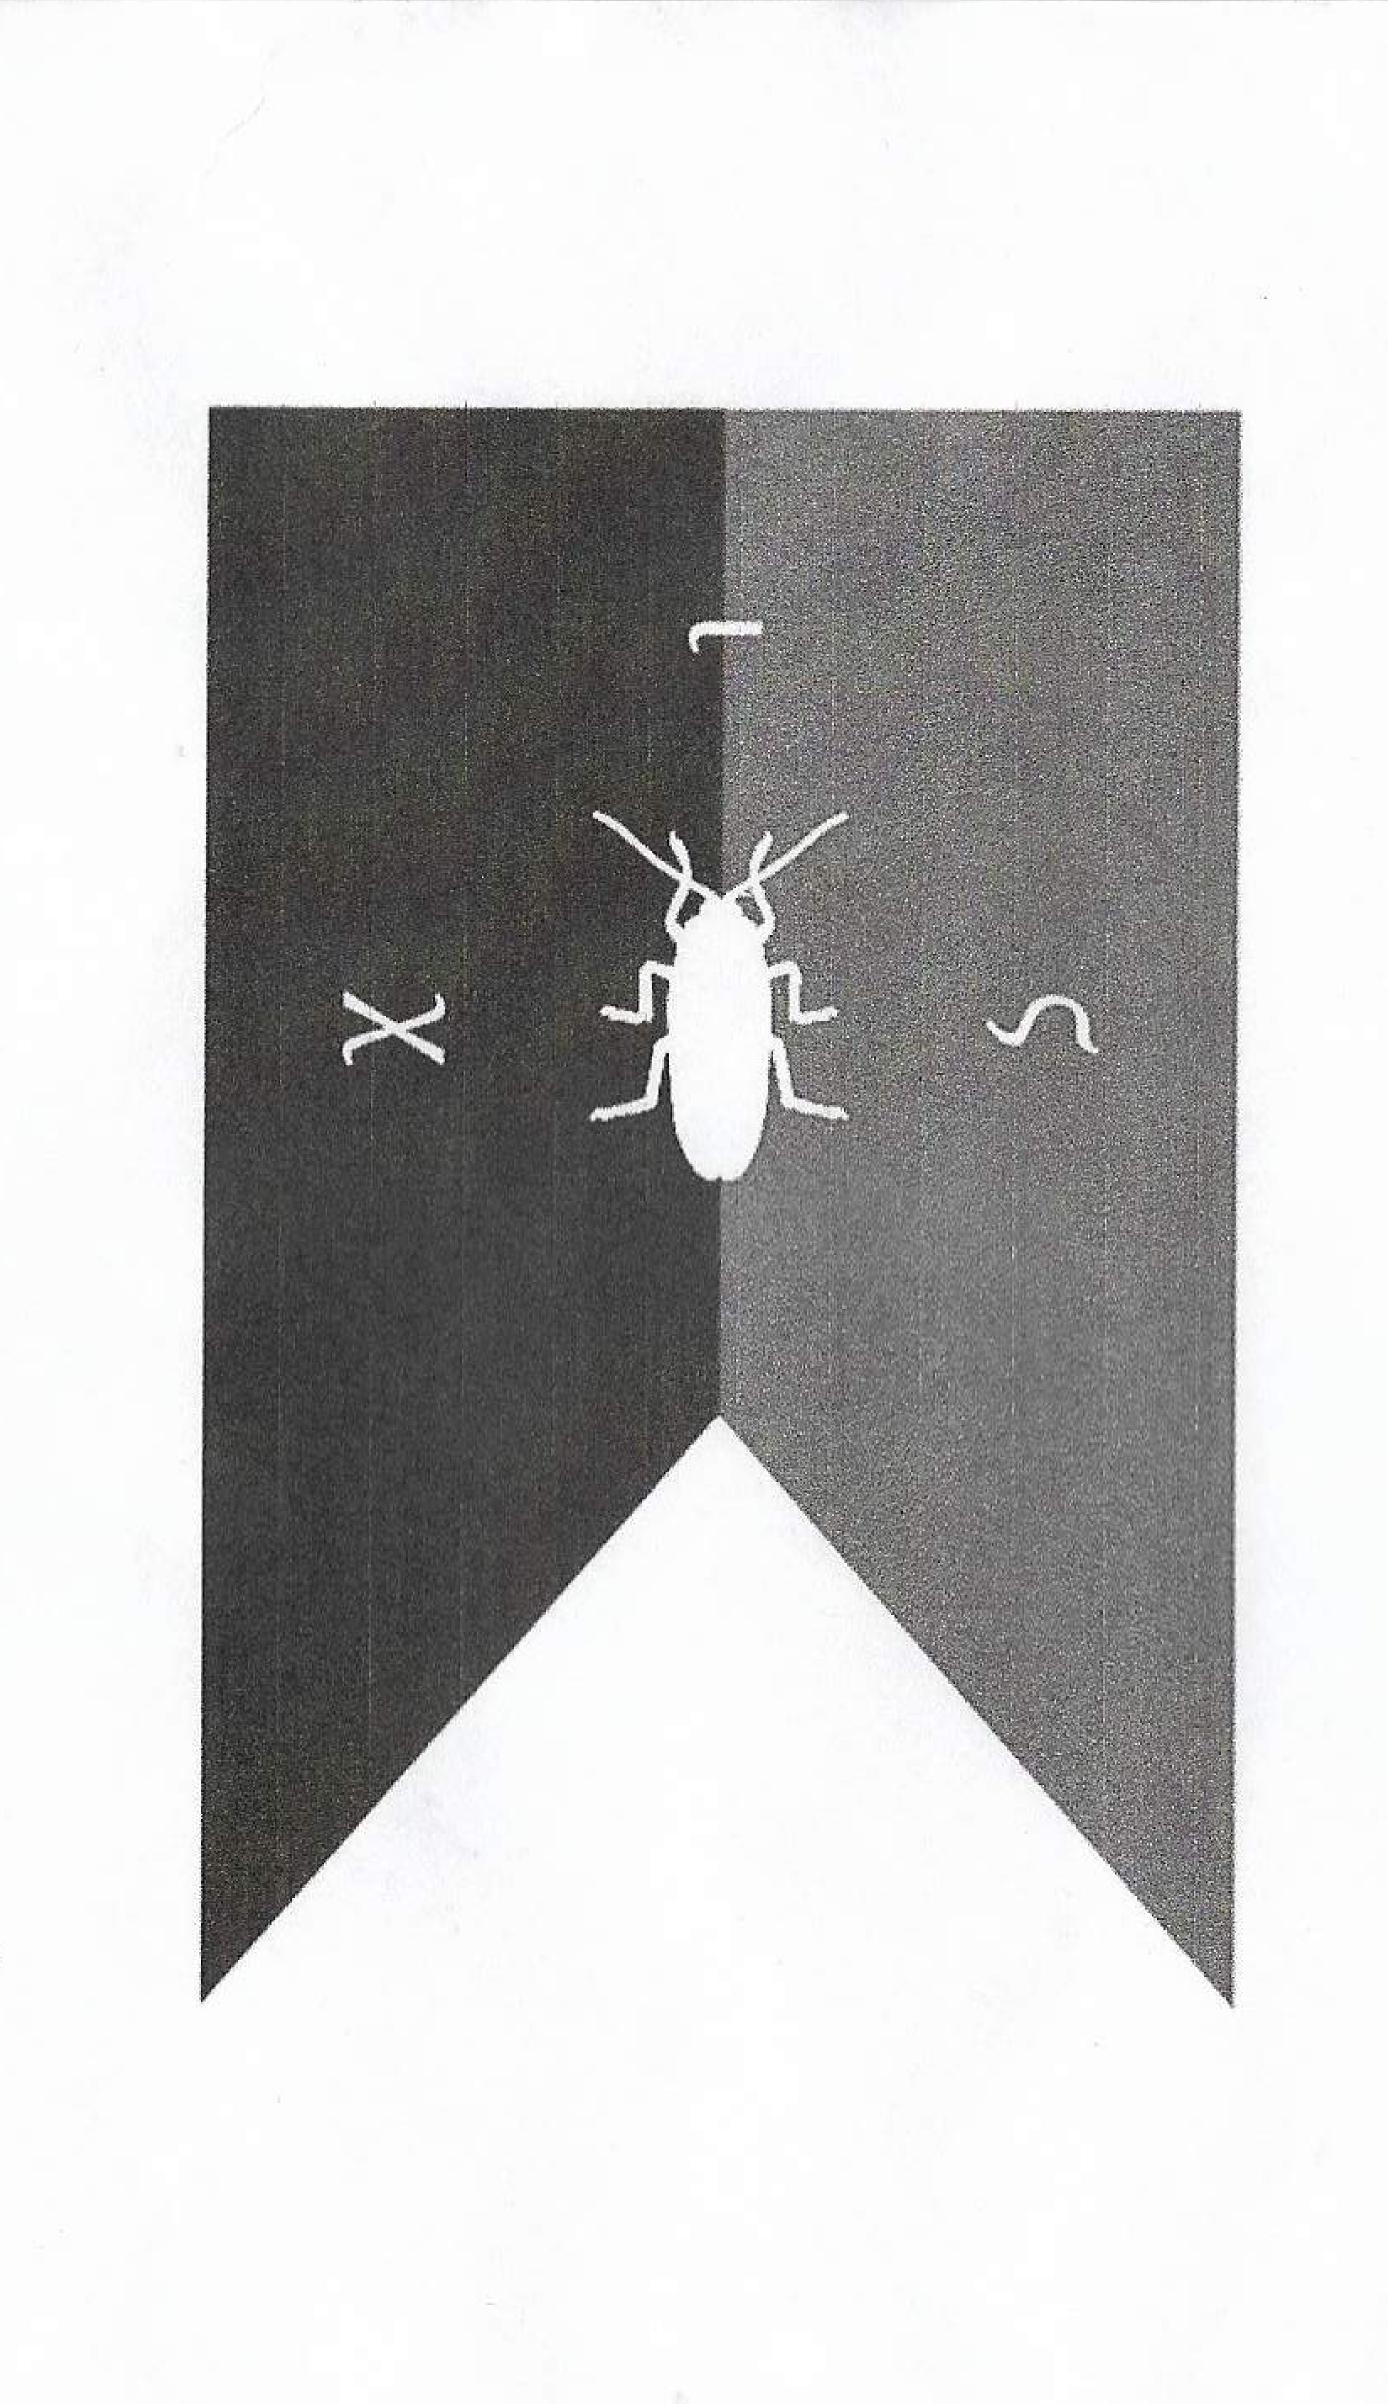

#### to ed 🖃

Hey yeah, if you want to refer to the greek manuscript of revelation, there are 2 numbers- 666 (pop #) and 616 (# from older manuscript), but at the time, as you know it, ppl using greek lng used letters for numbers, so the numbers appear as  $\chi\xi\zeta$  (XE $\Sigma$ ) (666) or χις (XIΣ)(616)

If you go with 616 as the number you want to reference, and want to extract three elements out of it, it makes no sense to try to depict this one number in three numbering systems (cause then you gonna have triple 616 which is 1848, amazing number but not the one you need).

So to depict 616 you could either have xi, iota and sigma as these three things that are already there and looking at you, or add individual numbers kabbalah-style lol and get 616 and 13(6+1+6) and 4(1+3) respectively.

I'd choose the simple frat way, skipping the kabbalah here and going ahead with X, I and  $\Sigma$  and a roach logo. Greek letters are better to be done in their cursive version, so it doesn't entirely look like frat shit.