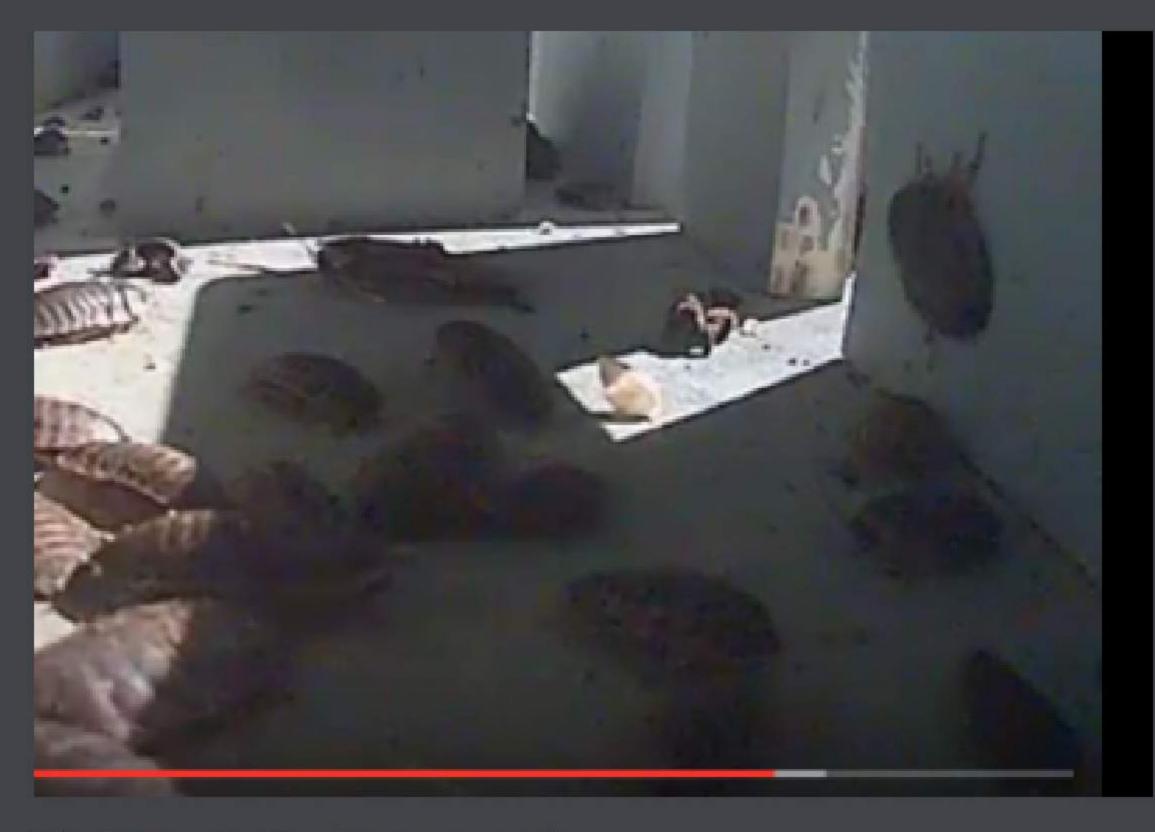

#### INTRODUCTORY NOTE

n the 18th of May, 2017 1600 (one thousand six hundred) Argentinian wood cockroaches (*Blaptica dubia*) were placed inside a labyrinth that was previously shipped to New York from Montreal.

The labyrinth itself was designed to mirror the layout of the West Village of Manhattan city block where it would be positioned.

Within the hypothetical context of a widespread catastrophe, a Project Director leads conversations with participants that may shatter their moral codes as they are obliged to make decisions under unfamiliar and chaotic conditions.

Cockroaches are nocturnal creatures, thus the labyrinth must be covered with black cloth during the day, while a low wattage lamp from a theatrical ellipsoidal spotlight provides illumination at night.

There are two cameras filming the inside of the structure. During the night, a generic 2.4 GHz analog wireless camera streams video to a receiver that is connected to a monitor inside the gallery. When the sun is up, an infrared digital camera streams video directly to YouTube. Both cameras cannot function simultaneously as they are both competing for one frequency of transmission. The cockroaches receive a diet of fruits, vegetables, plant protein and water-retaining polymer crystals. However, a certain percent of the population have died out due to the stress of transportation, dehydration, lack of oxygen and other factors connected to the nature of the current environment they must inhabit. Eventually all of them will have to die.