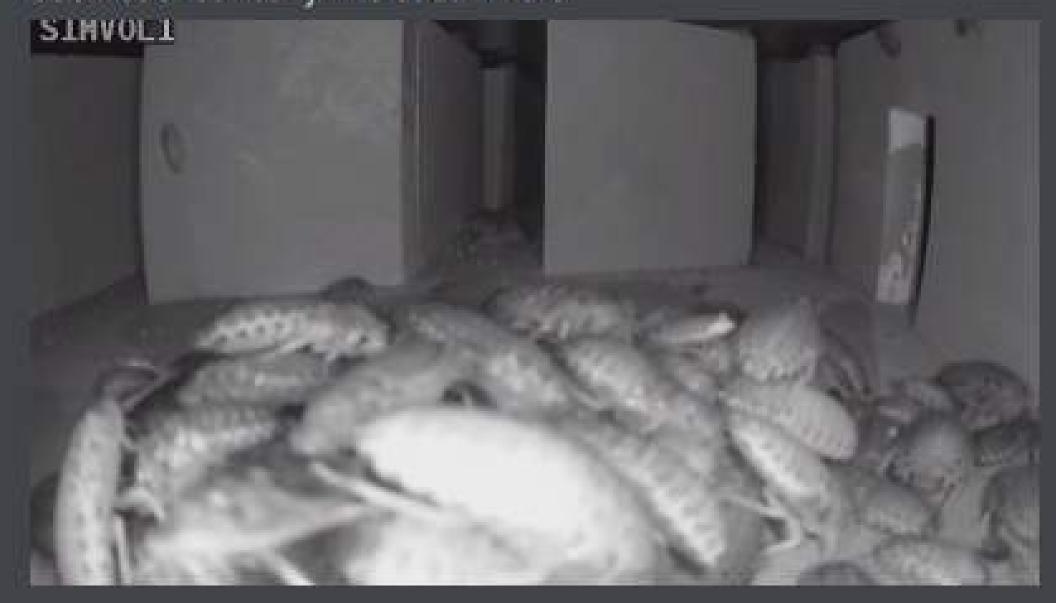

#### INTRODUCTORY NOTE

n the 18th of May, 2017 1600 (one thousand six hundred) Argentinian wood cockroaches (*Blaptica dubia*) were placed inside a labyrinth that was previously shipped to New York from Montreal.

Cockroaches are nocturnal creatures, thus the labyrinth must be covered with black cloth during the day, while a low wattage lamp from a theatrical ellipsoidal spotlight provides illumination at night.

There are two cameras filming the inside of the structure. During the night, a generic 2.4 GHz analog wireless camera streams video to a receiver that is connected to a monitor inside the gallery. When the sun is up, an infrared digital camera streams video directly to YouTube. Both cameras cannot function simultaneously as they are both competing for one frequency of transmission. The cockroaches receive a diet of fruits, vegetables, plant protein and water-retaining polymer crystals. However, a certain percent of the population have died out due to the stress of transportation, dehydration, lack of oxygen and other factors connected to the nature of the current environment they must inhabit. Eventually all of them will have to die.