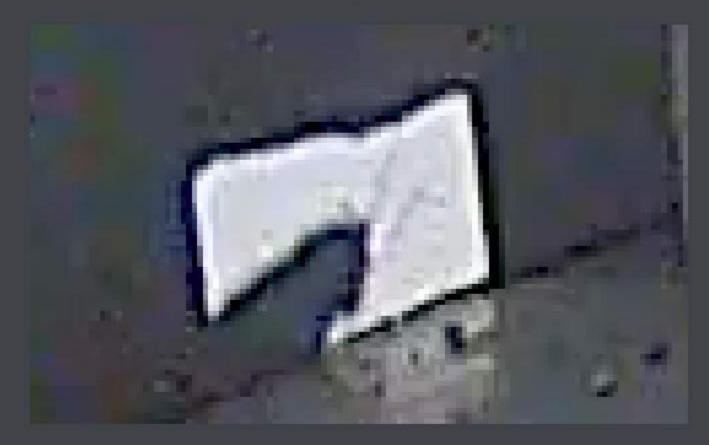

#### INTRODUCTORY NOTE

n the 18th of May, 2017 1600 (one thousand six hundred) Argentinian wood cockroaches (*Blaptica dubia*) were placed inside a labyrinth that was previously shipped to New York from Montreal.

The labyrinth itself was designed to mirror the layout of the West Village of Manhattan city block where it would be positioned.

Within the hypothetical context of a widespread catastrophe, a Project Director leads conversations with participants that may shatter their moral codes as they are obliged to make decisions under unfamiliar and chaotic conditions.

Cockroaches are nocturnal creatures, thus the labyrinth must be covered with black cloth during the day, while a low wattage lamp from a theatrical ellipsoidal spotlight provides illumination at night.