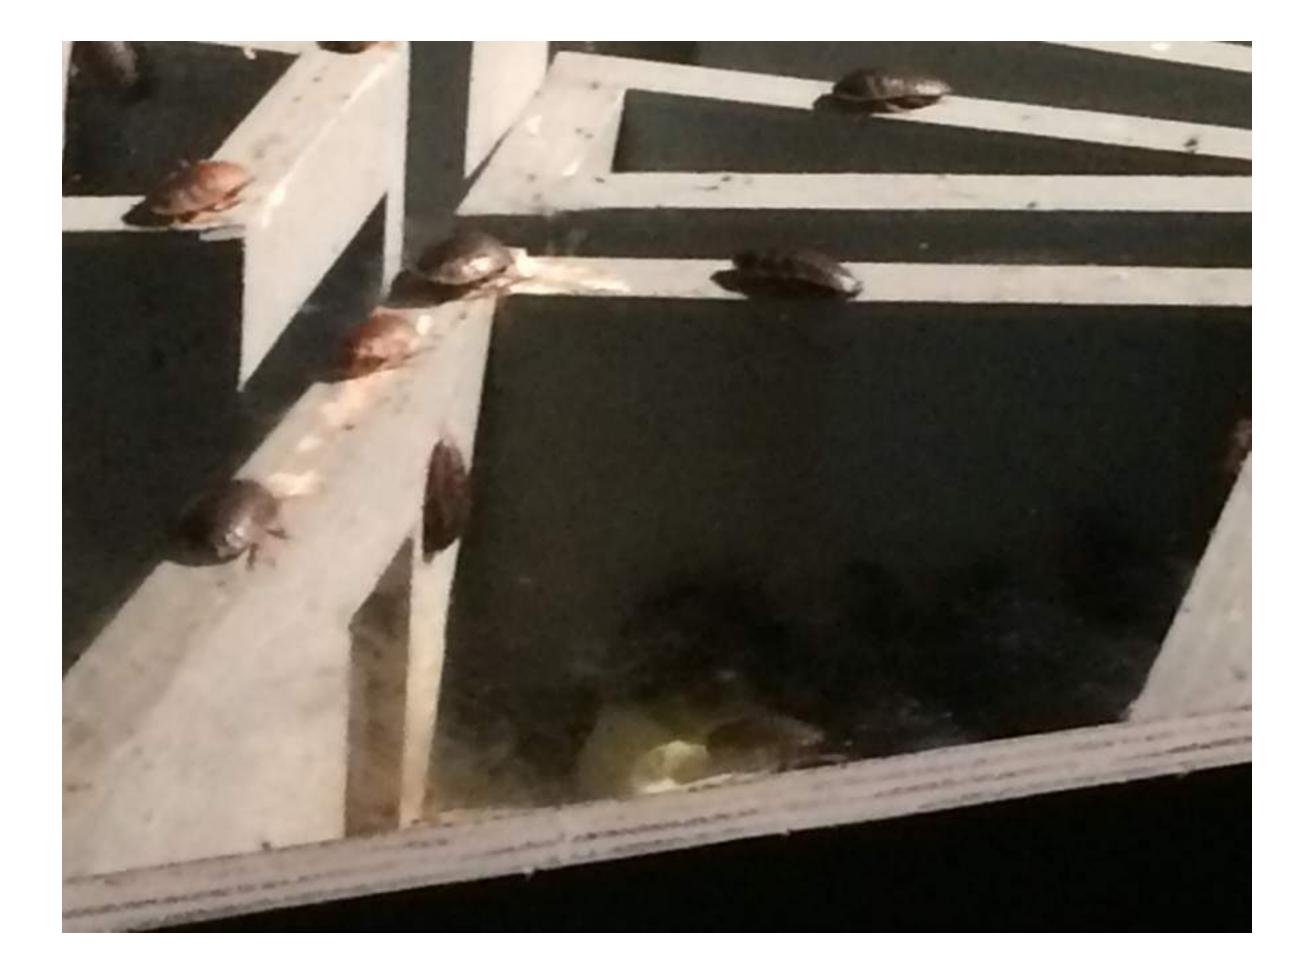

#### INTRODUCTORY NOTE

n the 18th of May, 2017 1600 (one thousand six hundred) Argentinian wood cockroaches (*Blaptica dubia*) were placed inside a labyrinth that was previously shipped to New York from Montreal.

The labyrinth itself was designed to mirror the layout of the West Village of Manhattan city block where it would be positioned.

Within the hypothetical context of a widespread catastrophe, a Project Director leads conversations with participants that may shatter their moral codes as they are obliged to make decisions under unfamiliar and chaotic conditions.

Cockroaches are nocturnal creatures, thus the labyrinth must be covered with black cloth during the day, while a low wattage lamp from a theatrical ellipsoidal spotlight provides illumination at night.

#### IMAGES