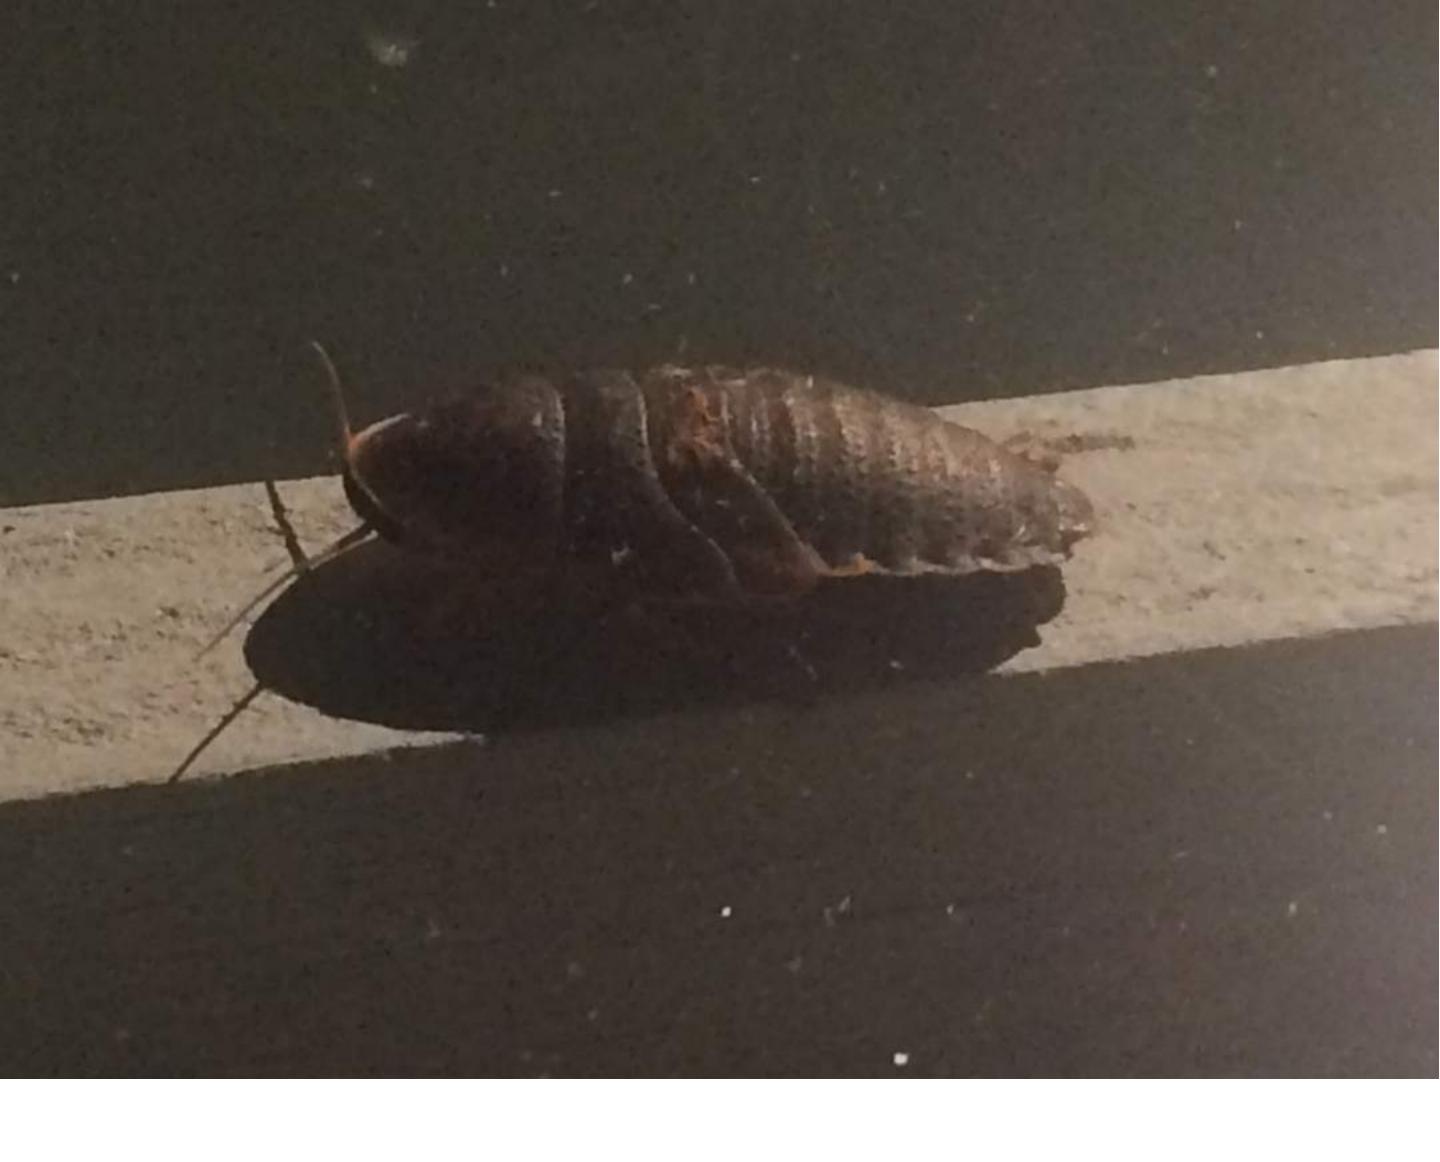

#### INTRODUCTORY NOTE

n the 18th of May, 2017 1600 (one thousand six hundred) Argentinian wood cockroaches (*Blaptica dubia*) were placed inside a labyrinth that was previously shipped to New York from Montreal.

Cockroaches are nocturnal creatures, thus the labyrinth must be covered with black cloth during the day, while a low wattage lamp from a theatrical ellipsoidal spotlight provides illumination at night.