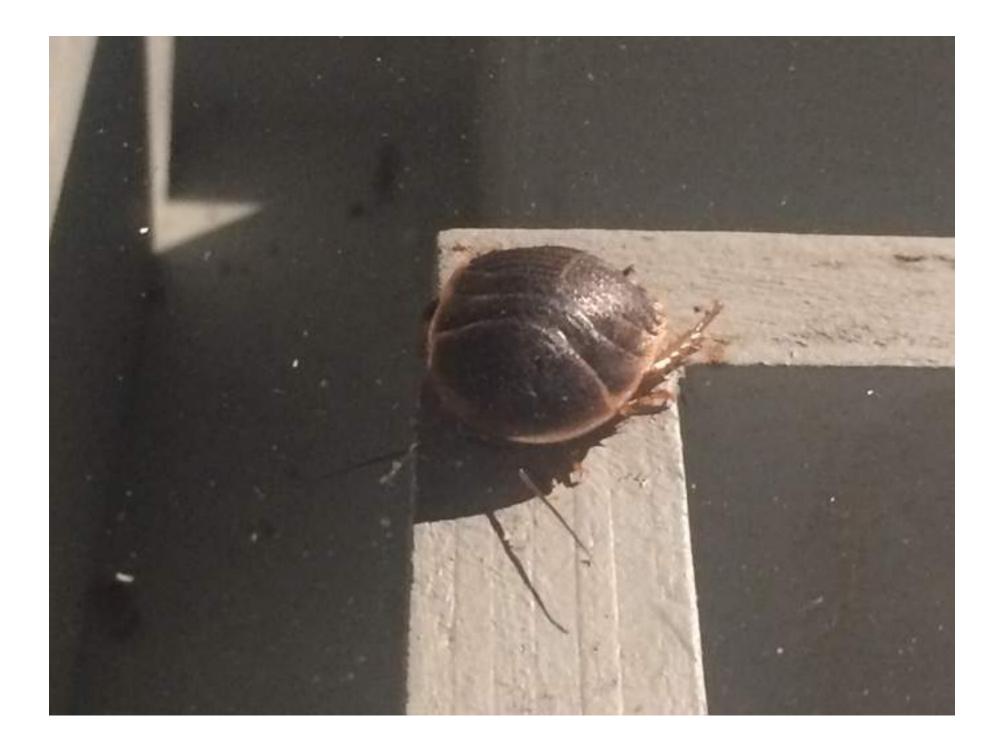

#### INTRODUCTORY NOTE

n the 18th of May, 2017 1600 (one thousand six hundred) Argentinian wood cockroaches (*Blaptica dubia*) were placed inside a labyrinth that was previously shipped to New York from Montreal.

Cockroaches are nocturnal creatures, thus the labyrinth must be covered with black cloth during the day, while a low wattage lamp from a theatrical ellipsoidal spotlight provides illumination at night.