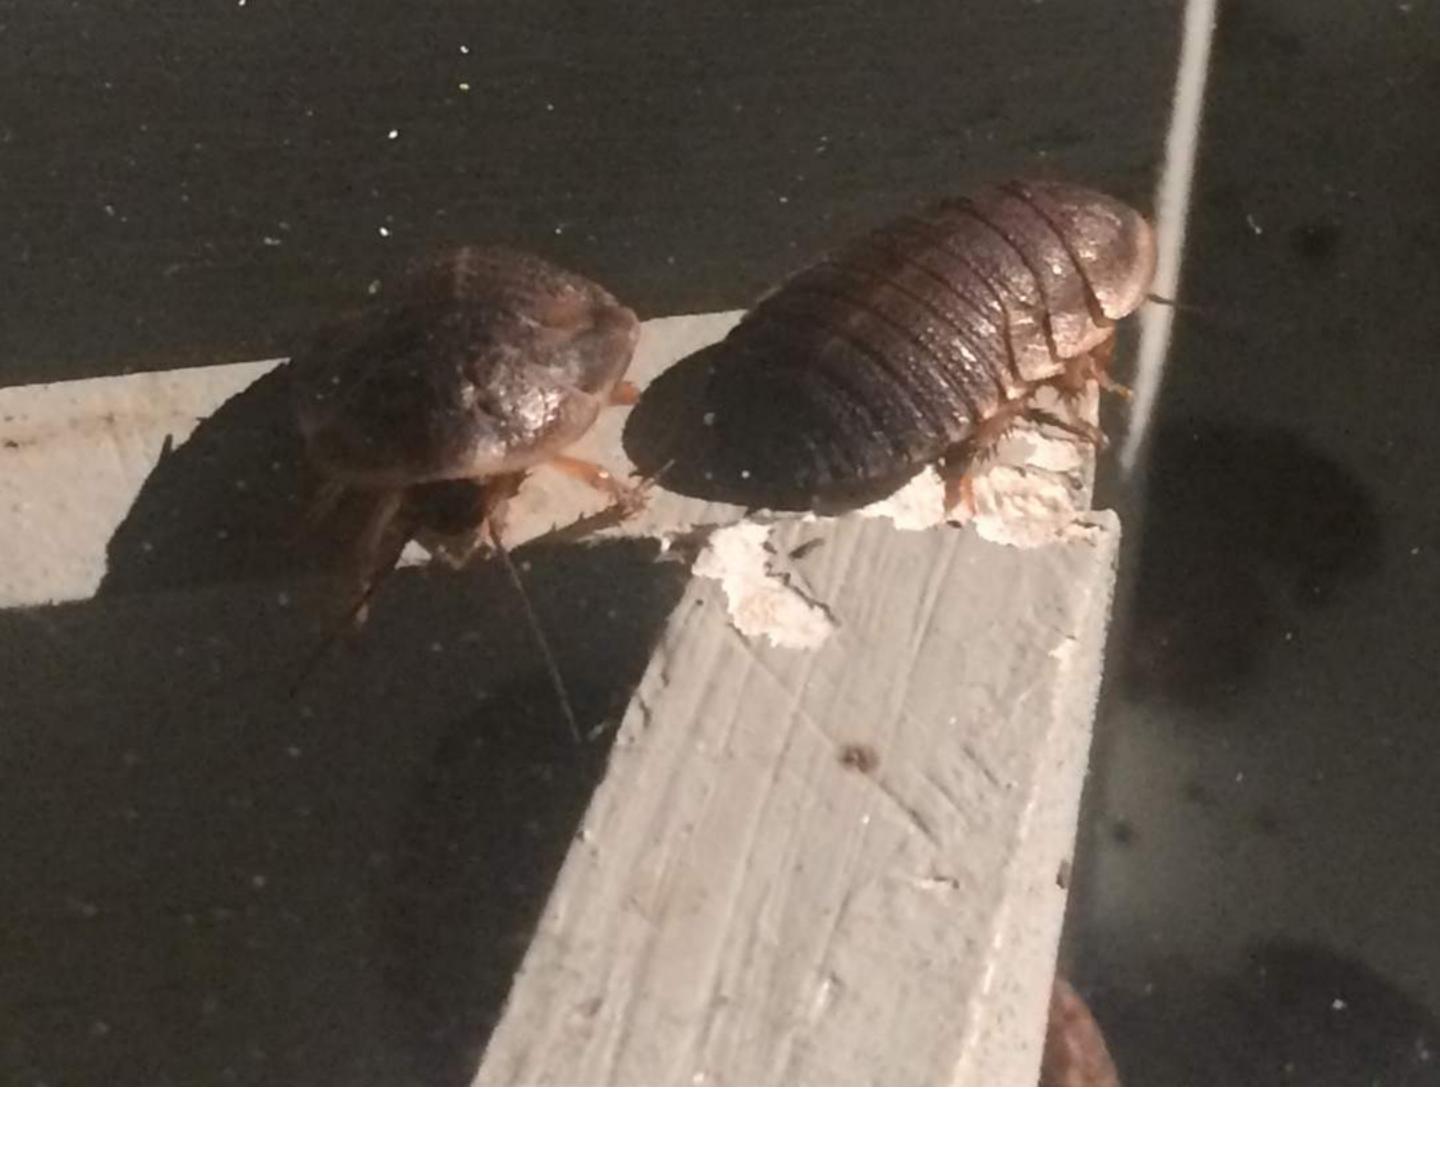

#### INTRODUCTORY NOTE

n the 18th of May, 2017 1600 (one thousand six hundred) Argentinian wood cockroaches (*Blaptica dubia*) were placed inside a labyrinth that was previously shipped to New York from Montreal.

#### IMAGES

#### Identifying a cockroach

The characteristics of a cockroach include: oval-shaped body six legs long antennae flat and low-lying body fast-moving winged Danny