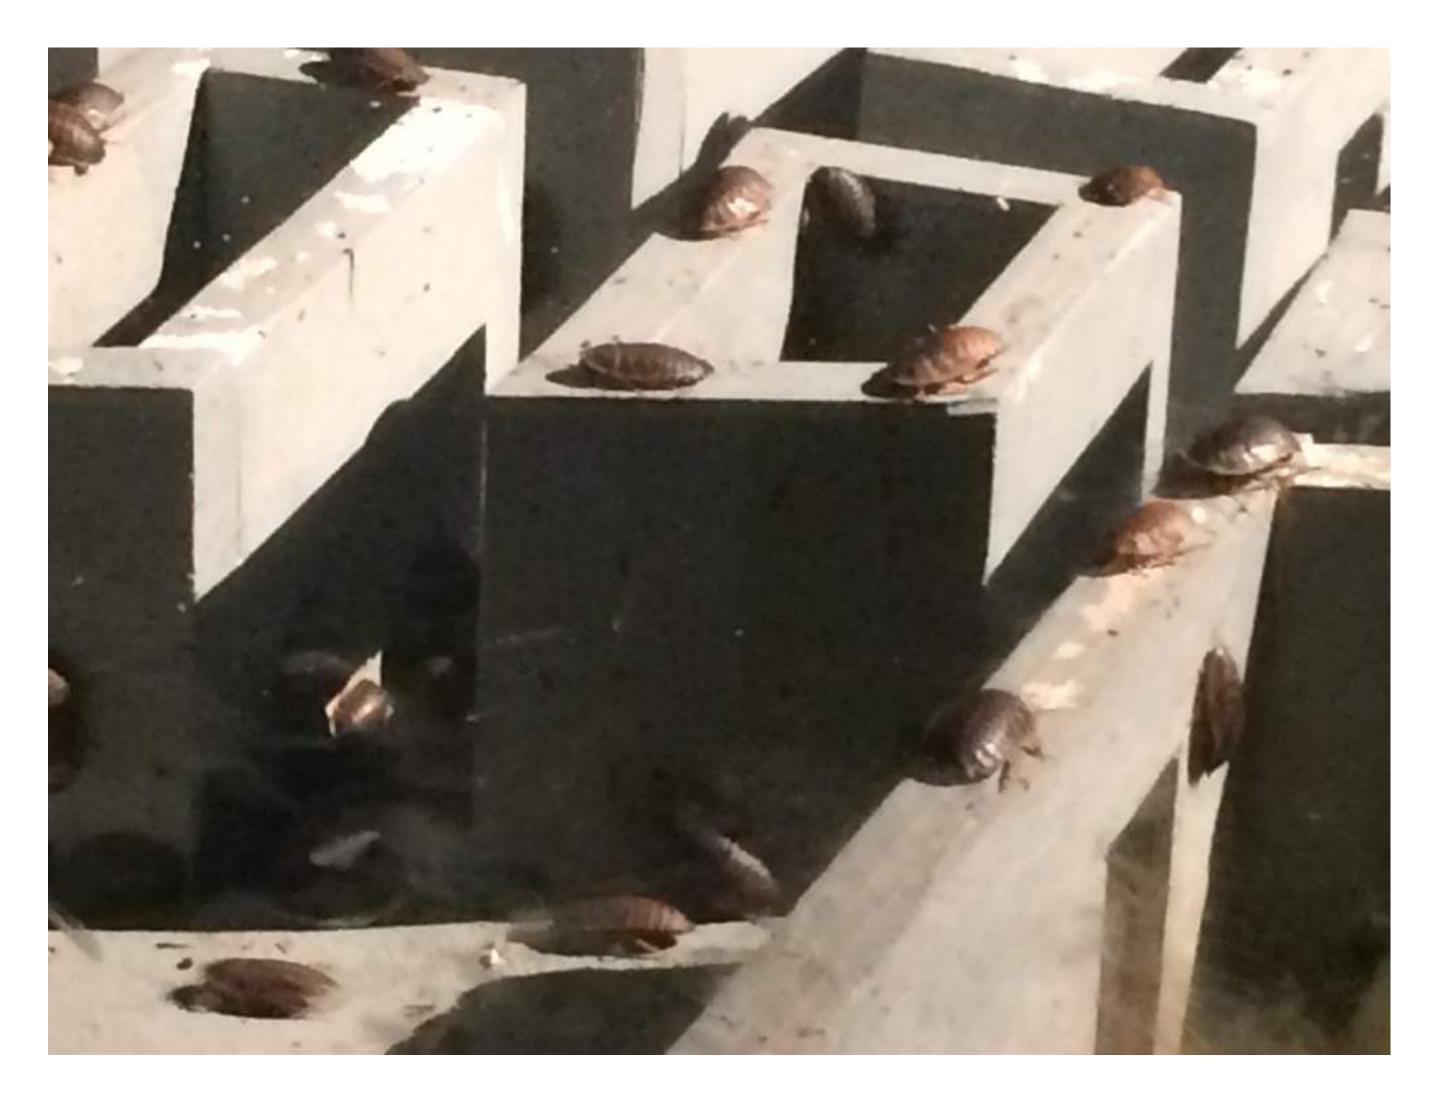

The labyrinth itself was designed to mirror the layout of the West Village of Manhattan city block where it would be positioned.

Within the hypothetical context of a widespread catastrophe, a Project Director leads conversations with participants that may shatter their moral codes as they are obliged to make decisions under unfamiliar and chaotic conditions.

There are two cameras filming the inside of the structure. During the night, a generic 2.4 GHz analog wireless camera streams video to a receiver that is connected to a monitor inside the gallery. When the sun is up, an infrared digital camera streams video directly to YouTube. Both cameras cannot function simultaneously as they are both competing for one frequency of transmission. The cockroaches receive a diet of fruits, vegetables, plant protein and water-retaining polymer crystals. However, a certain percent of the population have died out due to the stress of transportation, dehydration, lack of oxygen and other factors connected to the nature of the current environment they must inhabit. Eventually all of them will have to die.