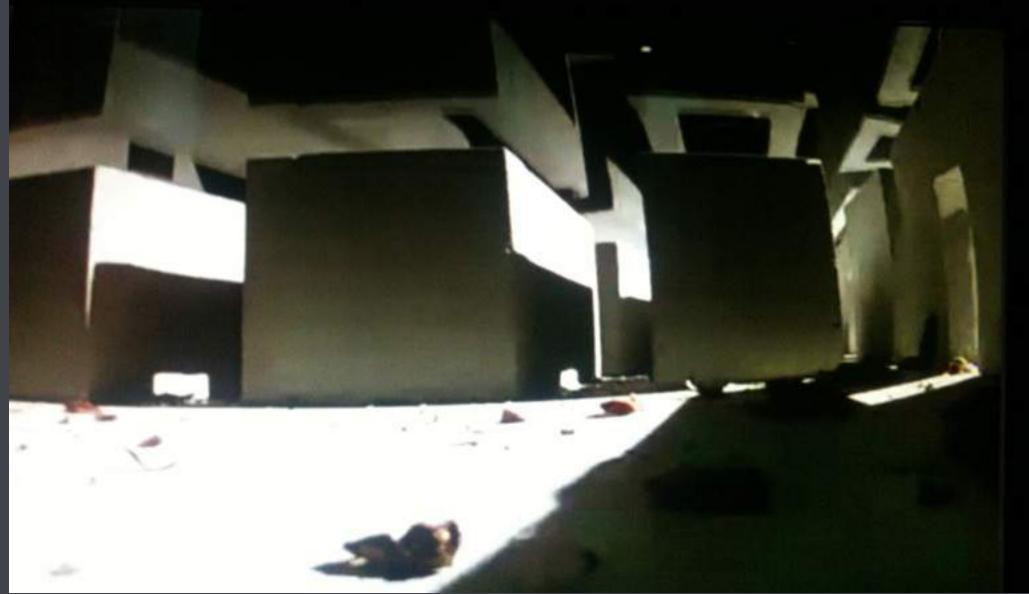

#### INTRODUCTORY NOTE

n the 18th of May, 2017 1600 (one thousand six hundred) Argentinian wood cockroaches (*Blaptica dubia*) were placed inside a labyrinth that was previously shipped to New York from Montreal.

The labyrinth itself was designed to mirror the layout of the West Village of Manhattan city block where it would be positioned.

Within the hypothetical context of a widespread catastrophe, a Project Director leads conversations with participants that may shatter their moral codes as they are obliged to make decisions under unfamiliar and chaotic conditions.

Cockroaches are nocturnal creatures, thus the labyrinth must be covered with black cloth during the day, while a low wattage lamp from a theatrical ellipsoidal spotlight provides illumination at night.

There are two cameras filming the inside of the structure. During the night, a generic 2.4 GHz analog wireless camera streams video to a receiver that is connected to a monitor inside the gallery. When the sun is up, an infrared digital camera streams video directly to YouTube. Both cameras cannot function simultaneously as they are both competing for one frequency of transmission. The cockroaches receive a diet of fruits, vegetables, plant protein and water-retaining polymer crystals. However, a certain percent of the population have died out due to the stress of transportation, dehydration, lack of oxygen and other factors connected to the nature of the current environment they must inhabit. Eventually all of them will have to die.