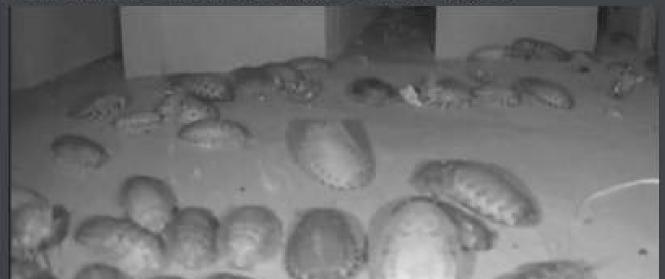

#### INTRODUCTORY NOTE

n the 18th of May, 2017 1600 (one thousand six hundred) Argentinian wood cockroaches (*Blaptica dubia*) were placed inside a labyrinth that was previously shipped to New York from Montreal.

The labyrinth itself was designed to mirror the layout of the West Village of Manhattan city block where it would be positioned.

Within the hypothetical context of a widespread catastrophe, a Project Director leads conversations with participants that may shatter their moral codes as they are obliged to make decisions under unfamiliar and chaotic conditions.

Cockroaches are nocturnal creatures, thus the labyrinth must be covered with black cloth during the day, while a low wattage lamp from a theatrical ellipsoidal spotlight provides illumination at night.

There are two cameras filming the inside of the structure. During the night, a generic 2.4 GHz analog wireless camera streams video to a receiver that is connected to a monitor inside the gallery. When the sun is up, an infrared digital camera streams video directly to YouTube. Both cameras cannot function simultaneously as they are both competing for one frequency of transmission. The cockroaches receive a diet of fruits, vegetables, plant protein and water-retaining polymer crystals. However, a certain percent of the population have died out due to the stress of transportation, dehydration, lack of oxygen and other factors connected to the nature of the current environment they must inhabit. Eventually all of them will have to die.