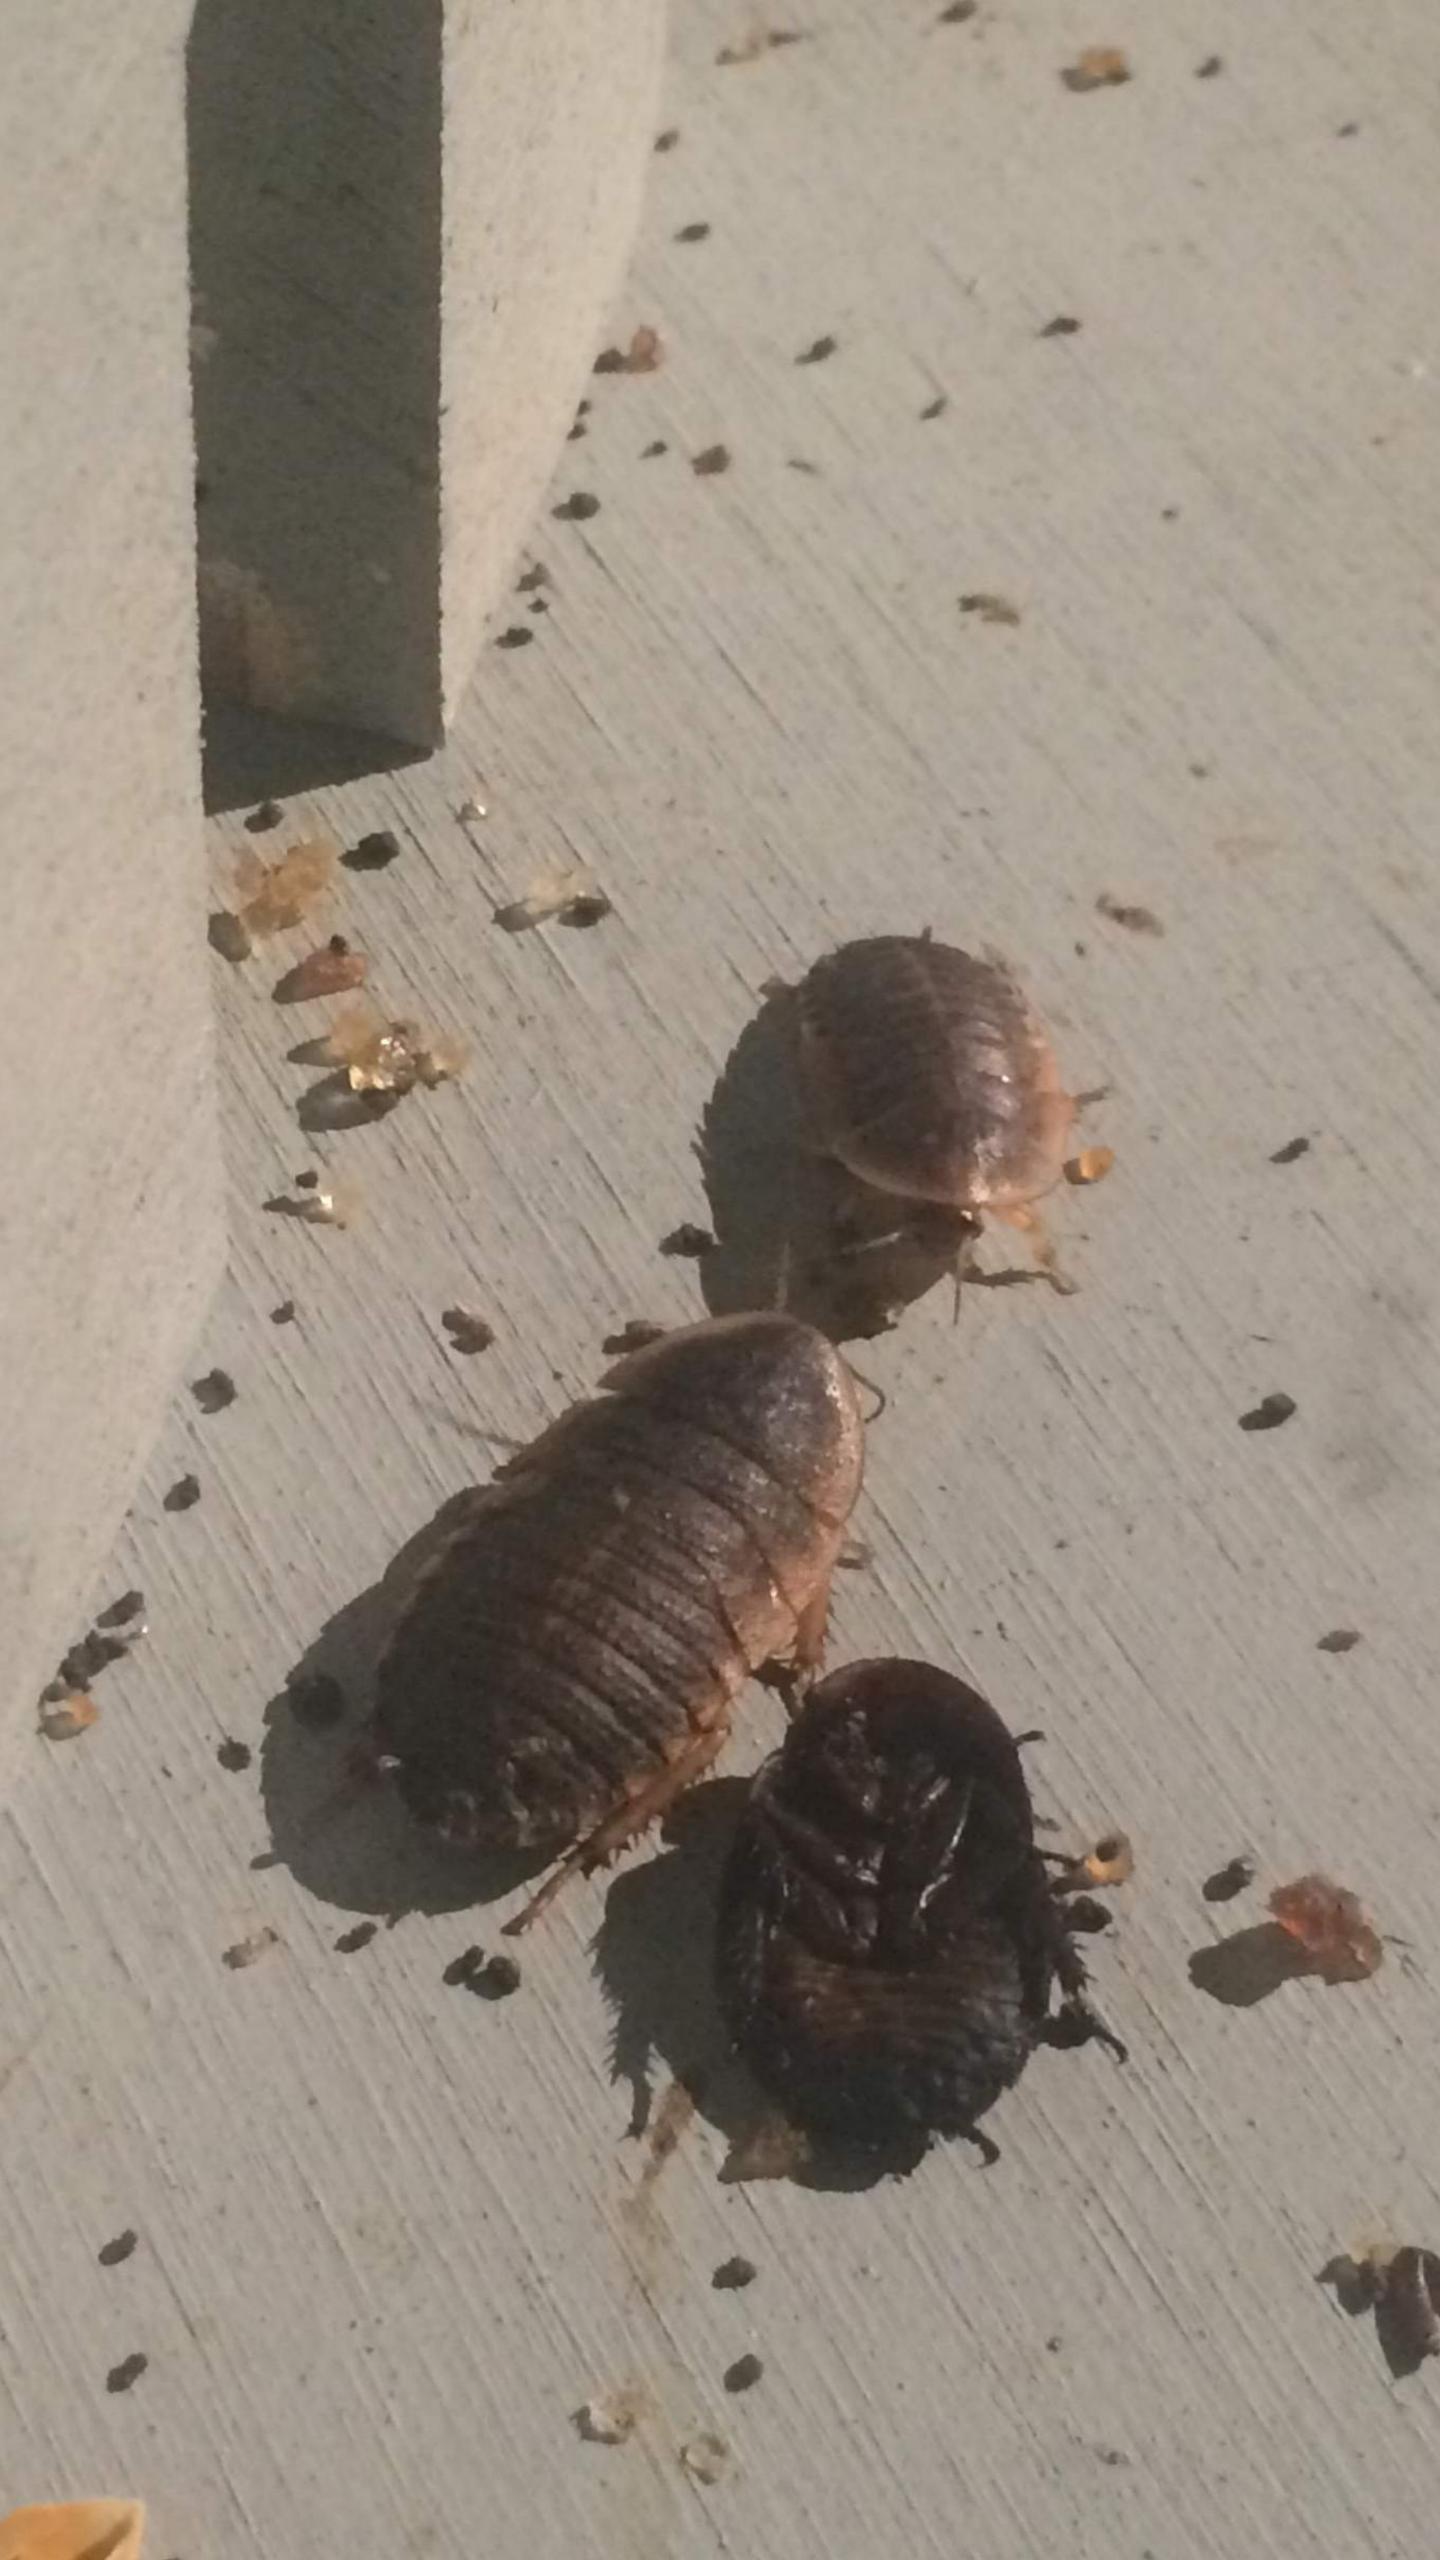

#### INTRODUCTORY NOTE

n the 18th of May, 2017 1600 (one thousand six hundred) Argentinian wood cockroaches (*Blaptica dubia*) were placed inside a labyrinth that was previously shipped to New York from Montreal.

Cockroaches are nocturnal creatures, thus the labyrinth must be covered with black cloth during the day, while a low wattage lamp from a theatrical ellipsoidal spotlight provides illumination at night.

There are two cameras filming the inside of the structure. During the night, a generic 2.4 GHz analog wireless camera streams video to a receiver that is connected to a monitor inside the gallery. When the sun is up, an infrared digital camera streams video directly to YouTube. Both cameras cannot function simultaneously as they are both competing for one frequency of transmission. The cockroaches receive a diet of fruits, vegetables, plant protein and water-retaining polymer crystals. However, a certain percent of the population have died out due to the stress of transportation, dehydration, lack of oxygen and other factors connected to the nature of the current environment they must inhabit. Eventually all of them will have to die.