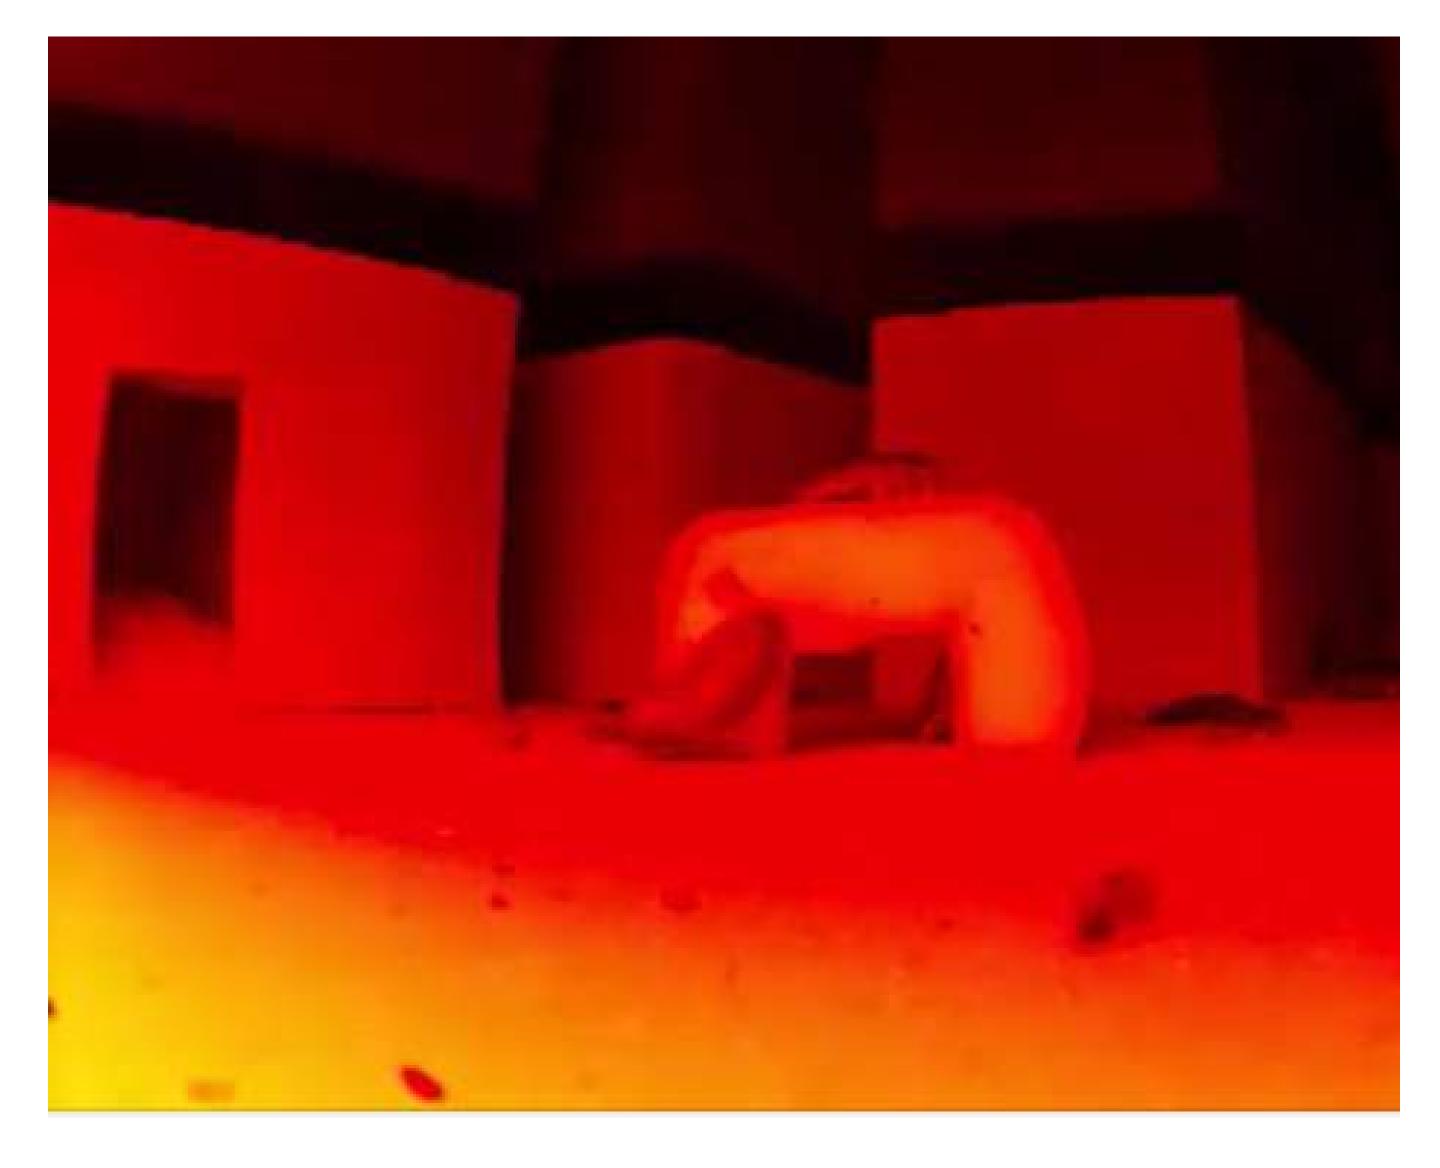

There are two cameras filming the inside of the structure. During the night, a generic 2.4 GHz analog wireless camera streams video to a receiver that is connected to a monitor inside the gallery. When the sun is up, an infrared digital camera streams video directly to YouTube. Both cameras cannot function simultaneously as they are both competing for one frequency of transmission. The cockroaches receive a diet of fruits, vegetables, plant protein and water-retaining polymer crystals. However, a certain percent of the population have died out due to the stress of transportation, dehydration, lack of oxygen and other factors connected to the nature of the current environment they must inhabit. Eventually all of them will have to die.

#### ₩ 05/29/2017

I think the ceiling is a mirror