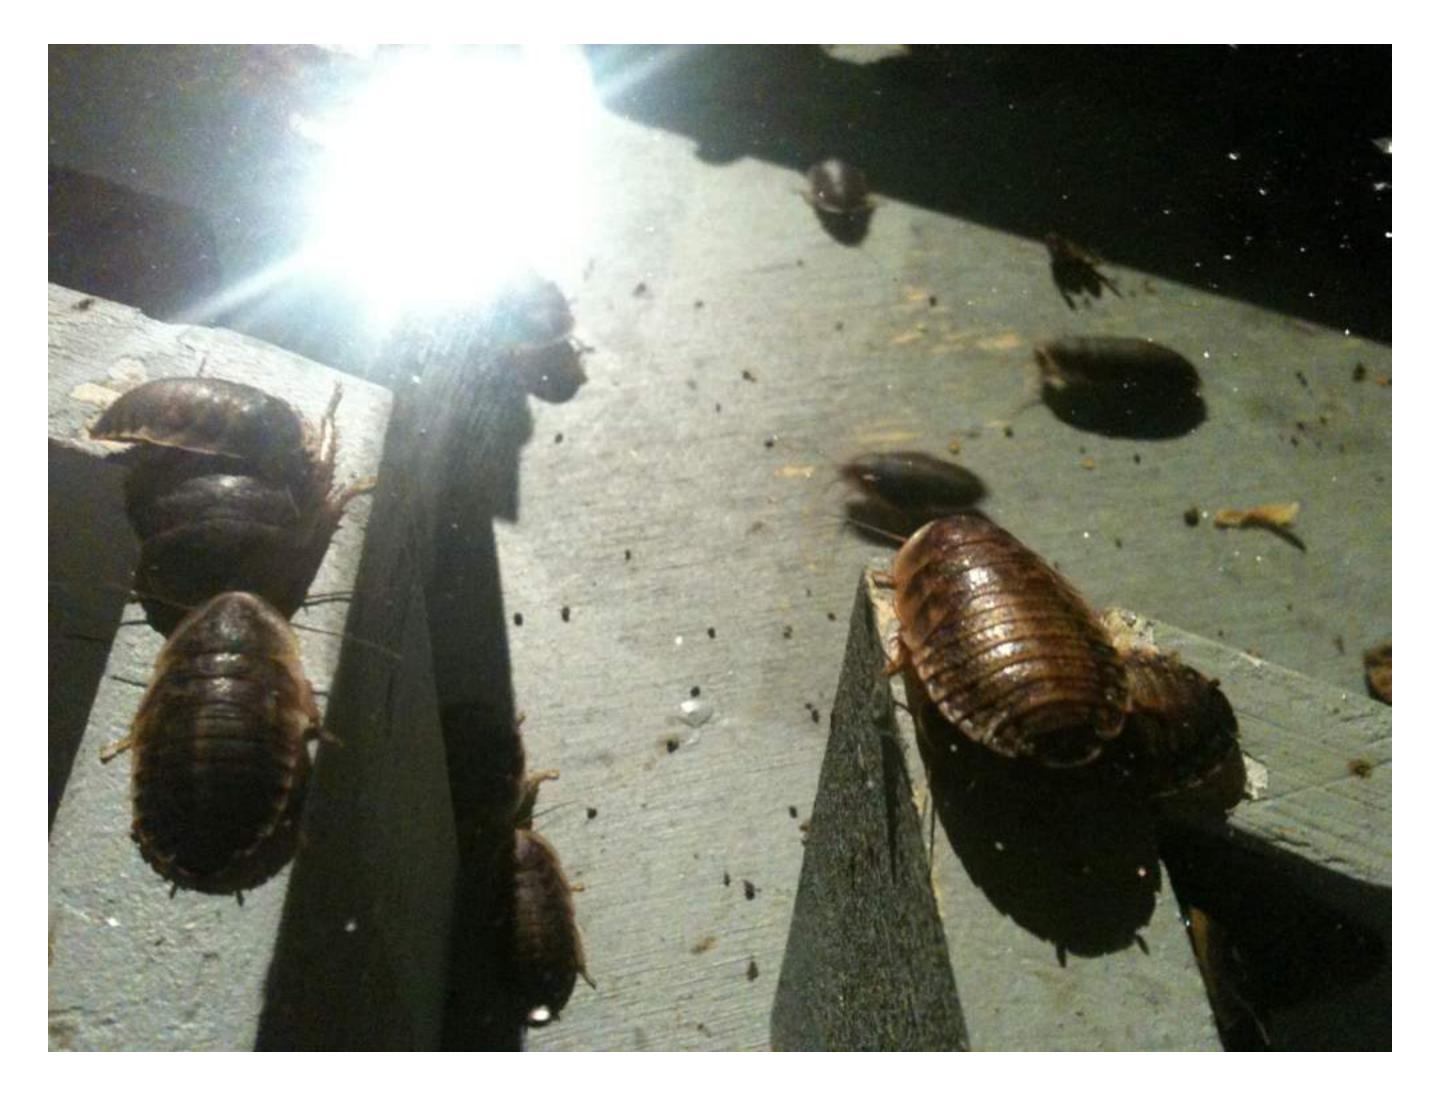

#### INTRODUCTORY NOTE

n the 18th of May, 2017 1600 (one thousand six hundred) Argentinian wood cockroaches (*Blaptica dubia*) were placed inside a labyrinth that was previously shipped to New York from Montreal.

There are two cameras filming the inside of the structure. During the night, a generic 2.4 GHz analog wireless camera streams video to a receiver that is connected to a monitor inside the gallery. When the sun is up, an infrared digital camera streams video directly to YouTube. Both cameras cannot function simultaneously as they are both competing for one frequency of transmission. The cockroaches receive a diet of fruits, vegetables, plant protein and water-retaining polymer crystals. However, a certain percent of the population have died out due to the stress of transportation, dehydration, lack of oxygen and other factors connected to the nature of the current environment they must inhabit. Eventually all of them will have to die.

#### Identifying a cockroach

The characteristics of a cockroach include: oval-shaped body six legs long antennae flat and low-lying body fast-moving winged Danny