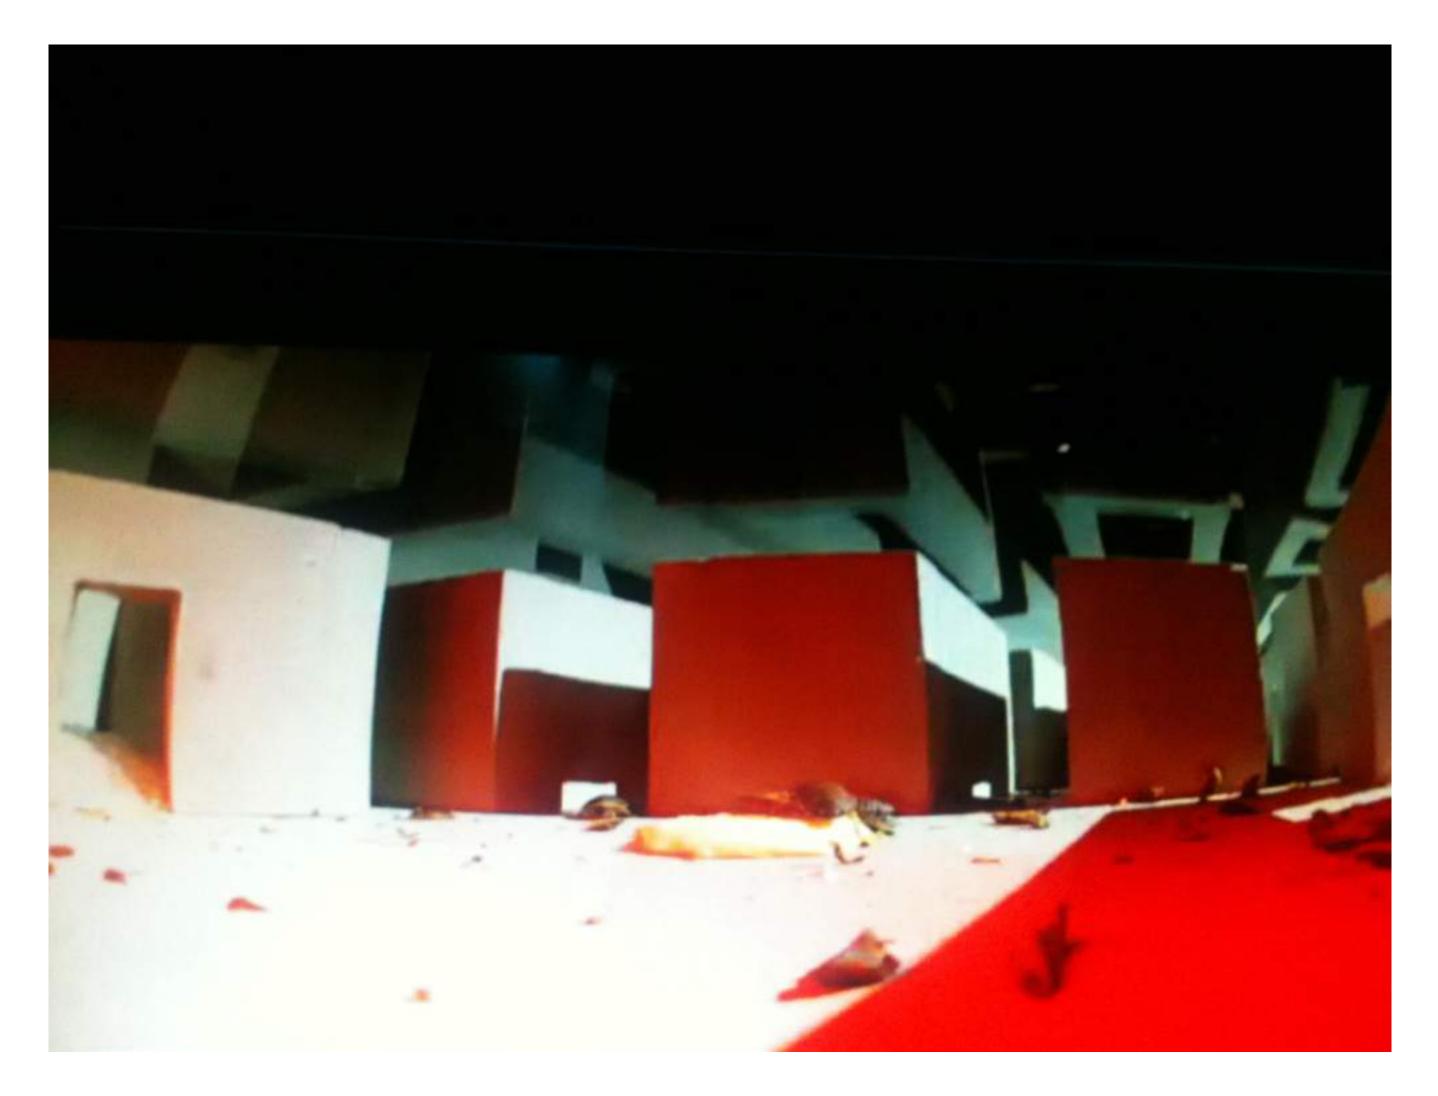

There are two cameras filming the inside of the structure. During the night, a generic 2.4 GHz analog wireless camera streams video to a receiver that is connected to a monitor inside the gallery. When the sun is up, an infrared digital camera streams video directly to YouTube. Both cameras cannot function simultaneously as they are both competing for one frequency of transmission. The cockroaches receive a diet of fruits, vegetables, plant protein and water-retaining polymer crystals. However, a certain percent of the population have died out due to the stress of transportation, dehydration, lack of oxygen and other factors connected to the nature of the current environment they must inhabit. Eventually all of them will have to die.

#### IMAGES