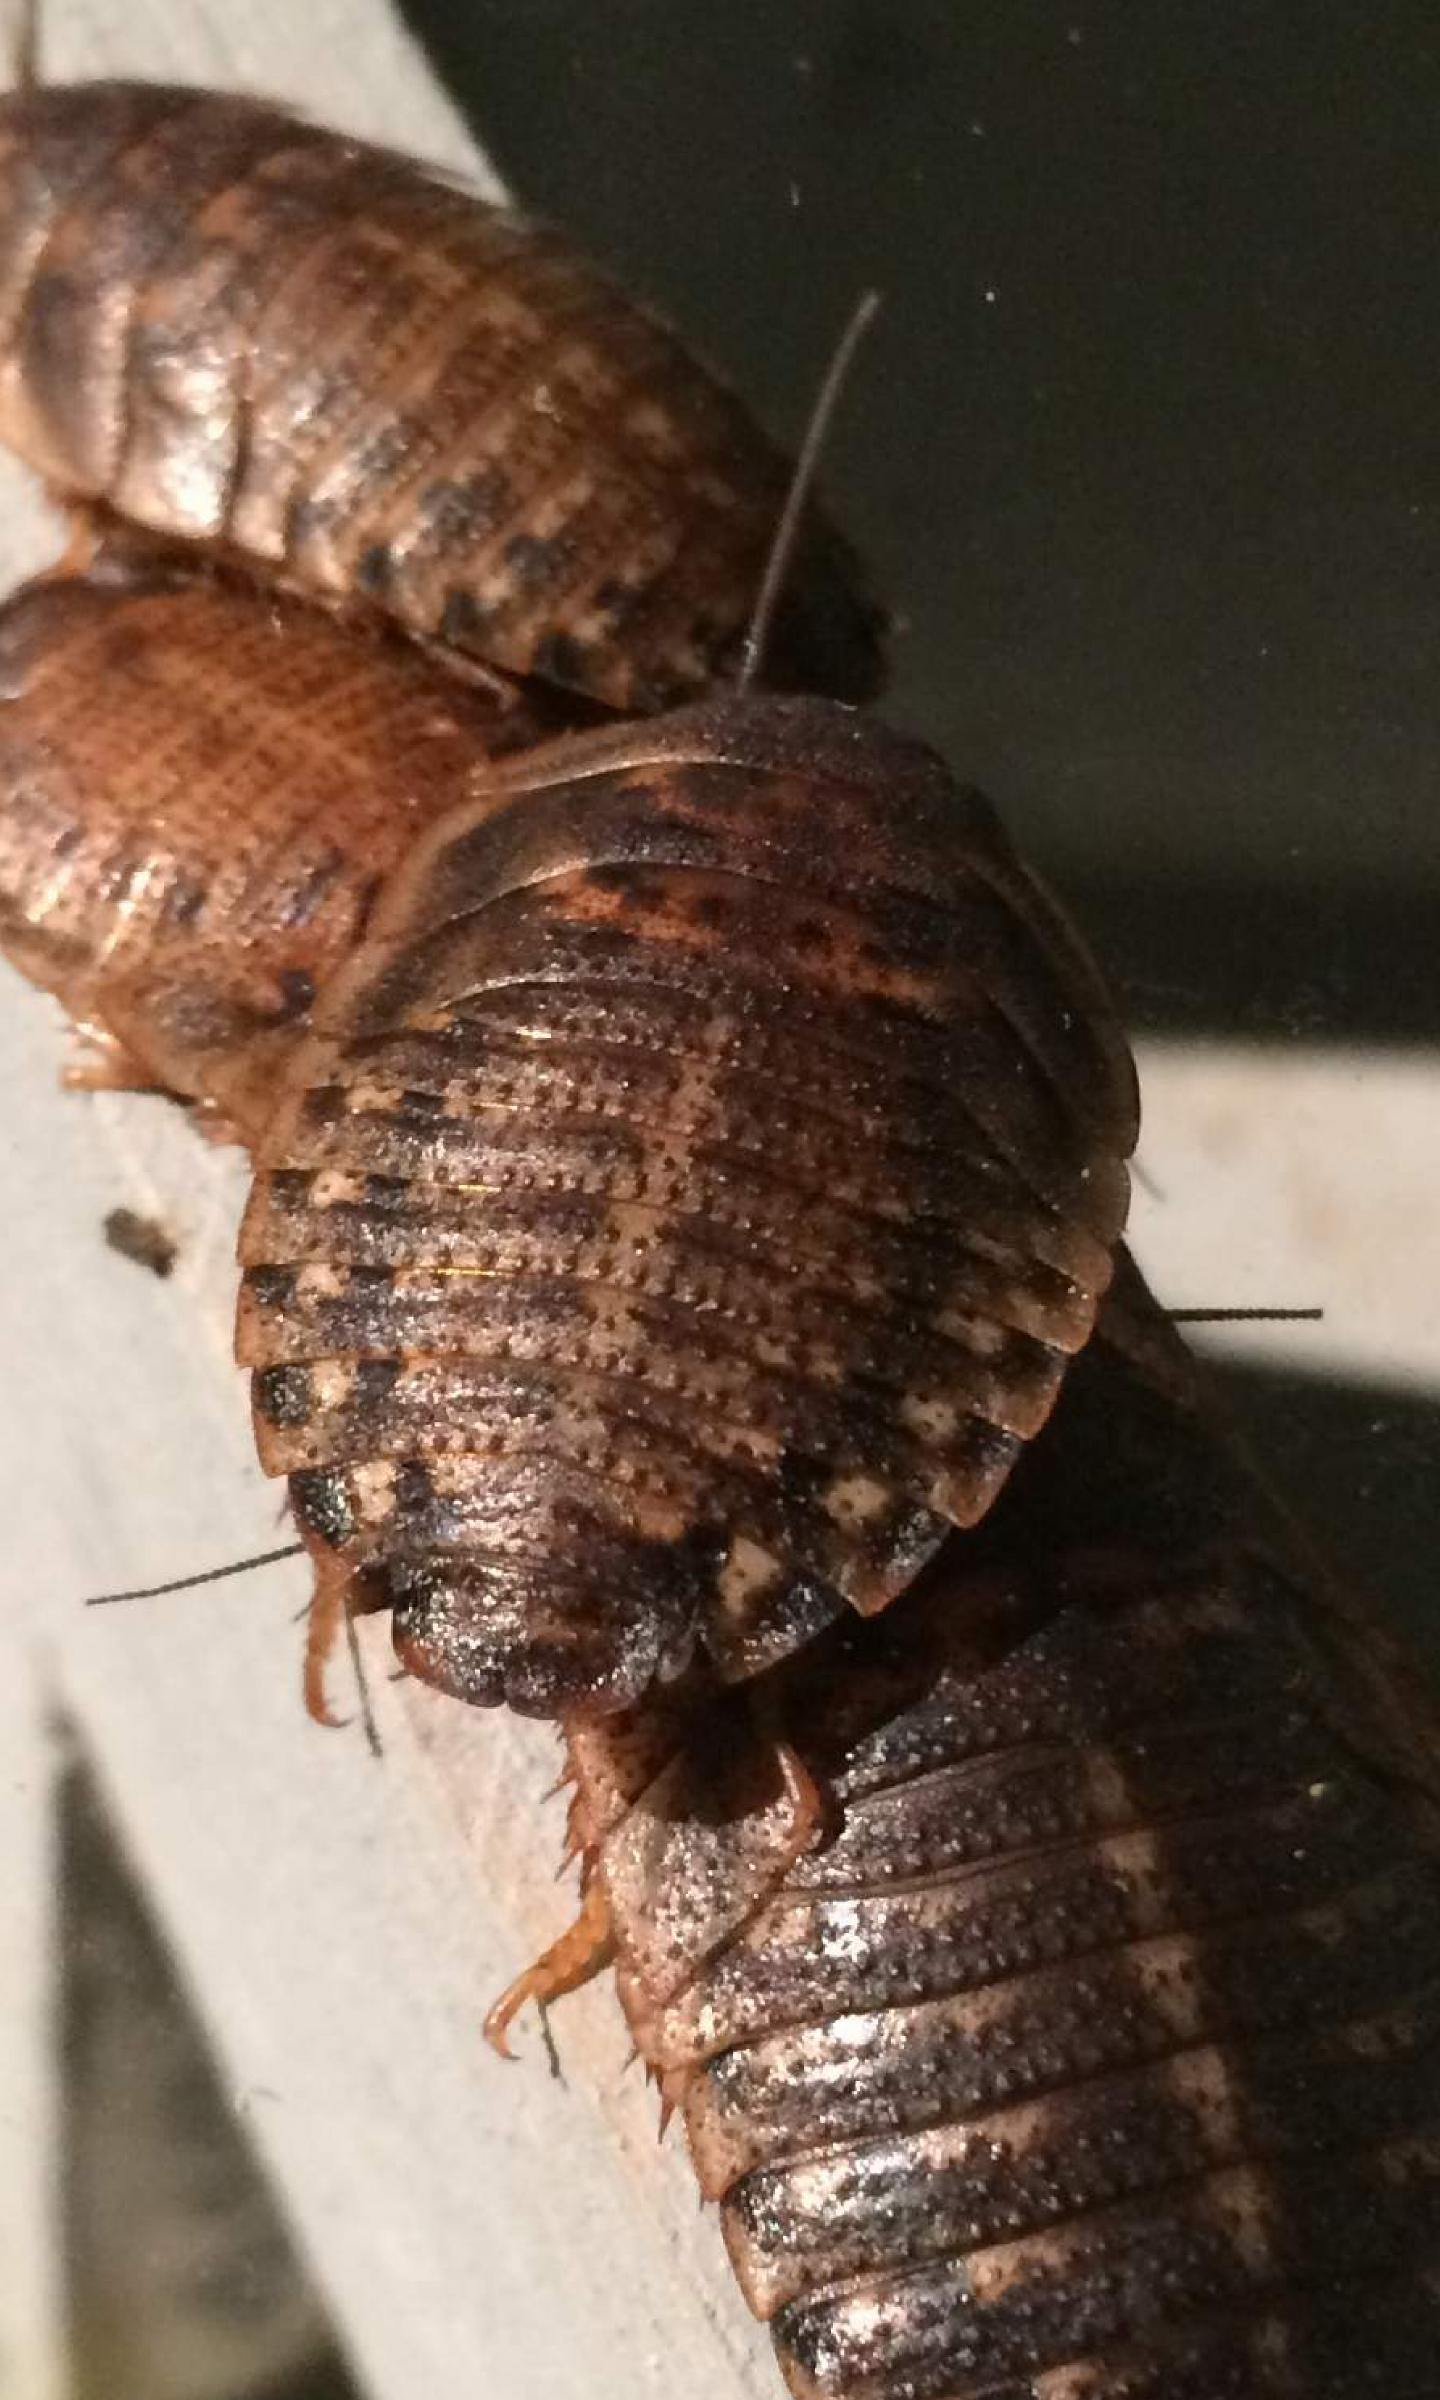

#### INTRODUCTORY NOTE

n the 18th of May, 2017 1600 (one thousand six hundred) Argentinian wood cockroaches (*Blaptica dubia*) were placed inside a labyrinth that was previously shipped to New York from Montreal.

Cockroaches are nocturnal creatures, thus the labyrinth must be covered with black cloth during the day, while a low wattage lamp from a theatrical ellipsoidal spotlight provides illumination at night.

There are two cameras filming the inside of the structure. During the night, a generic 2.4 GHz analog wireless camera streams video to a receiver that is connected to a monitor inside the gallery. When the sun is up, an infrared digital camera streams video directly to YouTube. Both cameras cannot function simultaneously as they are both competing for one frequency of transmission. The cockroaches receive a diet of fruits, vegetables, plant protein and water-retaining polymer crystals. However, a certain percent of the population have died out due to the stress of transportation, dehydration, lack of oxygen and other factors connected to the nature of the current environment they must inhabit. Eventually all of them will have to die.