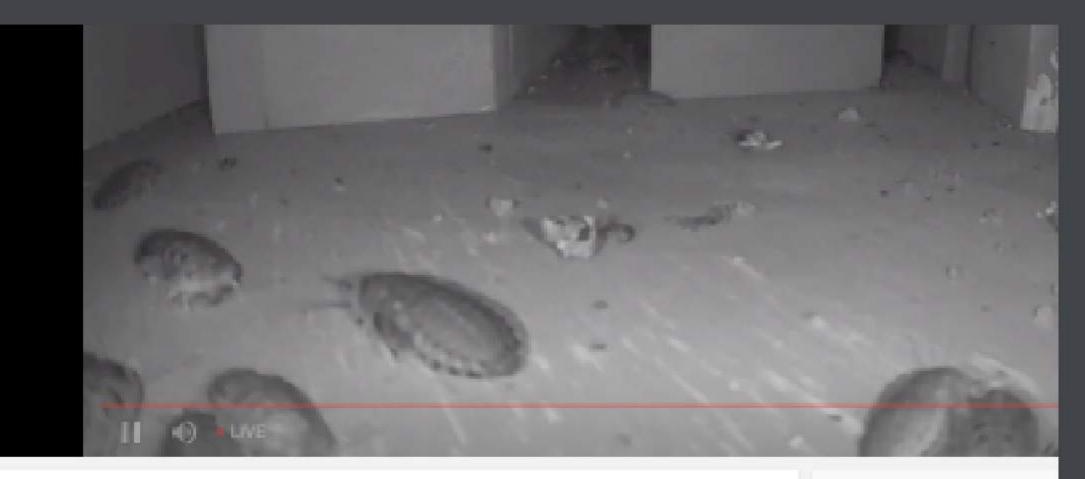

#### INTRODUCTORY NOTE

n the 18th of May, 2017 1600 (one thousand six hundred) Argentinian wood cockroaches (*Blaptica dubia*) were placed inside a labyrinth that was previously shipped to New York from Montreal.

Cockroaches are nocturnal creatures, thus the labyrinth must be covered with black cloth during the day, while a low wattage lamp from a theatrical ellipsoidal spotlight provides illumination at night.

There are two cameras filming the inside of the structure. During the night, a generic 2.4 GHz analog wireless camera streams video to a receiver that is connected to a monitor inside the gallery. When the sun is up, an infrared digital camera streams video directly to YouTube. Both cameras cannot function simultaneously as they are both competing for one frequency of transmission. The cockroaches receive a diet of fruits, vegetables, plant protein and water-retaining polymer crystals. However, a certain percent of the population have died out due to the stress of transportation, dehydration, lack of oxygen and other factors connected to the nature of the current environment they must inhabit. Eventually all of them will have to die.