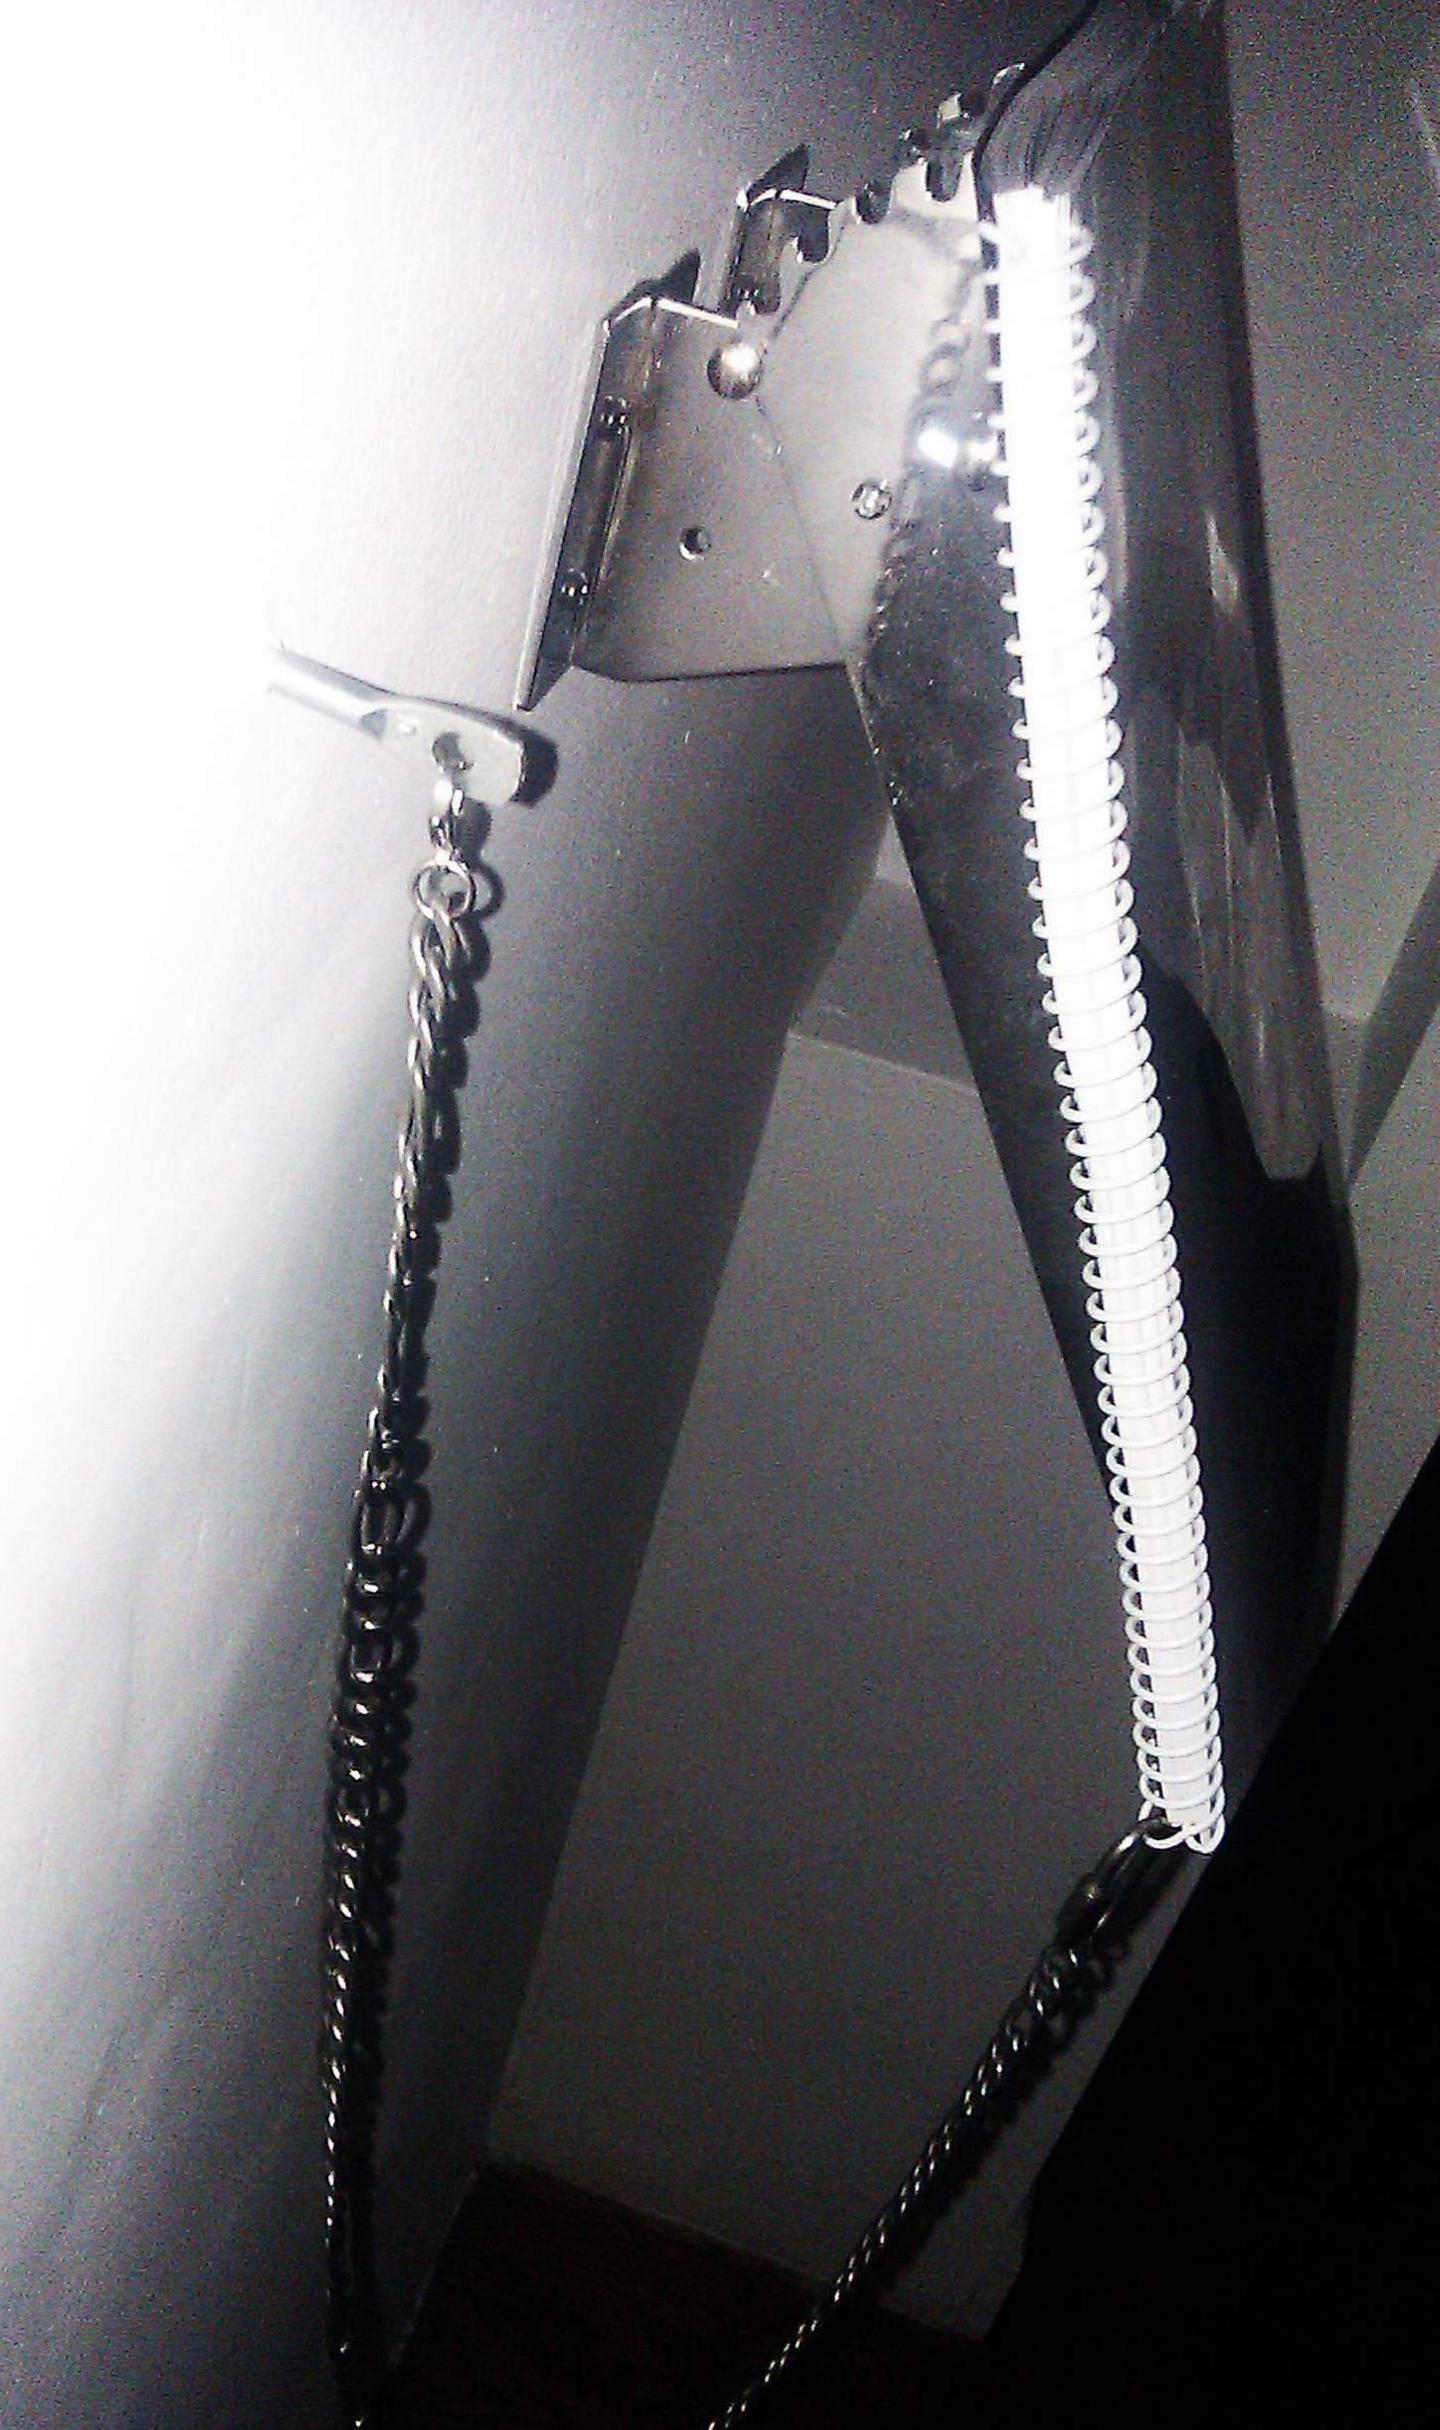

There are two cameras filming the inside of the structure. During the night, a generic 2.4 GHz analog wireless camera streams video to a receiver that is connected to a monitor inside the gallery. When the sun is up, an infrared digital camera streams video directly to YouTube. Both cameras cannot function simultaneously as they are both competing for one frequency of transmission. The cockroaches receive a diet of fruits, vegetables, plant protein and water-retaining polymer crystals. However, a certain percent of the population have died out due to the stress of transportation, dehydration, lack of oxygen and other factors connected to the nature of the current environment they must inhabit. Eventually all of them will have to die.