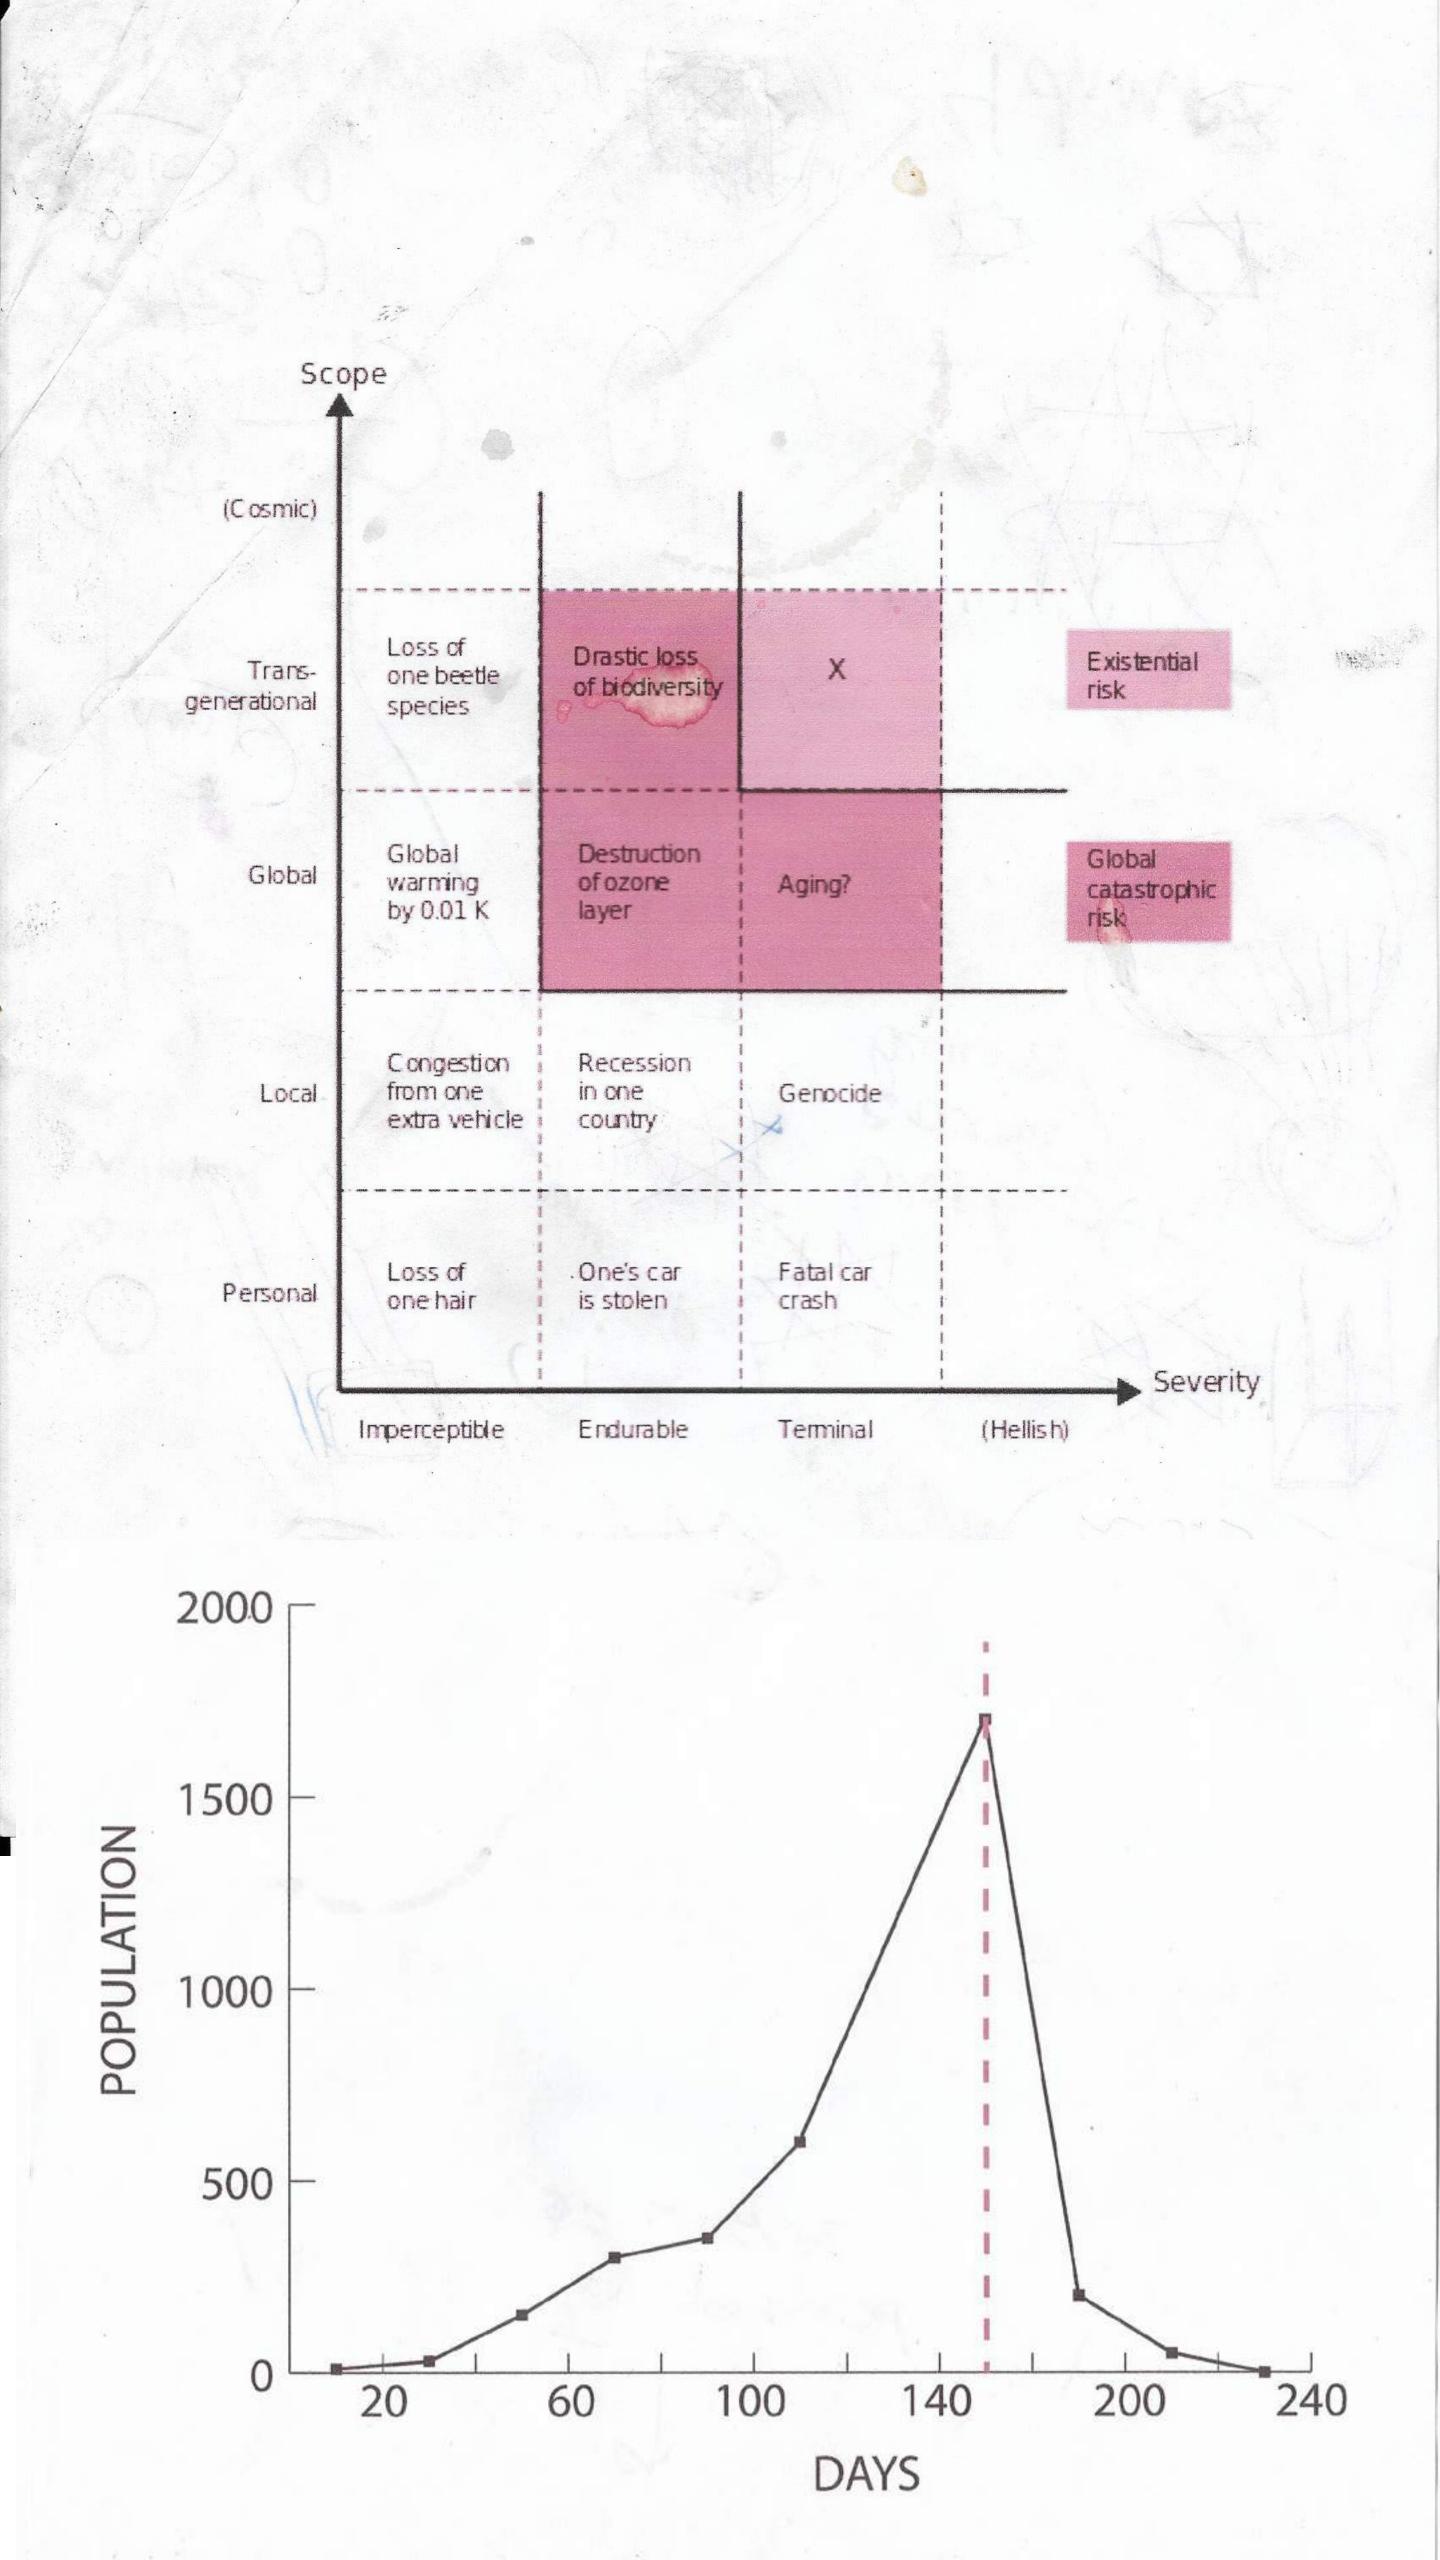

#### INTRODUCTORY NOTE

n the 18th of May, 2017 1600 (one thousand six hundred) Argentinian wood cockroaches (*Blaptica dubia*) were placed inside a labyrinth that was previously shipped to New York from Montreal.

The labyrinth itself was designed to mirror the layout of the West Village of Manhattan city block where it would be positioned.

Within the hypothetical context of a widespread catastrophe, a Project Director leads conversations with participants that may shatter their moral codes as they are obliged to make decisions under unfamiliar and chaotic conditions.