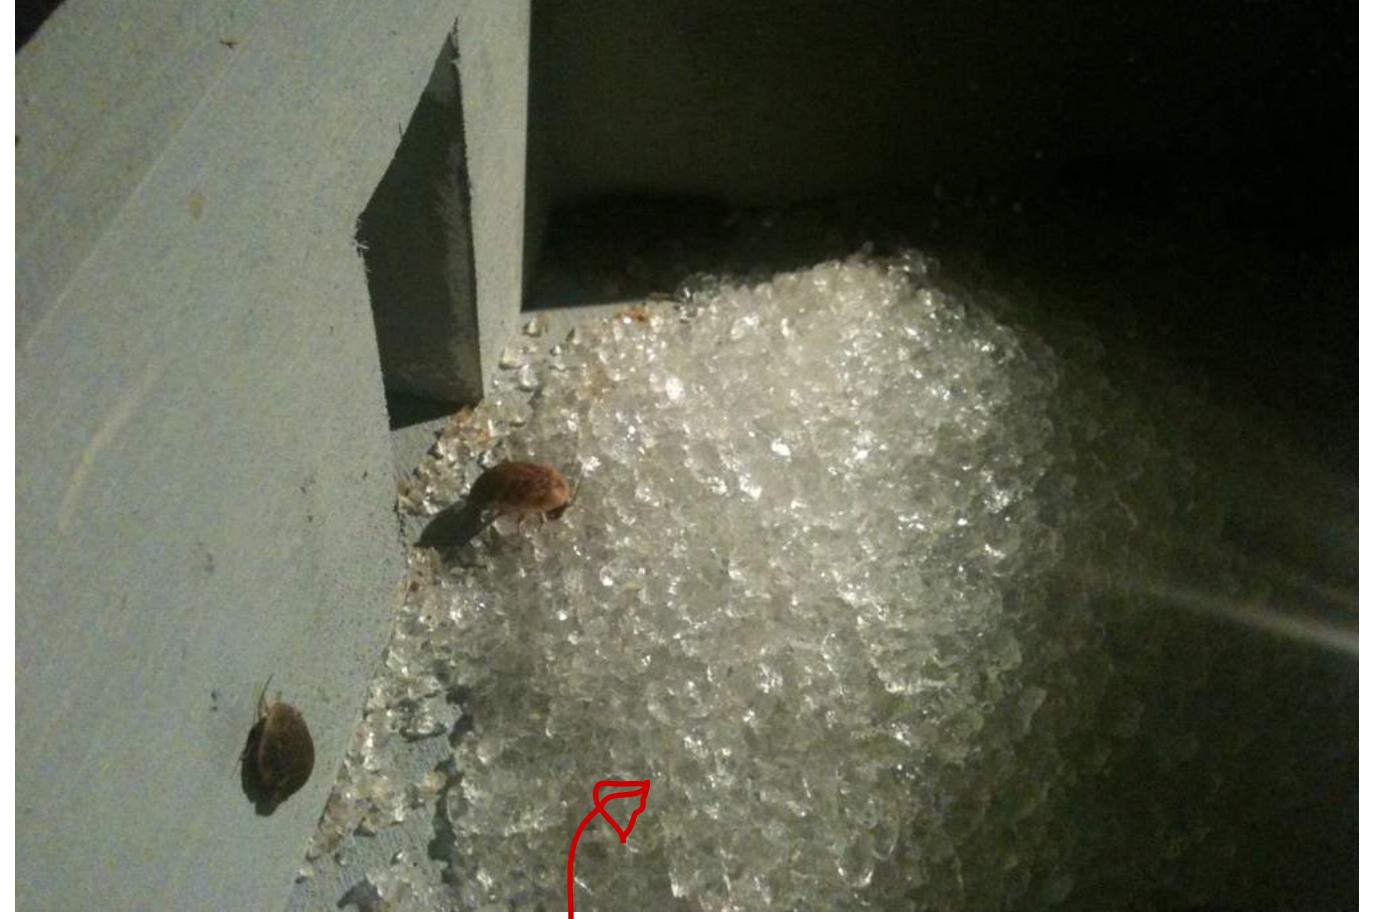

There are two cameras filming the inside of the structure. During the night, a generic 2.4 GHz analog wireless camera streams video to a receiver that is connected to a monitor inside the gallery. When the sun is up, an infrared digital camera streams video directly to YouTube. Both cameras cannot function simultaneously as they are both competing for one frequency of transmission. The cockroaches receive a diet of fruits, vegetables, plant protein and water-retaining polymer crystals. However, a certain percent of the population have died out due to the stress of transportation, dehydration, lack of oxygen and other factors connected to the nature of the current environment they must inhabit. Eventually all of them will have to die.

somewhere, and it will look like nothing again. I guess it's the thing with this breed. I've read today on some reptile forum that Blaptica Dubia roaches, in comparison with crickets, oftentimes are not recognized/seen by the reptile cause of their sneaky behavior.