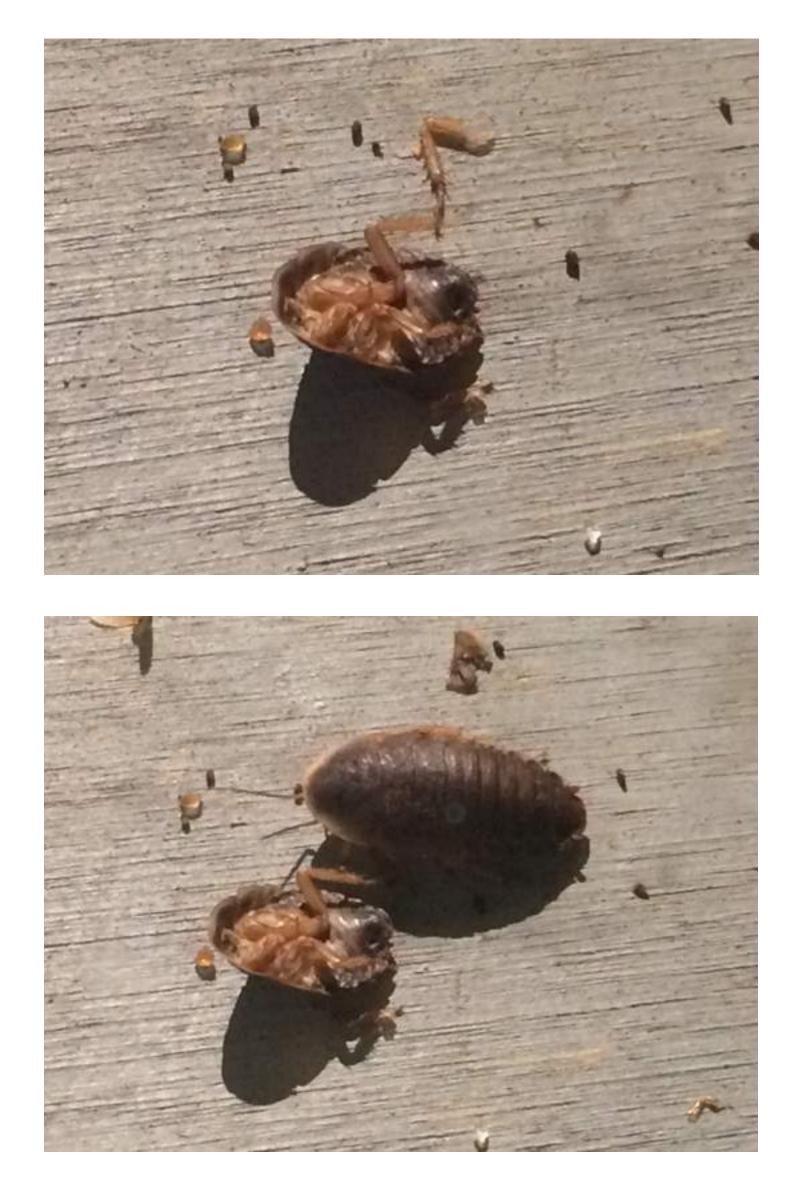

There are two cameras filming the inside of the structure. During the night, a generic 2.4 GHz analog wireless camera streams video to a receiver that is connected to a monitor inside the gallery. When the sun is up, an infrared digital camera streams video directly to YouTube. Both cameras cannot function simultaneously as they are both competing for one frequency of transmission. The cockroaches receive a diet of fruits, vegetables, plant protein and water-retaining polymer crystals. However, a certain percent of the population have died out due to the stress of transportation, dehydration, lack of oxygen and other factors connected to the nature of the current environment they must inhabit. Eventually all of them will have to die.

#### **sis** 06/01,

TY Sci! Fun fact: y-783 is a male roach, if it is a proper colony we are observing - they must be pretty stressed since i haven't spotted any more winged ones. When groups of roaches panic, females often prey on males, in most common cases - eat off the wings.