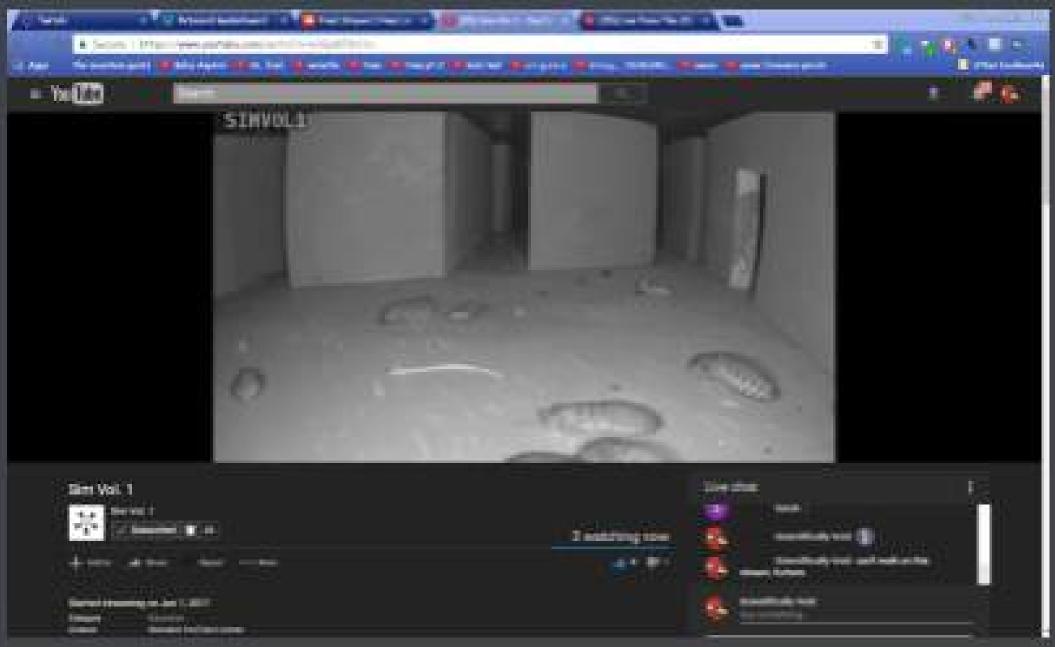

There are two cameras filming the inside of the structure. During the night, a generic 2.4 GHz analog wireless camera streams video to a receiver that is connected to a monitor inside the gallery. When the sun is up, an infrared digital camera streams video directly to YouTube. Both cameras cannot function simultaneously as they are both competing for one frequency of transmission. The cockroaches receive a diet of fruits, vegetables, plant protein and water-retaining polymer crystals. However, a certain percent of the population have died out due to the stress of transportation, dehydration, lack of oxygen and other factors connected to the nature of the current environment they must inhabit. Eventually all of them will have to die.

#### IMAGES