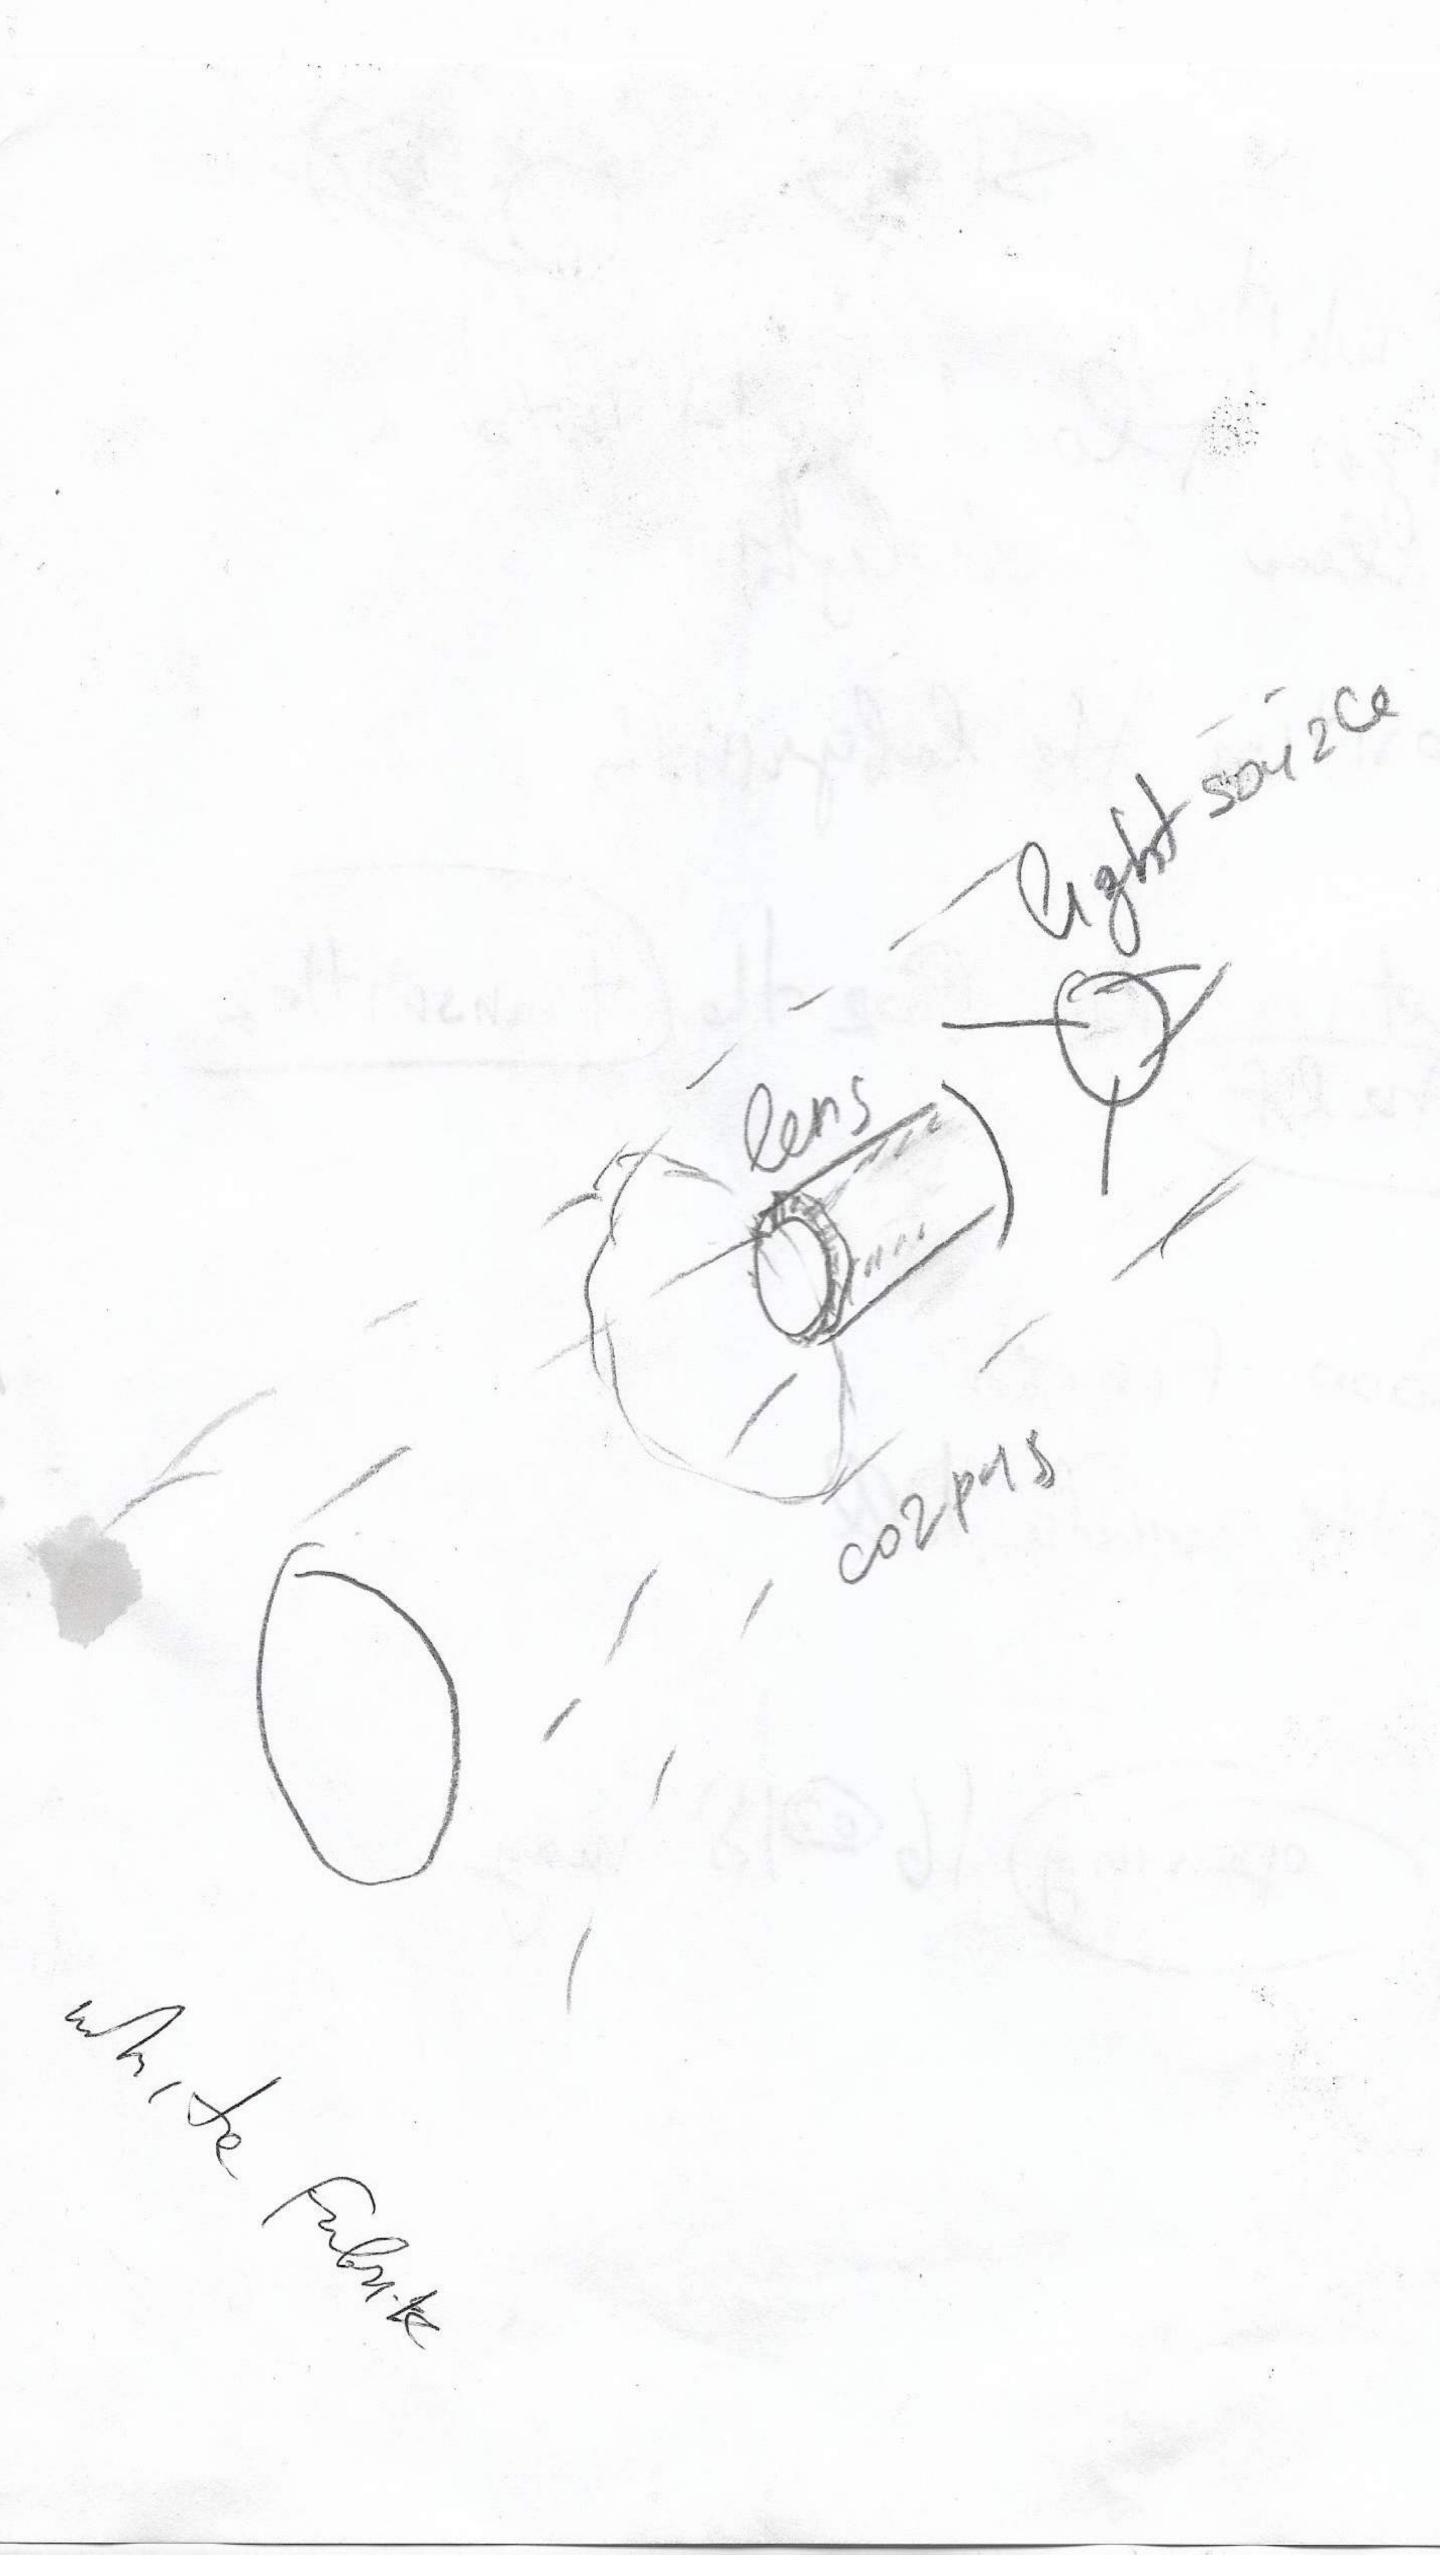

Cockroaches are nocturnal creatures, thus the labyrinth must be covered with black cloth during the day, while a low wattage lamp from a theatrical ellipsoidal spotlight provides illumination at night.

There are two cameras filming the inside of the structure. During the night, a generic 2.4 GHz analog wireless camera streams video to a receiver that is connected to a monitor inside the gallery. When the sun is up, an infrared digital camera streams video directly to YouTube. Both cameras cannot function simultaneously as they are both competing for one frequency of transmission. The cockroaches receive a diet of fruits, vegetables, plant protein and water-retaining polymer crystals. However, a certain percent of the population have died out due to the stress of transportation, dehydration, lack of oxygen and other factors connected to the nature of the current environment they must inhabit. Eventually all of them will have to die.