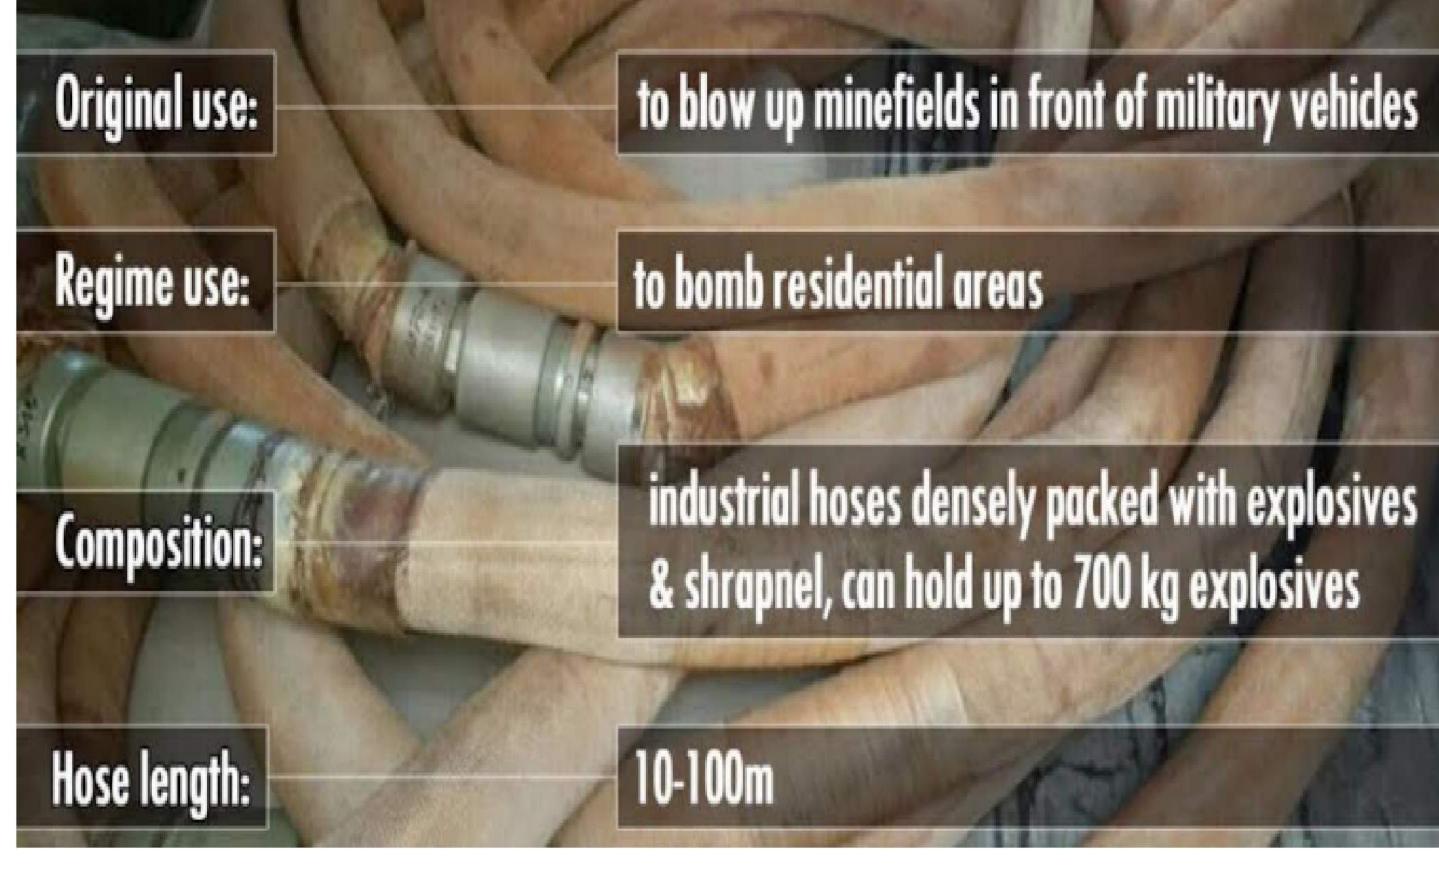

As of the reason for the war and collapse of society I was thinking of something like this:

21 Aug 2017. People across America are anxiously awaiting for the total solar eclipse. Families are flocking to witness the event in the path of it's totality: - <u>http://www.eclipse2017.org/xavier\_redirect.htm</u> Hotels booked out, eclipse glasses selling like hot potatoes and people are camping in the fields to witness the celestial spectacle. However, when it is time and the sun is finally obscured with the moon's shadow, ISIS sleeper cells take it as a sign from Allah to ignite the fire of Jihad. Industrial hoses filled with explosives blow up the cities' and infrastructure: