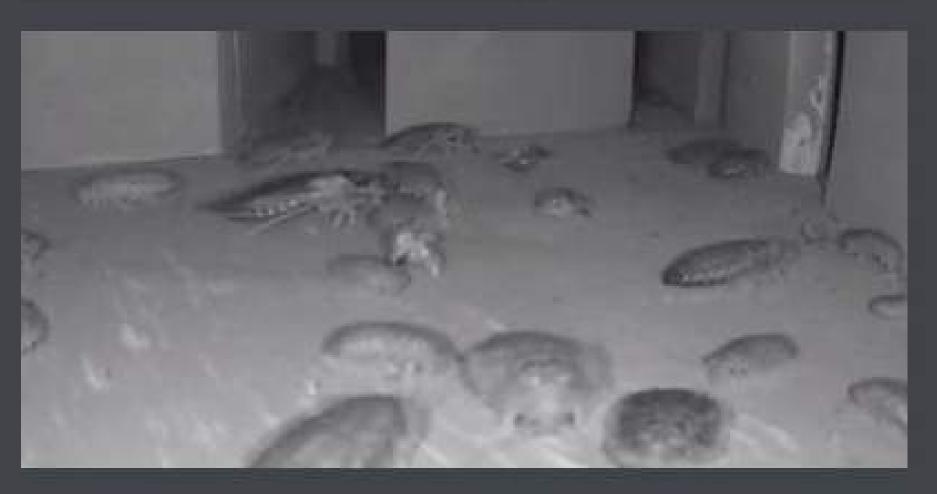

rt of world's end simulation. It's a lot of roaches on a maze trying to proove what would happen if humans went extinct or something like that

permalink parent

On the very same day DISCORD users *Sci* and **♥**<sup>™</sup> created a server named "All Hail Danny!" to discuss the nature of the observed process.







#### Sci 05/29/2017

relatable, hello nobody else is here. 2 people is enough for an animation sitcom religion



#### Sci 06/01/2017

#### ok this is a New Boy he needs a name







#### 5361726168 06/01/2017

Oh shiiiiiit

Glorious

Do you have a picture of Danny? Like perhaps the unfiltered flower one? from the channel icon



# Sci 06/01/2017







# 5361726168 06/01/2017 You think Danny might be the queen?



™ 06/01/2017 possibly?



danny is god

June 5, 2017



















#### Penrose 06/06/2017 Should we give a name to this guy?



#### he's been on the wall in that spot for a while i'm calling him peter roacher



#### Penrose 06/06/2017

peter had a buddy but now he's crawling into the roof



#### 5361726168 06/06/2017

#### Identifying a cockroach

The characteristics of a cockroach include: oval-shaped body six legs long antennae flat and low-lying body fast-moving winged Danny







#### 5361726168 06/06/2017

#### Y'all know Danny is a hologram right?





## 5361726168 06/06/2017 LOL SIMVOL1 - The hologram roach show







5361726168 06/06/2017

You never know this could all be CGI Freaking Pixar



#### ♥™ 06/06/2017

never

that's danny right there they put one of those suits on him







U1timate we aren't too sure



### Sarah Ro