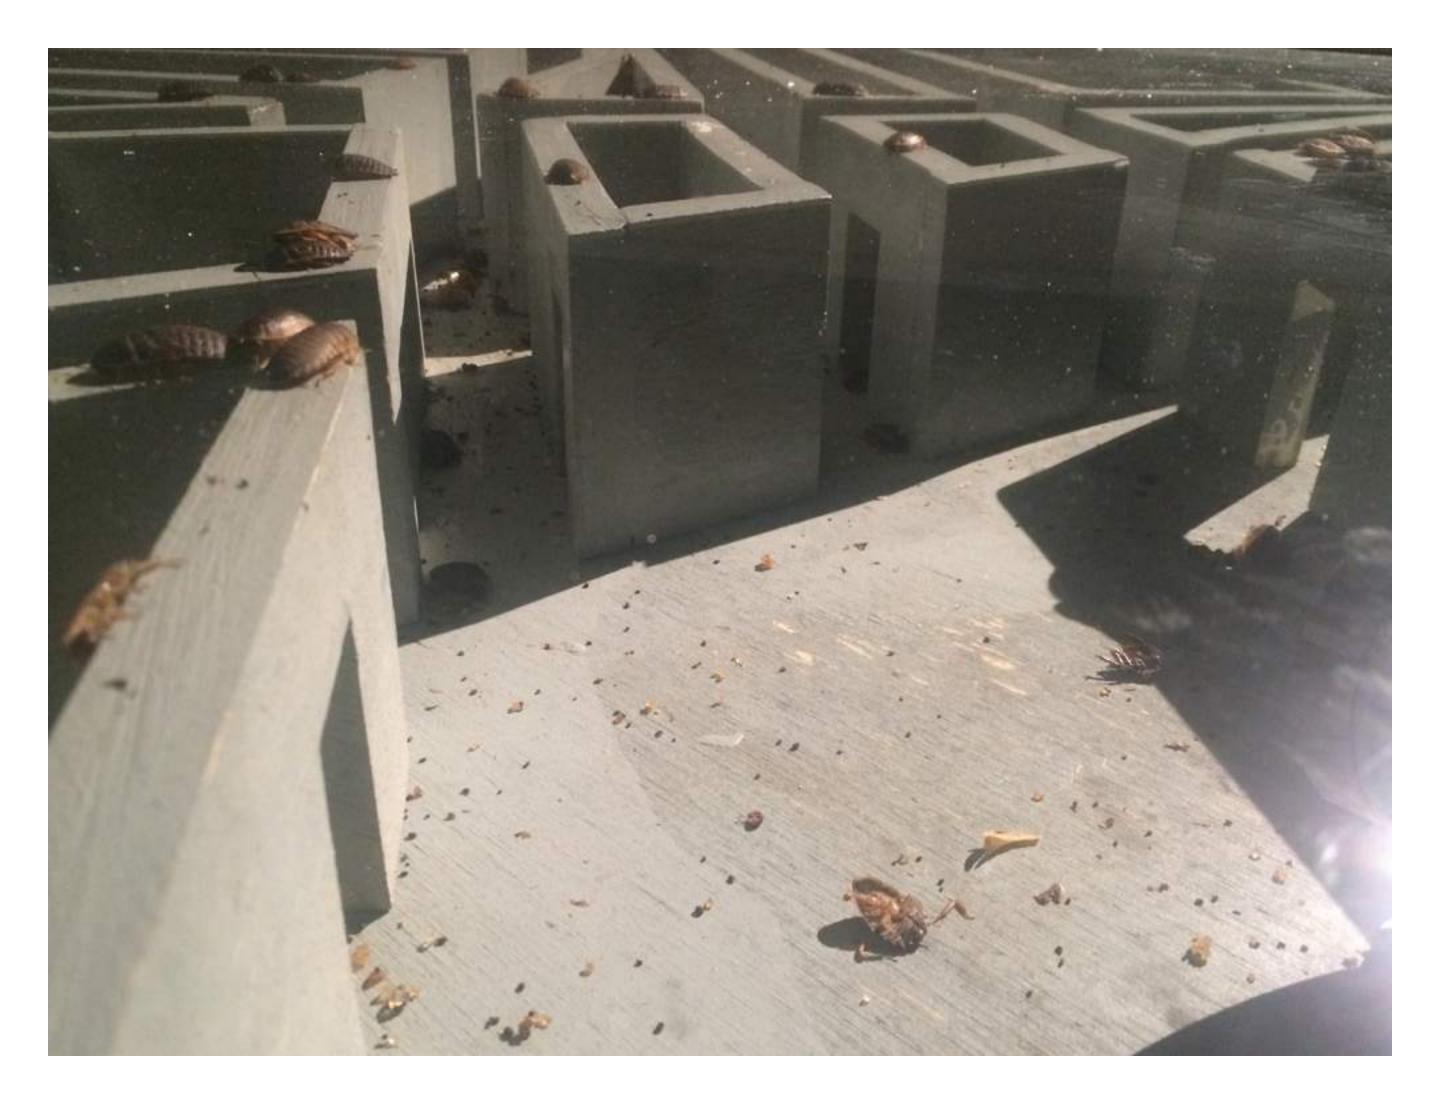

#### INTRODUCTORY NOTE

n the 18th of May, 2017 1600 (one thousand six hundred) Argentinian wood cockroaches (*Blaptica dubia*) were placed inside a labyrinth that was previously shipped to New York from Montreal.

The labyrinth itself was designed to mirror the layout of the West Village of Manhattan city block where it would be positioned.

Within the hypothetical context of a widespread catastrophe, a Project Director leads conversations with participants that may shatter their moral codes as they are obliged to make decisions under unfamiliar and chaotic conditions.

Cockroaches are nocturnal creatures, thus the labyrinth must be covered with black cloth during the day, while a low wattage lamp from a theatrical ellipsoidal spotlight provides illumination at night.

There are two cameras filming the inside of the structure. During the night, a generic 2.4 GHz analog wireless camera streams video to a receiver that is connected to a monitor inside the gallery. When the sun is up, an infrared digital camera streams video directly to YouTube. Both cameras cannot function simultaneously as they are both competing for one frequency of transmission. The cockroaches receive a diet of fruits, vegetables, plant protein and water-retaining polymer crystals. However, a certain percent of the population have died out due to the stress of transportation, dehydration, lack of oxygen and other factors connected to the nature of the current environment they must inhabit. Eventually all of them will have to die.