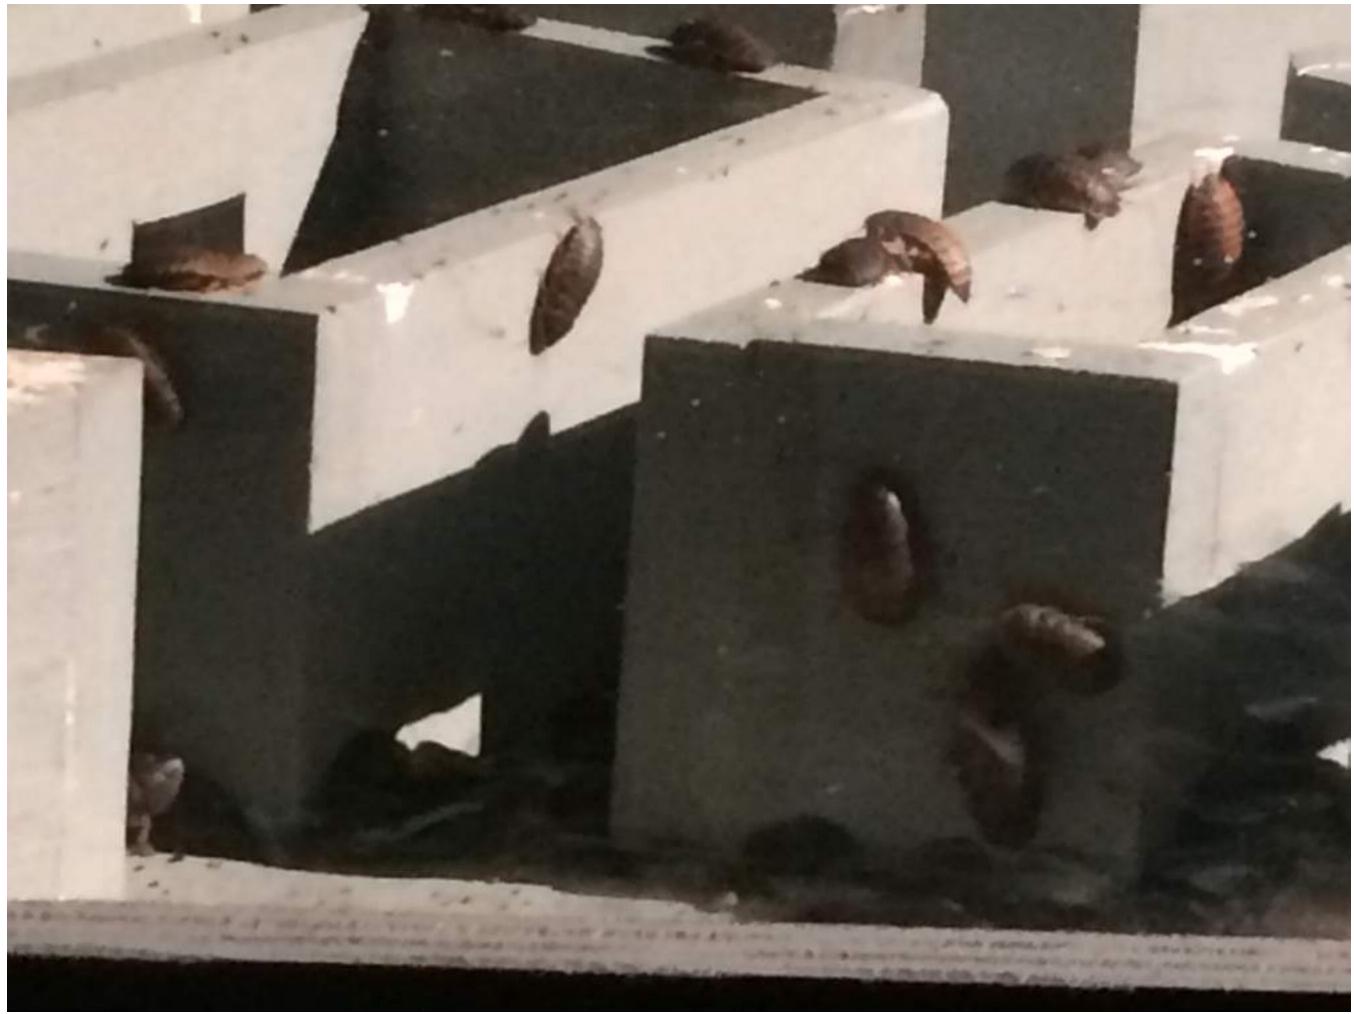

The labyrinth itself was designed to mirror the layout of the West Village of Manhattan city block where it would be positioned.

Within the hypothetical context of a widespread catastrophe, a Project Director leads conversations with participants that may shatter their moral codes as they are obliged to make decisions under unfamiliar and chaotic conditions.

There are two cameras filming the inside of the structure. During the night, a generic 2.4 GHz analog wireless camera streams video to a receiver that is connected to a monitor inside the gallery. When the sun is up, an infrared digital camera streams video directly to YouTube. Both cameras cannot function simultaneously as they are both competing for one frequency of transmission. The cockroaches receive a diet of fruits, vegetables, plant protein and water-retaining polymer crystals. However, a certain percent of the population have died out due to the stress of transportation, dehydration, lack of oxygen and other factors connected to the nature of the current environment they must inhabit. Eventually all of them will have to die.