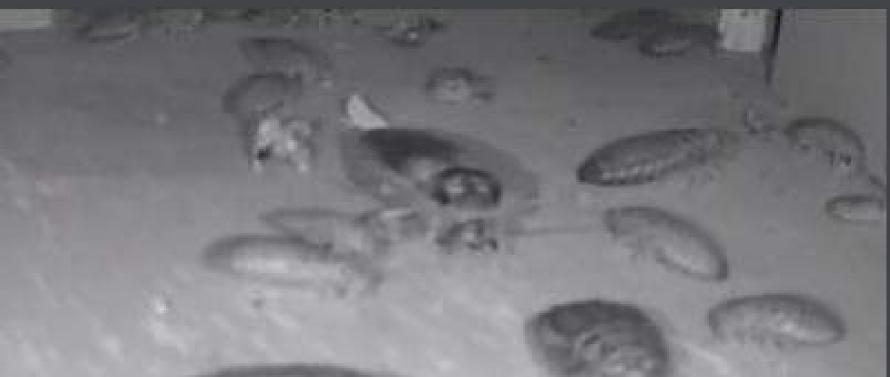

#### INTRODUCTORY NOTE

n the 18th of May, 2017 1600 (one thousand six hundred) Argentinian wood cockroaches (*Blaptica dubia*) were placed inside a labyrinth that was previously shipped to New York from Montreal.

The labyrinth itself was designed to mirror the layout of the West Village of Manhattan city block where it would be positioned.

Within the hypothetical context of a widespread catastrophe, a Project Director leads conversations with participants that may shatter their moral codes as they are obliged to make decisions under unfamiliar and chaotic conditions.

Cockroaches are nocturnal creatures, thus the labyrinth must be covered with black cloth during the day, while a low wattage lamp from a theatrical ellipsoidal spotlight provides illumination at night.

There are two cameras filming the inside of the structure. During the night, a generic 2.4 GHz analog wireless camera streams video to a receiver that is connected to a monitor inside the gallery. When the sun is up, an infrared digital camera streams video directly to YouTube. Both cameras cannot function simultaneously as they are both competing for one frequency of transmission. The cockroaches receive a diet of fruits, vegetables, plant protein and water-retaining polymer crystals. However, a certain percent of the population have died out due to the stress of transportation, dehydration, lack of oxygen and other factors connected to the nature of the current environment they must inhabit. Eventually all of them will have to die.