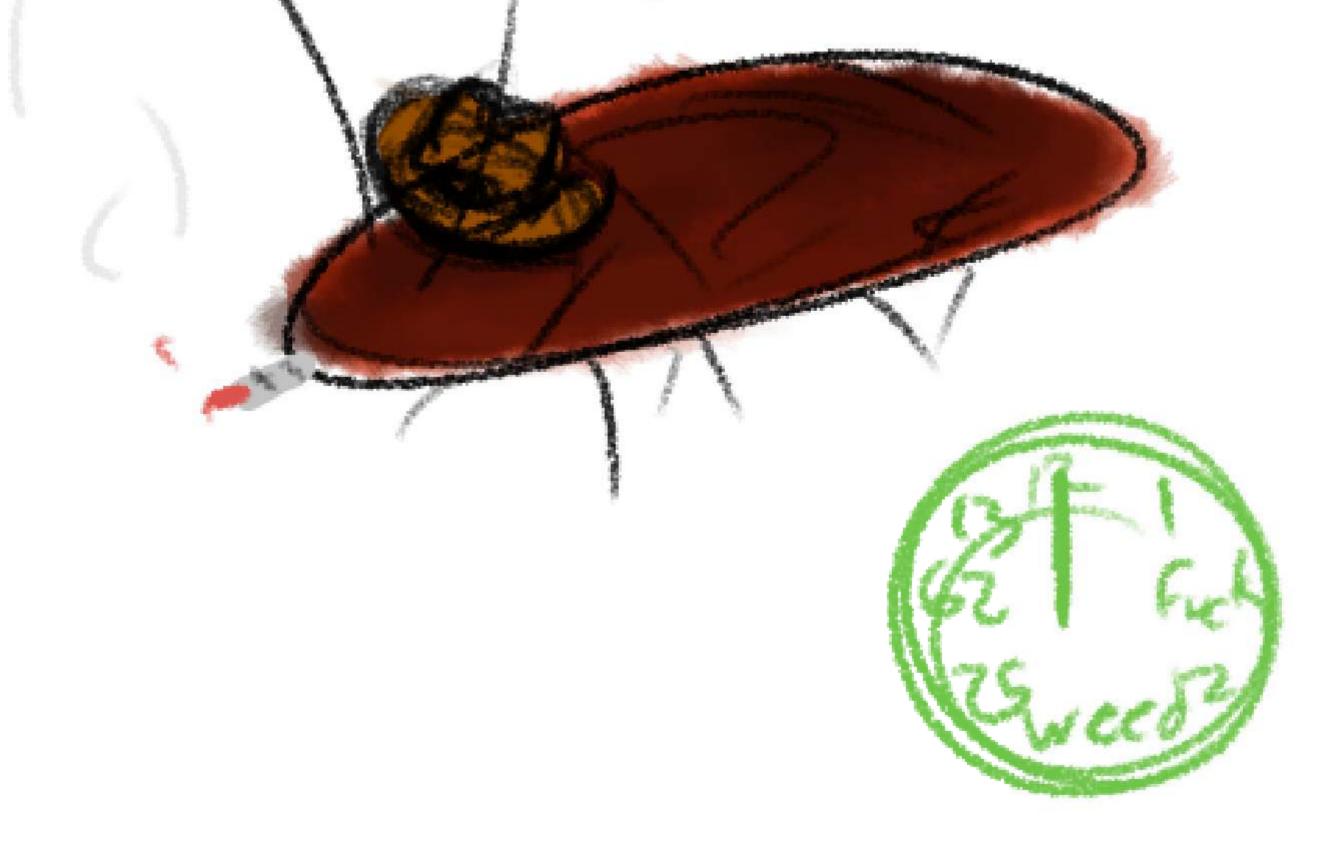

#### d 05/31/2017

i'm totally gonna draw a humanoid version of Danny

i'd say human but he's clearly a god, and it'd be rude to imply that he isnt our god

#### 💎 🎹 05/31/2017

i'm just imagining a cockroach with wings and a halo ascending towards the light

#### Sci 05/31/2017

it is much harder to personify a roach than i had originally planned what the fuck would Danny even look like as a person, in all honesty? why am i doing this? i could be sleeping, but im personifying a bug, is "personifying" a word?