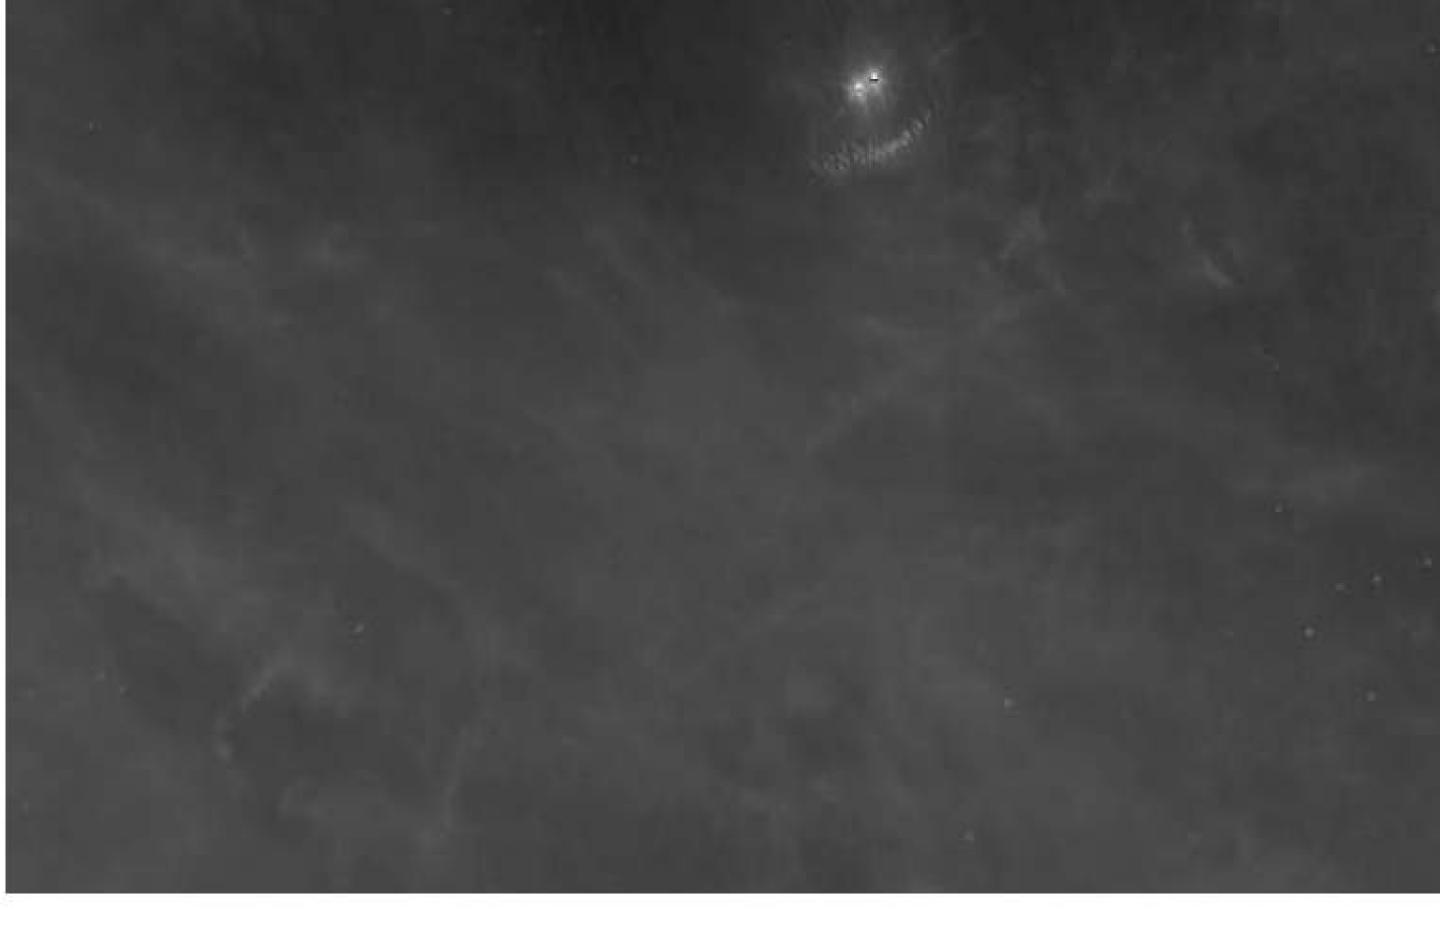

There are two cameras filming the inside of the structure. During the night, a generic 2.4 GHz analog wireless camera streams video to a receiver that is connected to a monitor inside the gallery. When the sun is up, an infrared digital camera streams video directly to YouTube. Both cameras cannot function simultaneously as they are both competing for one frequency of transmission. The cockroaches receive a diet of fruits, vegetables, plant protein and water-retaining polymer crystals. However, a certain percent of the population have died out due to the stress of transportation, dehydration, lack of oxygen and other factors connected to the nature of the current environment they must inhabit. Eventually all of them will have to die.

# On the 29th of May around 06:00:17 2017 UTC Twitter user *Pet-scop* posted link to the YouTube livestream of inside the labrinth.