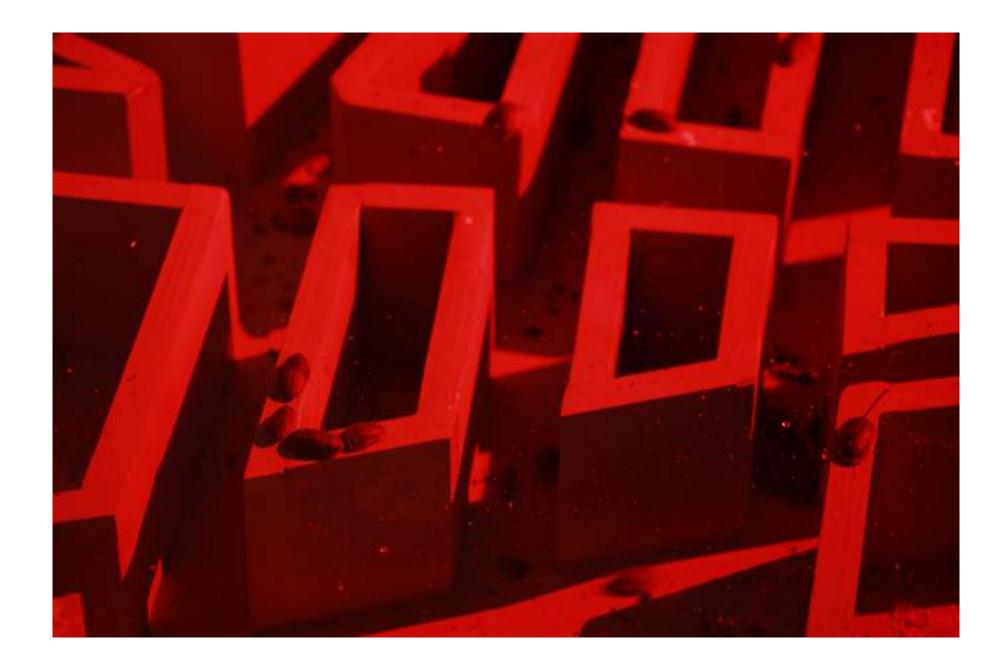

There are two cameras filming the inside of the structure. During the night, a generic 2.4 GHz analog wireless camera streams video to a receiver that is connected to a monitor inside the gallery. When the sun is up, an infrared digital camera streams video directly to YouTube. Both cameras cannot function simultaneously as they are both competing for one frequency of transmission. The cockroaches receive a diet of fruits, vegetables, plant protein and water-retaining polymer crystals. However, a certain percent of the population have died out due to the stress of transportation, dehydration, lack of oxygen and other factors connected to the nature of the current environment they must inhabit. Eventually all of them will have to die.