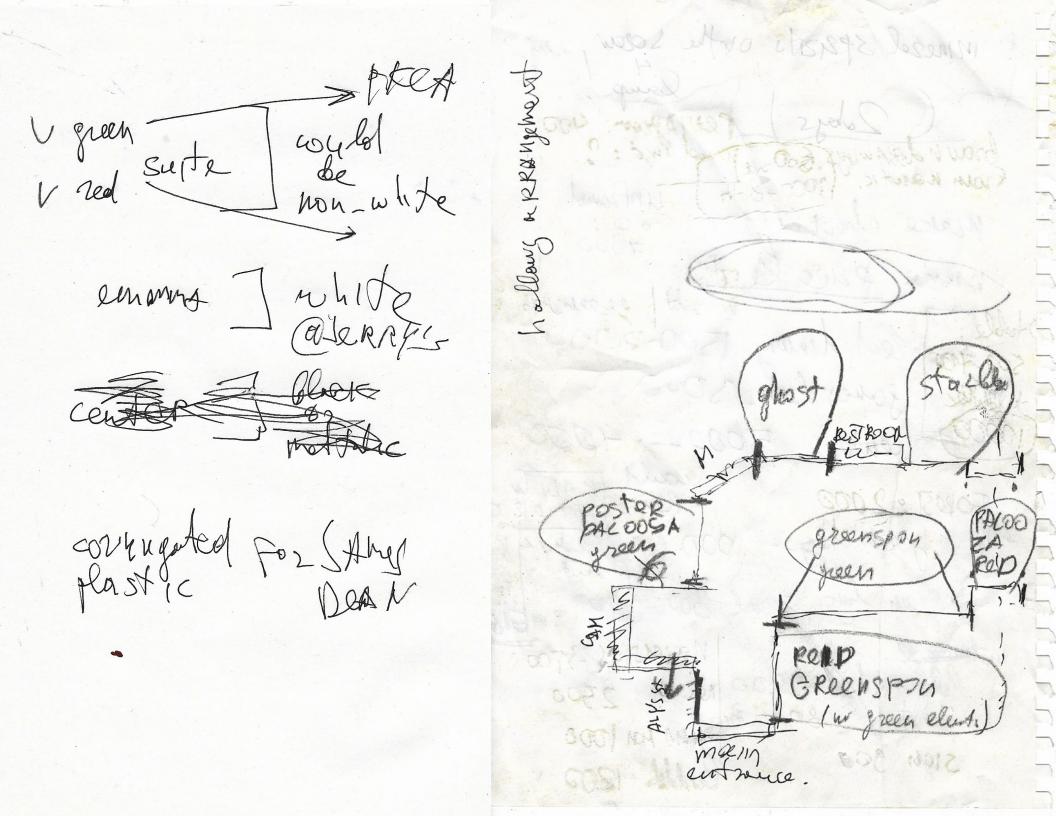

# CURATION

The state

----

1

221 122

+ - +

4

Shothst: branch - mercon the proposeto alacument - to the olumn - pieces separately die dented. (Elico) while Golumns det ails on tables Kyitte to det details Mittax Conterplece +

## Ilya Shirnov

greeks-1 -BL MATS: 16.9 5,8 58 6,4 18×24 Heyes: side: 1.3 -341 cm x 40.4 cm top. 3 #mirtor: side:1.3 top:3 #buddah: houselwere 1-For Forest lands age EMMA side: 1 white REFE (2) top:1.5 #2.star: side-1.6 top-1 2.5 Side exchange 8420 43 16×20 op/5tm Frame mail Z - (emma sets)

Bythe - 16" x 20) Sile hard S? 18 20 Sames dear "x24 nec spe 8 ghost Satei S 341 M × 40.14 0 820 x green 2enspou yreen jpsu c Oppe peal x 702 A AA Otra Center po 2.5 2.5 2.6 0 1 CHMA MON + 10 · · Framed AT General Eroming as