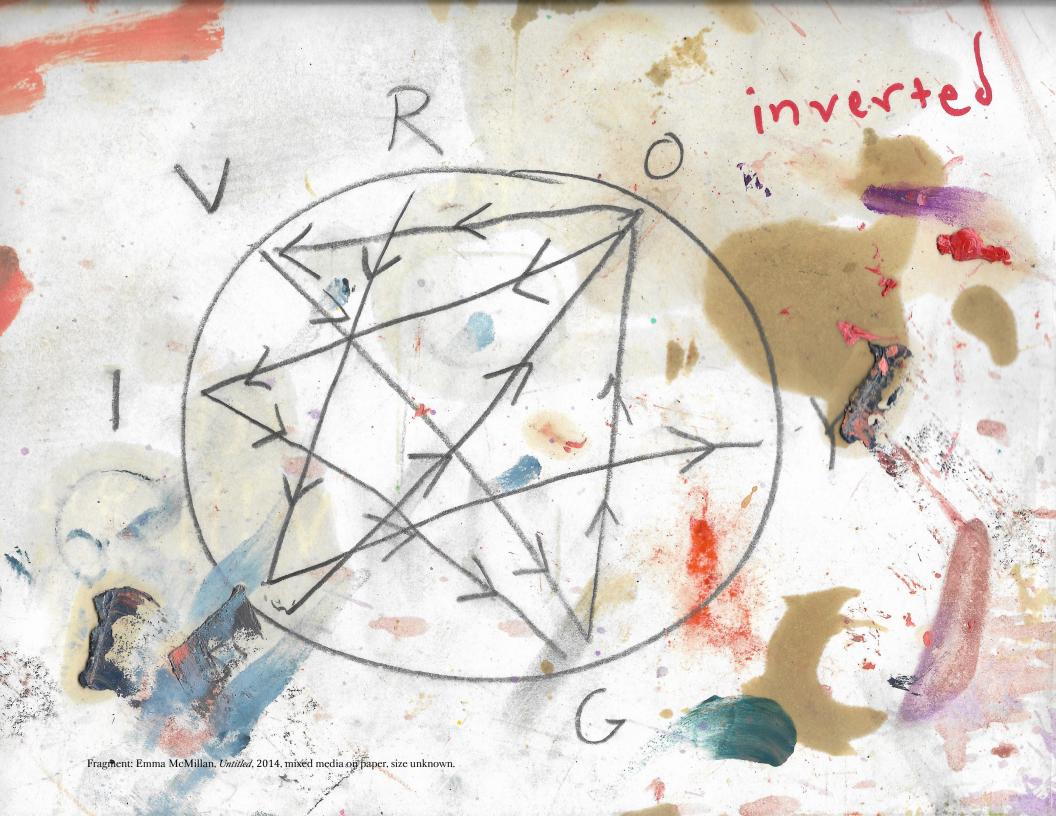

Emma McMillan, *Untitled*, 2014, ink on paper, 5 x 6.5 in. (127 x 165 mm.)

Emma McMillan, Untitled, 2015, pastel on paper, 8.976 x 12.992 in. (228 x 330 mm.)

Emma McMillan, *Untitled*, 2013, graphite, marker pen and aerosol paint on graph paper, 8.385 x 11.692 in. (213 x 297 mm.)