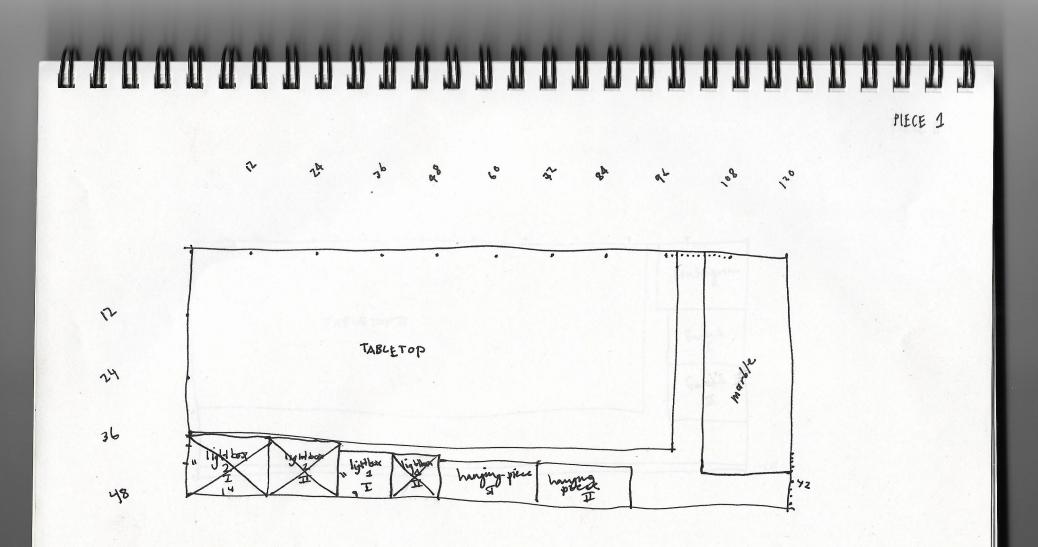

Free Floating passe-partant = matting illuminated France no screws on top Acilex Inc no visible border around page NJ-\$340ea. \$90541p, 3/8" 355/8×977/16 detachable \$230ea 13 top 10.938x 8.375 Jim 6 Lightbook Emco Ind plastiks NEW ENGLAND HIKING Partfront epinstics 6.5x 18x 36 \$ 270 TRAIL, NH CT MA 44 \$ 135/ear 4x10 / cali - \$660 + ship, 3/8" For lightbox ship US- \$503 +ship, 1/4" whitelight 270 270 120 \$160 bromen EFT PLASTICS NJ 80×120 120 green 22 Str 278×120 dral in phone monteer for and is order table legs 602120 sh bases light 5 x - damp in , probably don't never thain AC options 120" checklist take photos of all items 20" plexi order-for for faille. 777/15 tapletop 62×98 0-375 245 35 9/1 less W 4811 35.5625 \$ 245/prese 3/8/1 245 \$75 ship thick 565 355% E 2ASA+ 2-3 Lays Plexi less 28+18 143 sh1 68 35-625 Total plastics hull. 97/16 +22 24