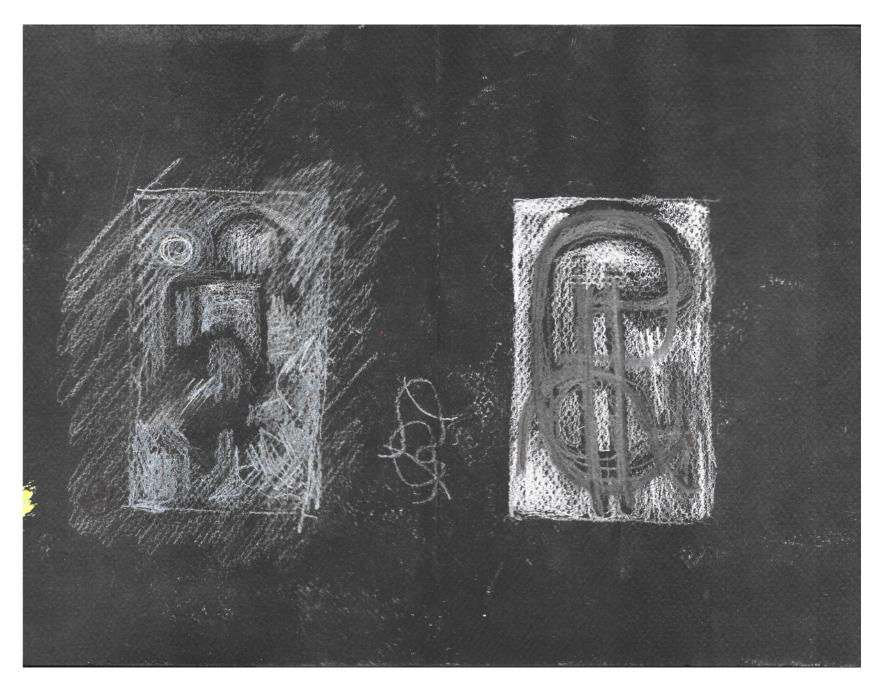

Emma McMillan, *Untitled*, 2016, pen on paper, 8.937 x 12.598 in. (227 x 320 mm.)

*next page* Detail: Emma McMillan, *Untitled*, 2015, graphite on paper, 16.85 x 13.779 in. (428 x 350 mm.)

Emma McMillan, Untitled, 2015, marker pen on graph paper, 3.74 x 8.425 in. (95 x 214 mm.)