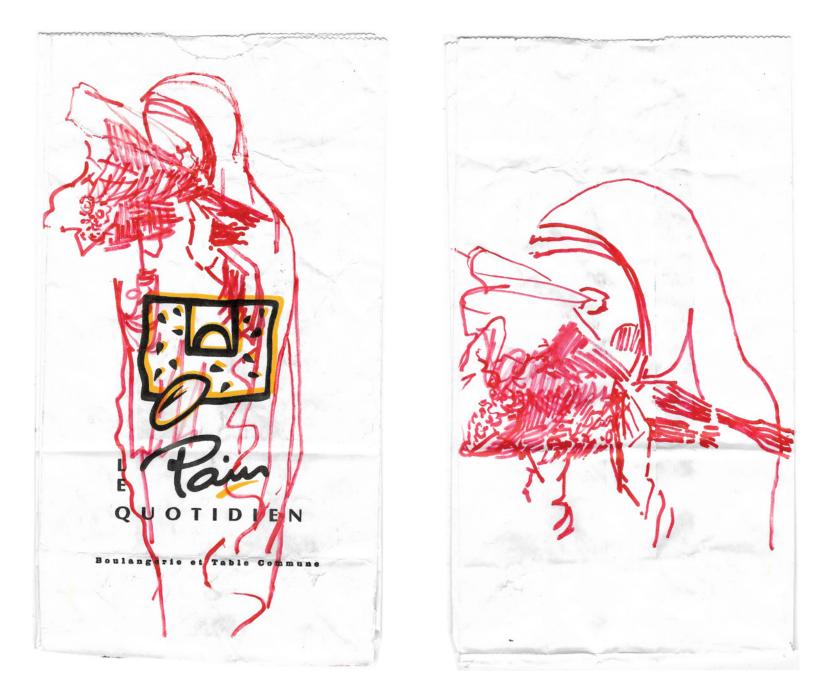

*next two pages* Dipthych detail: Emma McMillan, *Untitled*, 2012, pastel on paper, both 16.811 x 13.818 in. (427 x 351 mm.)

Emma McMillan, *Untitled*, 2016, marker pen on *Le Pain Quotidien* take-out menu, 8.464 x 5.511 in. (215 x 140 mm.)