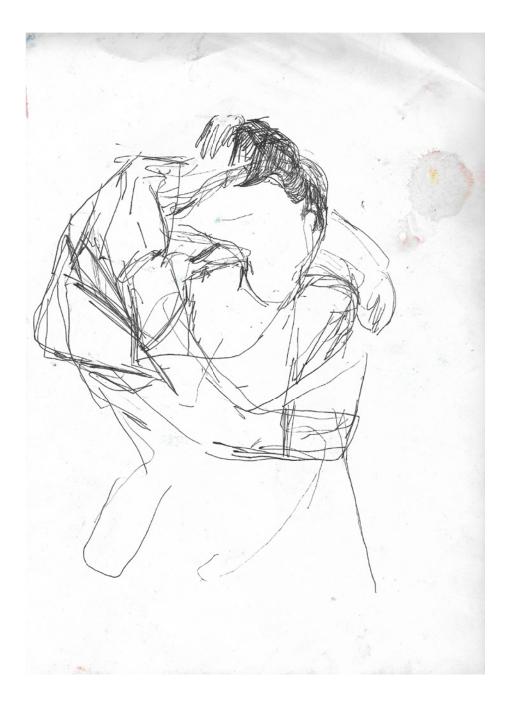

Emma McMillan, *Untitled*, 2014, ink on paper, 5 x 6.5 in. (127 x 165 mm.)

Emma McMillan, Untitled, 2015, pastel on paper, 8.976 x 12.992 in. (228 x 330 mm.)

Emma McMillan, *Untitled*, 2013, graphite, marker pen and aerosol paint on graph paper, 8.385 x 11.692 in. (213 x 297 mm.)