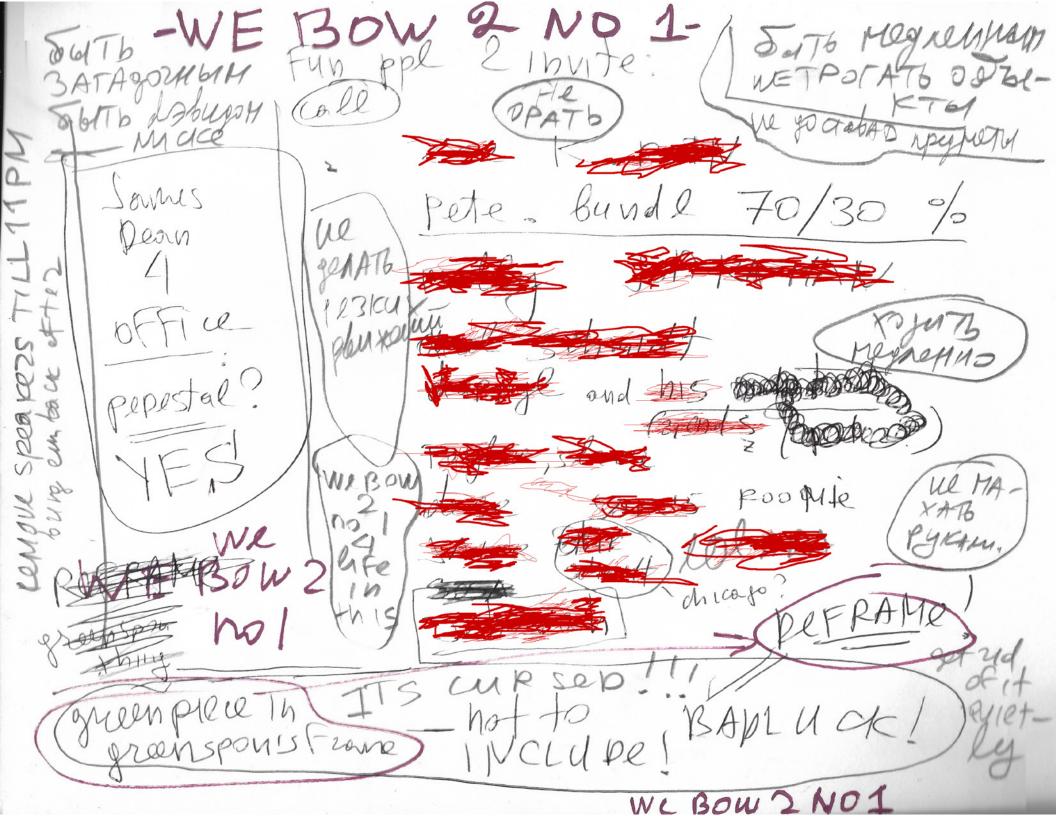

# CURATION

The state

----

1

221 122

+ - +

4

Shothst: branch - mercon the proposeto alacument - to the olumn - pieces separately die dented. (Elico) while Golumns det ails on tables Kyitte to det details Mittax Conterplece +

THEFT nehohon 6 400 600 4 confe 3 0 2-6-04 Eto. 1.3 ch 38cm

-Fix wooden Insect for the windowstell

- dear ylass on table 2 -reposition i work outable l' also Arelia wer could be out of alyman -Filt - ORKANGE Rue OFFICE

-FIX colums THUUNDER CONTRACTOR CONTRACTOR 5 01 CLEAN up office Tho F02 - 900 - and Fixed. legs hardware 4 plasi 14Lezt wood rind whele EDR a mg. MARICS Ina wall mo

websis Insta/Facebook / Denville 29mps HOAS Ker PPO BE greetispoly nu. paint wall many ne saluted AC 10/10 to VOOT Cas 16-NON alsper an Tica 0 PRO hookshal 1002a J WS3 bode 029 an InU F R

damps Xligh +60 woolen landsepe - clamps postion doop - cleanup Sign - hanging happluiste should Removing the leave k 4 wielew wood ALLED. poen on the window. w nob a W-W-Tot com- de Stor VNA 0427 HANG'Z PIREEZ HOUS parfume for gallery OLVMNS DJRID Make ant - Callin 195