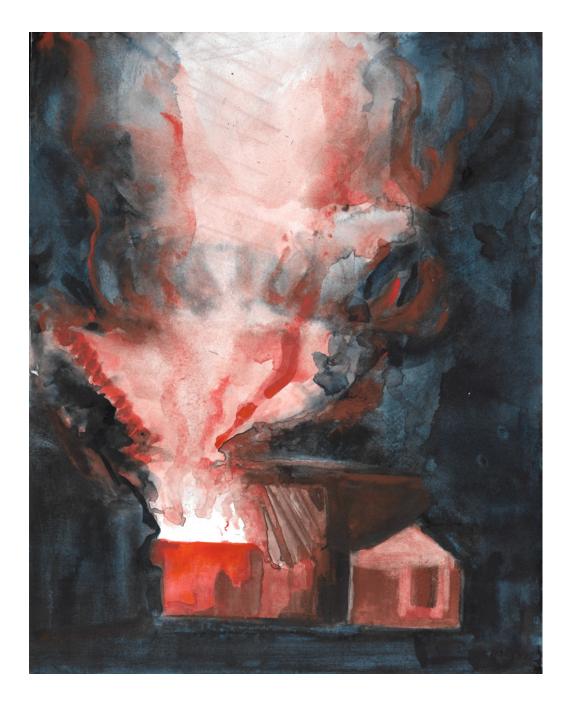

Emma McMillan, *Untitled*, 2016, marker pen on Columbia Day Treatment Program Weekly Schedule, 8.504 x 10.905 in. (216 x 277 mm.)

Emma McMillan, *Watercolor after fire on love apple farm*, 2013, watercolor on paper, 13.297 x 10.708 in. (353 x 275 mm.)