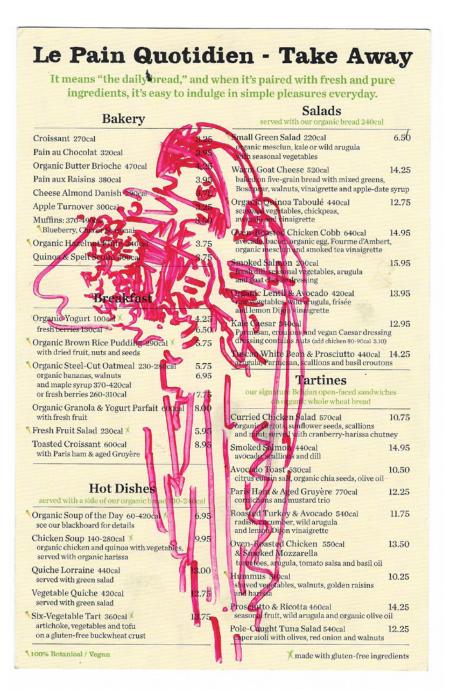

*next two pages* Dipthych detail: Emma McMillan, *Untitled*, 2012, pastel on paper, both 16.811 x 13.818 in. (427 x 351 mm.)

Emma McMillan, *Untitled*, 2016, marker pen on *Le Pain Quotidien* take-out menu, 8.464 x 5.511 in. (215 x 140 mm.)