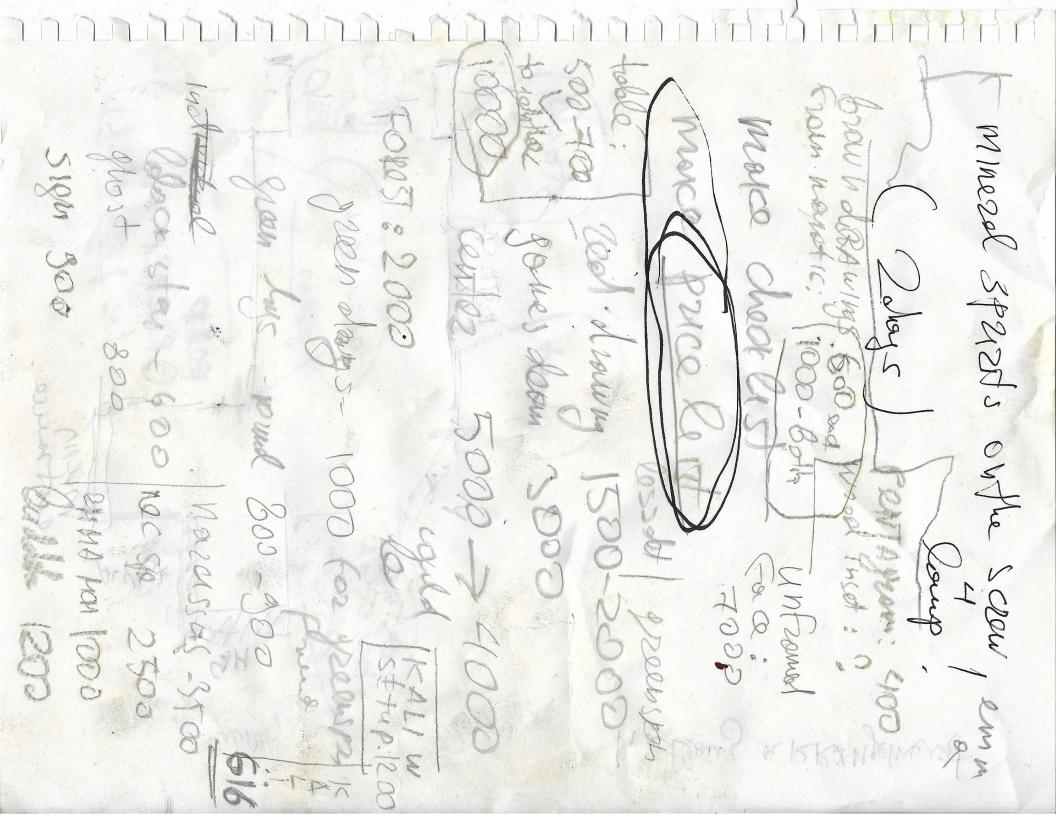

# PRODUCTION

a contraction

00

13%

38ch

18.5

0.5

0.5

wax bust = 80GHS mold = 20GHS

- (9) brass cast = 400GHS
- (2) brass polish = 240GH balance = 252

150 kg = 330 lbs 660 lb limit /table 97"x 36" 8.08' x 3' = 24.24 ft<sup>2</sup> 1/2" thick glass = 6.54 lbs/ft<sup>2</sup>

1/2 thick glass . 6. 5 1 165/11 3/8" thick plexi : 2.136 lbs/ft<sup>2</sup> total: 8.676 lbs/ft<sup>2</sup>

8.676 \* 24.24 = 210.31 lbs / table

15th 6 = 90 leds \* 50mA/Hd = 4500 mA

> Full strip .35trip <24W <7.2W <2A <0.6A